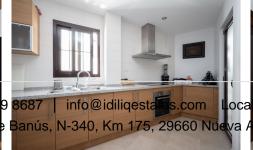

## R5021158

Altos de los Monteros

REF# R5021158 1.300.000 €

| BEDS | BATHS | BUILT  |
|------|-------|--------|
| 3    | 3     | 395 m² |

Nestled in the charming Andalusian-style urbanization of Pueblo Los Monteros in Altos de Marbella, this extraordinary apartment blends traditional elegance with modern sophistication. Originally two separate side-by-side duplex properties, this residence has been skillfully combined into a single, expansive apartment by removing the dividing wall downstairs and upstairs, creating a seamless and open layout. The property retains two fully equipped kitchens, offering flexibility for entertaining, extended family living, or rental potential, all while maintaining a cohesive and spacious feel.