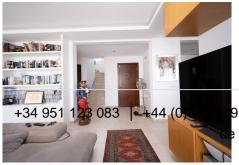

## R5021158

Altos de los Monteros

REF# R5021158 1.300.000 €

| BEDS | BATHS | BUILT  |
|------|-------|--------|
| 3    | 3     | 395 m² |

Nestled in the charming Andalusian-style urbanization of Pueblo Los Monteros in Altos de Marbella, this extraordinary apartment blends traditional elegance with modern sophistication. Originally two separate side-by-side duplex properties, this residence has been skillfully combined into a single, expansive apartment by removing the dividing wall downstairs and upstairs, creating a seamless and open layout. The property retains two fully equipped kitchens, offering flexibility for entertaining, extended family living, or rental potential, all while maintaining a cohesive and spacious feel.

The original 2 apartment, master bedrooms have been reformed into one larger master bedroom with a larger ensuite bathroom. This multi-level apartment boasts 2 more generously sized bedrooms, perfect for families or guests, and each with their appointed en-suite bathroom. Each level showcases breathtaking sea views, filling the home with natural light and enhancing its airy, contemporary ambiance. High-quality finishes and thoughtful design details reflect the charm of Andalusian architecture while providing all the comforts of modern living.