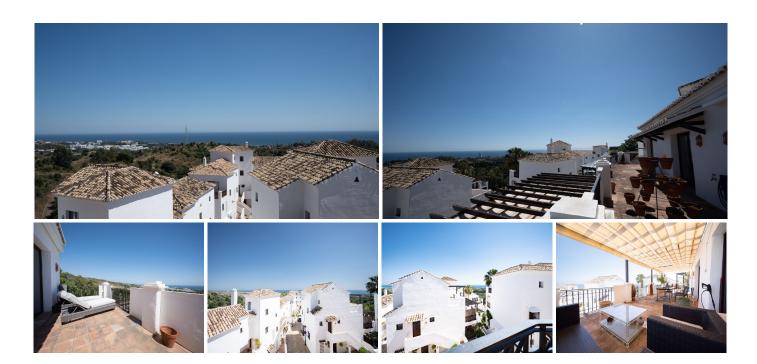

## R5021158

Altos de los Monteros

REF# R5021158 1.300.000 €

| BEDS | BATHS | BUILT  |
|------|-------|--------|
| 3    | 3     | 395 m² |

Nestled in the charming Andalusian-style urbanization of Pueblo Los Monteros in Altos de Marbella, this extraordinary apartment blends traditional elegance with modern sophistication. Originally two separate side-by-side duplex properties, this residence has been skillfully combined into a single, expansive apartment by removing the dividing wall downstairs and upstairs, creating a seamless and open layout. The property retains two fully equipped kitchens, offering flexibility for entertaining, extended family living, or rental potential, all while maintaining a cohesive and spacious feel.

The original 2 apartment, master bedrooms have been reformed into one larger master bedroom with a larger ensuite bathroom. This multi-level apartment boasts 2 more generously sized bedrooms, perfect for families or guests, and each with their appointed en-suite bathroom. Each level showcases breathtaking sea views, filling the home with natural light and enhancing its airy, contemporary ambiance. High-quality finishes and thoughtful design details reflect the charm of Andalusian architecture while providing all the comforts of modern living.

Located in the serene and prestigious Altos de Los Monteros, this property offers a tranquil escape surrounded by picturesque streets, yet remains just minutes from Marbella's pristine beaches, renowned golf courses, and vibrant dining and entertainment. Ideal for those seeking a unique, spacious home in an exclusive setting, this apartment is a rare jewel on the Costa del Sol.