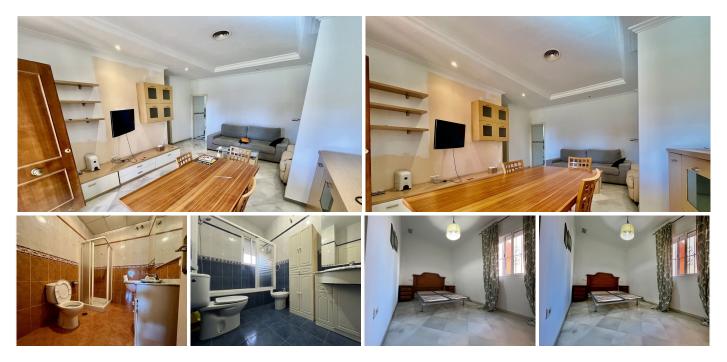

## R5020333 ♥ Puerto Banús REF# R5020333 305.000 €

| BEDS | BATHS | BUILT |
|------|-------|-------|
| 2    | 2     | 90 m² |

Modern 2-Bedroom Ground Floor Apartment in Puerto Banús

Located in the heart of the exclusive Puerto Banús area, this stylish ground floor apartment offers the perfect blend of comfort and convenience. The property features 2 spacious bedrooms and 2 modern bathrooms, ideal for both families and couples.

Enjoy access to a beautiful communal swimming pool, perfect for relaxing under the sun. The apartment also includes private parking, ensuring easy and secure access at all times.

Situated just a short walk from the beach, high-end boutiques, and renowned restaurants, this is an ideal home for those seeking the vibrant lifestyle of Marbella's most glamorous neighborhood.

Whether you're looking for a holiday retreat, a permanent residence, or a solid investment, this property ticks all the boxes.

+34 951 123 083 | +44 (0)330 179 8687 | info@idiliqestates.com Local 28, Edificio D, Centro de Negocios Puerta de Banús, N-340, Km 175, 29660 Nueva Andlaucia