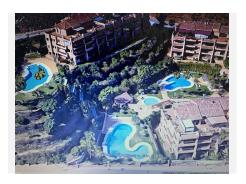

This penthouse has sun all day which is exeptional in Calanova as most of the new build is facing east and north.

The penthouse has panoramic views with a parsal sea views and is situated in a tranquile urbanisation with tropical gardens with 3 pools.

There is a storage and 1 parking in the basement. There are several parking opportunities outside the gate for your 2.car or guests.

The nearby golf club house has a restaurant for lunch and dinner and some nights there are entertainment. In the club house there are also a large golf shop with also other type of clothing. They have training opportunities to try out different golf clubs.