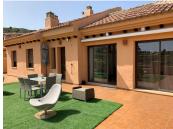

The apartment is open, bright and with spacious rooms.

The terrace is wraped around the whole apartment for you to design the outdoor yourself. You are allowed to put a jaccuzi, perogolas and glass in different areas there.

Fantastic terrace for outdoor living. It has a lot of space.

The kitchen has access by a glass door to the terrace.

The apartment has marbel floors thrughout exept the bathrooms.

The apartment needs a bit of love but it is in good condition.