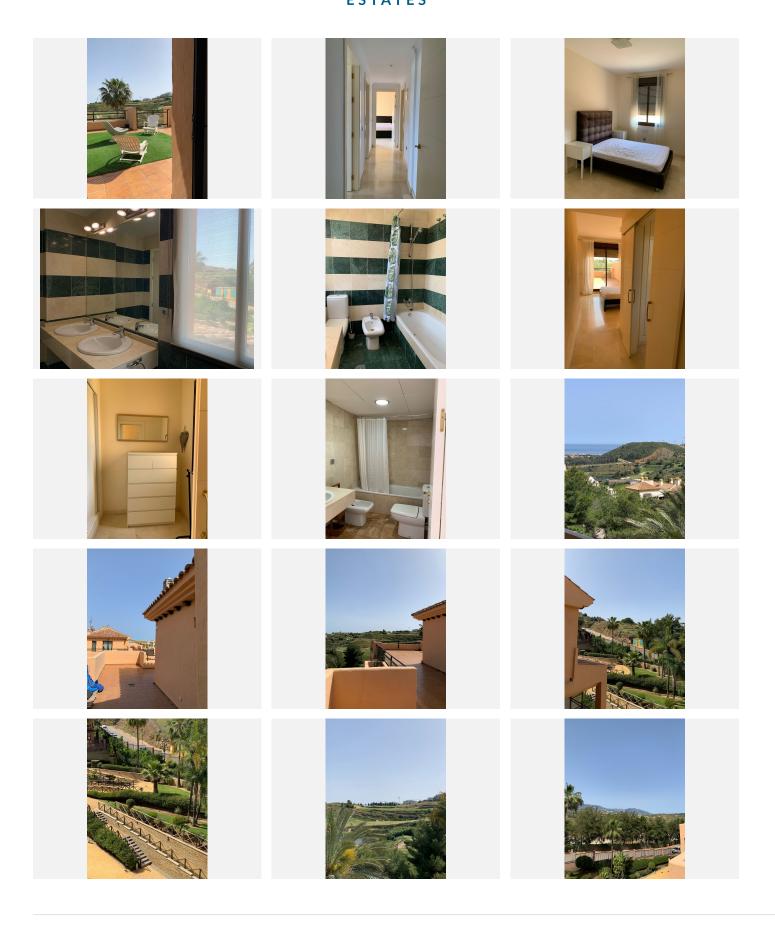

This penthouse has sun all day which is exeptional in Calanova as most of the new build is facing east and north.

The penthouse has panoramic views with a parsal sea views and is situated in a tranquile urbanisation with tropical gardens with 3 pools.

The apartment is open, bright and with spacious rooms.

The terrace is wraped around the whole apartment for you to design the outdoor yourself. You are allowed to put a jaccuzi, perogolas and glass in different areas there.

The master bedroom has access to the terrace. The other bedrooms are facing north in the back and have windows. 2 Bathrooms where the master bath has window, the guest bathroom has not.

Walk inn closet in the master bedroom.

There is a storage and 1 parking in the basement. There are several parking opportunities outside the gate for your 2.car or guests.

The nearby golf club house has a restaurant for lunch and dinner and some nights there are entertainment. In the club house there are also a large golf shop with also other type of clothing. They have training opportunities to try out different golf clubs.