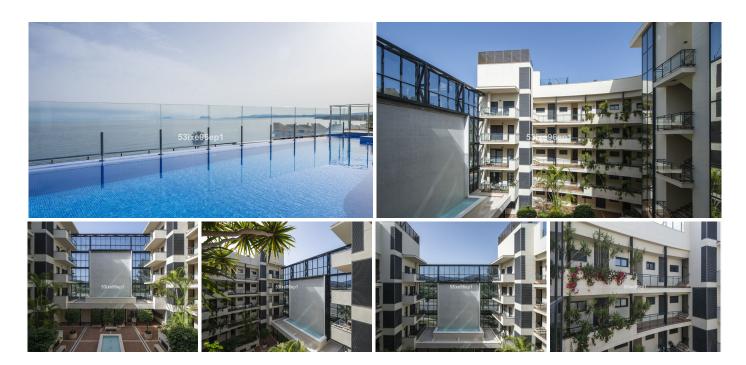

## R5019412 NEW GOLDEN MILE

REF# R5019412 329.000 €

| BEDS | BATHS | BUILT  | TERRACE |
|------|-------|--------|---------|
| 2    | 2     | 116 m² | 14 m²   |

Exclusive Apartment with Terrace and Sea Views in New Golden Mile – Ideal as a Second Home or Investment on the Costa del Sol

The property features a spacious and rectangular living room, filled with natural light thanks to its southwest orientation, and a sunny terrace offering beautiful views of the sea and mountains.

Built with high-quality materials and in excellent condition, it includes double-glazed windows, centralized air conditioning, and is sold fully furnished and equipped, with a garage space and storage room included.

Set within a modern and updated building, the community boasts vertical gardens, decorative fountains and waterfalls, and an exclusive rooftop pool with panoramic views of the sea, Africa, and Gibraltar.