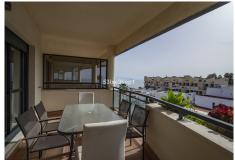

The property features a spacious and rectangular living room, filled with natural light thanks to its southwest orientation, and a sunny terrace offering beautiful views of the sea and mountains.

Built with high-quality materials and in excellent condition, it includes double-glazed windows, centralized air conditioning, and is sold fully furnished and equipped, with a garage space and storage room included.

Set within a modern and updated building, the community boasts vertical gardens, decorative fountains and waterfalls, and an exclusive rooftop pool with panoramic views of the sea, Africa, and Gibraltar.