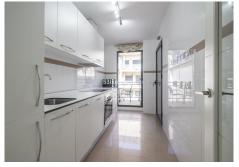

The property features a spacious and rectangular living room, filled with natural light thanks to its southwest orientation, and a sunny terrace offering beautiful views of the sea and mountains.

Built with high-quality materials and in excellent condition, it includes double-glazed windows, centralized air conditioning, and is sold fully furnished and equipped, with a garage space and storage room included.