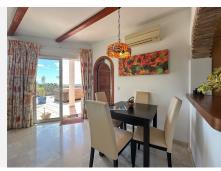

Step through beautiful wooden doors and into the heart of the home. The spacious living and dining area is filled with amazing natural light and boasts incredible wooden beams that enhance the authentic Spanish atmosphere. Double doors open directly onto the expansive terrace, seamlessly blending indoor and outdoor living. For cooler evenings, a fireplace adds a touch of warmth and coziness. The functional kitchen features an open bar, connecting effortlessly to this inviting living space, perfect for entertaining and everyday life.