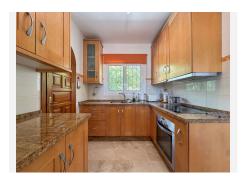

Step through beautiful wooden doors and into the heart of the home. The spacious living and dining area is filled with amazing natural light and boasts incredible wooden beams that enhance the authentic Spanish atmosphere. Double doors open directly onto the expansive terrace, seamlessly blending indoor and outdoor living. For cooler evenings, a fireplace adds a touch of warmth and coziness. The functional kitchen features an open bar, connecting effortlessly to this inviting living space, perfect for entertaining and everyday life.