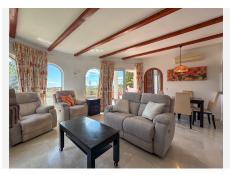

Step through beautiful wooden doors and into the heart of the home. The spacious living and dining area is filled with amazing natural light and boasts incredible wooden beams that enhance the authentic Spanish atmosphere. Double doors open directly onto the expansive terrace, seamlessly blending indoor and outdoor living. For cooler evenings, a fireplace adds a touch of warmth and coziness. The functional kitchen features an open bar, connecting effortlessly to this inviting living space, perfect for entertaining and everyday life.