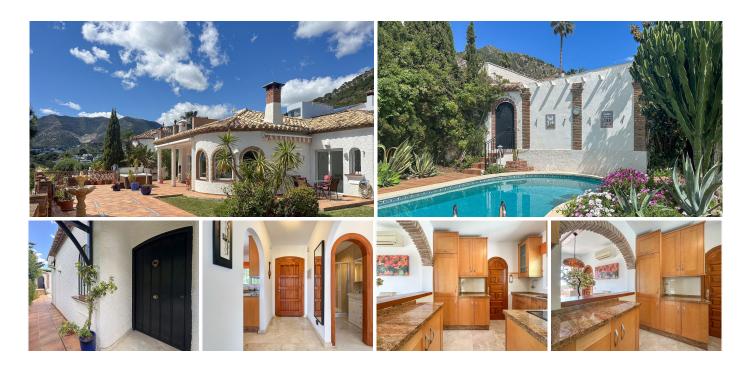

R5019283

REF# R5019283 590.000 €

| BEDS | BATHS | BUILT | PLOT               | TERRACE |
|------|-------|-------|--------------------|---------|
| 2    | 2     | 78 m² | 560 m <sup>2</sup> | 129 m²  |

Nestled in the tranquil mountain-urbanisation of Buenavista, this charming Andalucian villa offers a peaceful retreat, just a short drive from the lovely Mijas Pueblo.

Step through beautiful wooden doors and into the heart of the home. The spacious living and dining area is filled with amazing natural light and boasts incredible wooden beams that enhance the authentic Spanish atmosphere. Double doors open directly onto the expansive terrace, seamlessly blending indoor and outdoor living. For cooler evenings, a fireplace adds a touch of warmth and coziness. The functional kitchen features an open bar, connecting effortlessly to this inviting living space, perfect for entertaining and everyday life.

The property offers two comfortable bedrooms, both benefiting from the wonderful natural light that fills the home. There are also two generously sized bathrooms, designed with space and functionality in mind.

Outside, the villa boasts a large terrace of almost 129m2, providing ample space to enjoy the sunny climate and the attractive Spanish architectural touches on the white exterior as you relax by your private pool. The +34 951 123 083 | +44 (0)330 179 8687 | info@idiliqestates.com Local 28, Edificio D, Centro de Negocios Puerta de Banús, N-340, Km 175, 29660 Nueva Andlaucia

property also includes a small fruit garden with citrus, orange, and avocado trees. Ascend to the stunning 22m2 rooftop terrace and enjoy breathtaking panoramic views encompassing the sea, the Mijas mountain, and the picturesque white-washed village of Mijas Pueblo.