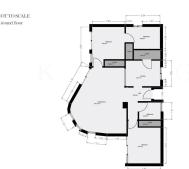

The property offers two comfortable bedrooms, both benefiting from the wonderful natural light that fills the home. There are also two generously sized bathrooms, designed with space and functionality in mind.

The rooftop terrace offers the potential to extend the property with a first floor.

For added convenience and security, the property has electric shutters on its doors. There is also a 15m2 garage.

This villa would be ideal as a comfortable home for a couple or small family, or as a wonderful holiday getaway, offering a taste of the authentic Andalucian lifestyle close to the attractions of Mijas Pueblo and the coast.