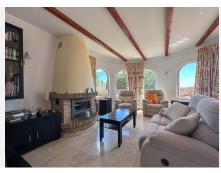

Step through beautiful wooden doors and into the heart of the home. The spacious living and dining area is filled with amazing natural light and boasts incredible wooden beams that enhance the authentic Spanish atmosphere. Double doors open directly onto the expansive terrace, seamlessly blending indoor and outdoor living. For cooler evenings, a fireplace adds a touch of warmth and coziness. The functional kitchen features an open bar, connecting effortlessly to this inviting living space, perfect for entertaining and everyday life.