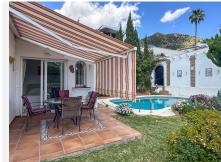

Step through beautiful wooden doors and into the heart of the home. The spacious living and dining area is filled with amazing natural light and boasts incredible wooden beams that enhance the authentic Spanish atmosphere. Double doors open directly onto the expansive terrace, seamlessly blending indoor and outdoor living. For cooler evenings, a fireplace adds a touch of warmth and coziness. The functional kitchen features an open bar, connecting effortlessly to this inviting living space, perfect for entertaining and everyday life.

Outside, the villa boasts a large terrace of almost 129m2, providing ample space to enjoy the sunny climate and the attractive Spanish architectural touches on the white exterior as you relax by your private pool. The +34 951 123 083 | +44 (0)330 179 8687 | info@idiliqestates.com Local 28, Edificio D, Centro de Negocios Puerta de Banús, N-340, Km 175, 29660 Nueva Andlaucia