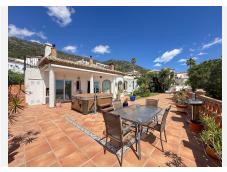

Step through beautiful wooden doors and into the heart of the home. The spacious living and dining area is filled with amazing natural light and boasts incredible wooden beams that enhance the authentic Spanish atmosphere. Double doors open directly onto the expansive terrace, seamlessly blending indoor and outdoor living. For cooler evenings, a fireplace adds a touch of warmth and coziness. The functional kitchen features an open bar, connecting effortlessly to this inviting living space, perfect for entertaining and everyday life.

Outside, the villa boasts a large terrace of almost 129m2, providing ample space to enjoy the sunny climate and the attractive Spanish architectural touches on the white exterior as you relax by your private pool. The +34 951 123 083 | +44 (0)330 179 8687 | info@idiliqestates.com Local 28, Edificio D, Centro de Negocios Puerta de Banús, N-340, Km 175, 29660 Nueva Andlaucia