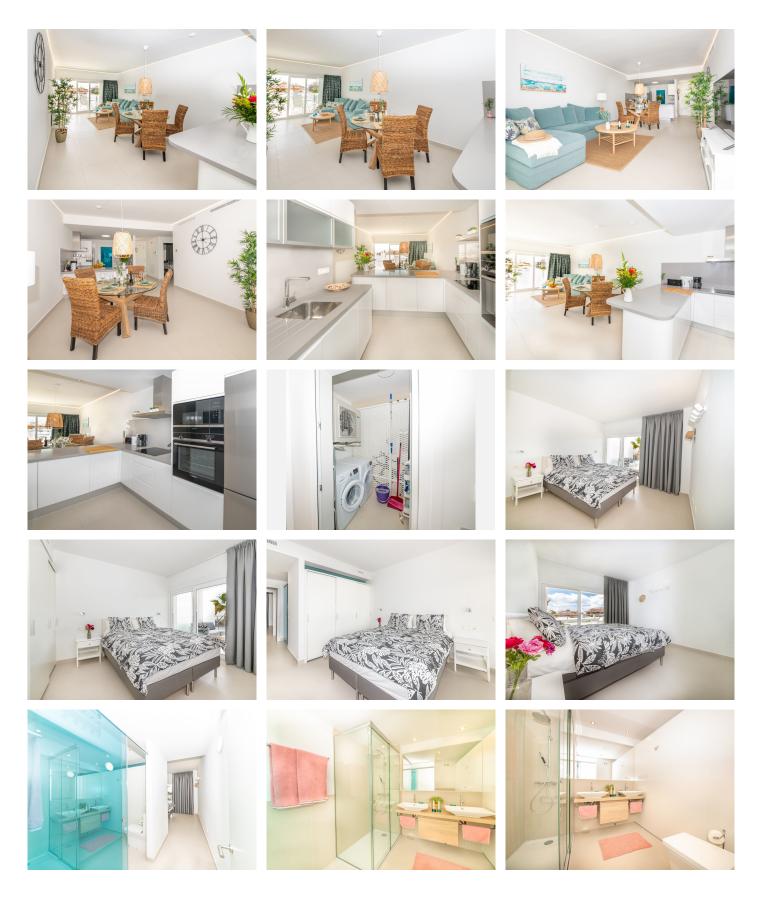

## R5019223

Carvajal

REF# R5019223 499.000 €

| BEDS | BATHS | BUILT | TERRACE |
|------|-------|-------|---------|
| 2    | 2     | 85 m² | 27 m²   |

BACK ON THE MARKET.

LOOKING FOR AN AMAZING 2 BEDROOM MODERN APARTMENT IN A FANTASTIC NEW DEVELOPMENT.....BUT DON'T WANT TO WAIT 18 – 24 MONTHS?? LOOK NO FURTHER!!

This is an absolutely fantastic apartment in The Hill Collection at Reserva Del Higueron, ready to move in.

Boasting breathtaking views of the mountains, the Mediterranean with the Bay of Fuengirola in the background.