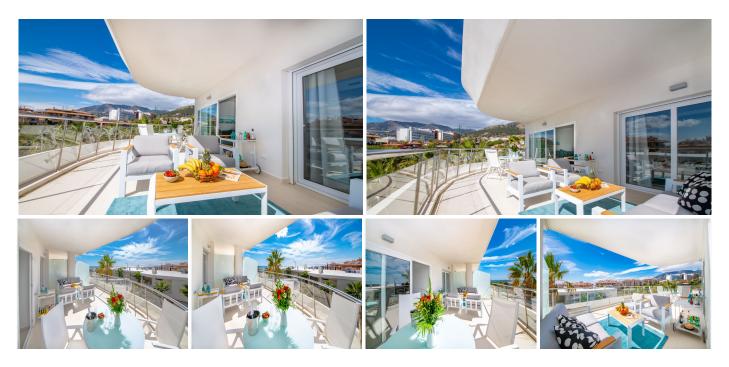

This is an absolutely fantastic apartment in The Hill Collection at Reserva Del Higueron, ready to move in.

Boasting breathtaking views of the mountains, the Mediterranean with the Bay of Fuengirola in the background.

This apartment has the most spacious sunny terrace where you can BBQ, have a glass of champagne or just soak up some sun while enjoying the amazing views!

The building itself has a fantastic lobby with a water feature, a Sky Lounge on top where you can enjoy the sunset and meet the other residents. It also has a business centre.

A Perfect Apartment in a Perfect Location