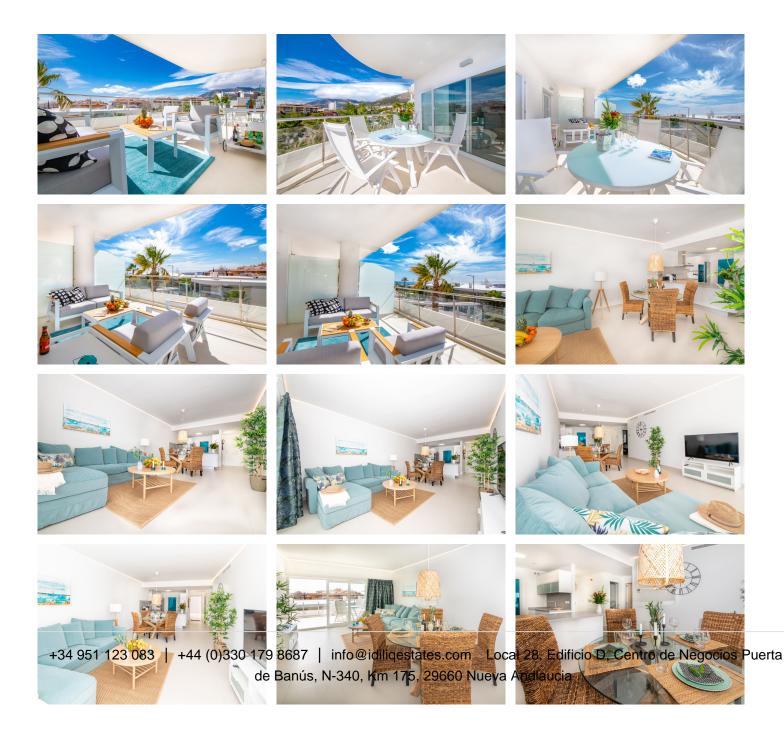

This apartment has the most spacious sunny terrace where you can BBQ, have a glass of champagne or just soak up some sun while enjoying the amazing views!

The building itself has a fantastic lobby with a water feature, a Sky Lounge on top where you can enjoy the sunset and meet the other residents. It also has a business centre.

## IDILIQ ESTATES

There are 3 swimming pools to choose from including an infinity pool and a children's pool. You can also use the communal BBQ area.

This complex has 24 hour security and a shuttle bus to take you to the beach or to the commercial centre with supermarket, pharmacy, coffee shop, or various restaurants, one of which has a Michelin Star. The new Hilton by Double Tree Hotel is only 200 metres away, facilities include the Hotel, sports club with Gym, Padel & Tennis Courts, Beach Volley Ball, Pilates, Yoga and lets not forget the fantastic Nagomi Spa which has has 13 treatment rooms, 3 hydrotherapy cabins, a physiotherapy center, a beauty salon and relaxation areas.