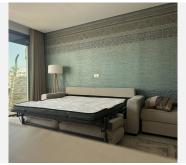

## IDILIQ estates

bathroom. Both bathrooms have underfloor heating. Additionally, the bedrooms are fitted with shutters for extra comfort and privacy.

For an optimal indoor climate, the apartment is equipped with an energy-efficient heat pump system that provides both cooling and heating. The living room also features a sofa bed and shutters, making it ideal as an extra sleeping area if desired.