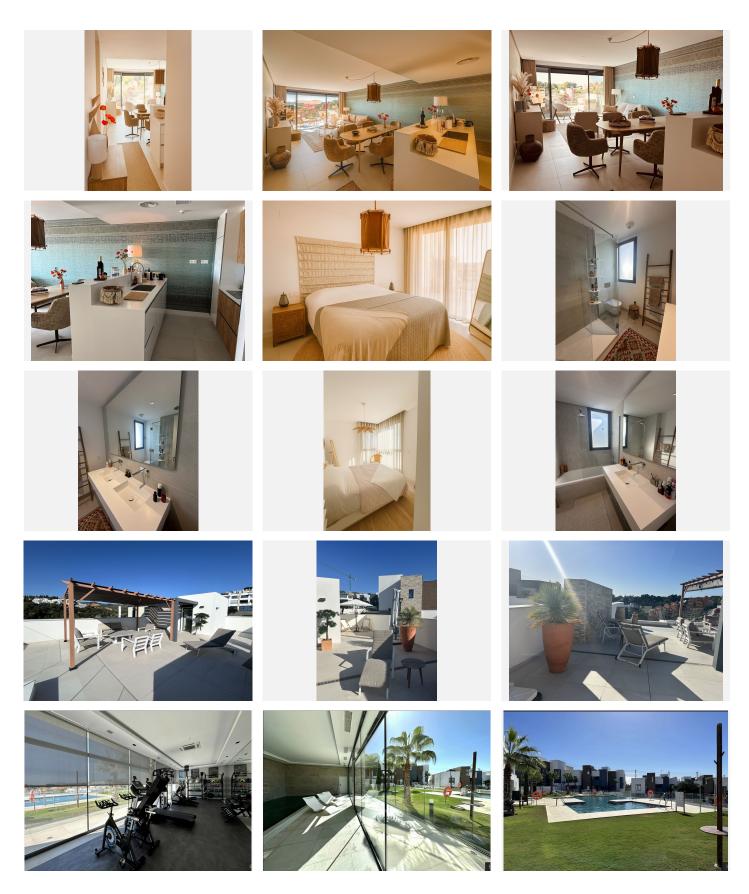

#### Layout:

Upon entering the spacious hallway, you'll find a discreet laundry area to the left, with ample storage space for linens, as well as a washing machine and dryer. From here, a staircase leads to the impressive rooftop terrace, where you can enjoy sunshine year-round and take in breathtaking views of the Mediterranean Sea, the mountains, and the golf course.

The open-plan kitchen is fully equipped with an oven, microwave, hob, extractor fan, and fridge-freezer. A stylish breakfast bar adds to the welcoming atmosphere. The generous living area opens onto a cozy terrace—perfect for relaxation.

The apartment features two well-situated bedrooms. The master bedroom has direct access to the lovely terrace and boasts a luxurious en-suite bathroom. The second bedroom is located next to a separate +34 951 123 083 | +44 (0)330 179 8687 | info@idiliqestates.com Local 28, Edificio D, Centro de Negocios Puerta de Banús, N-340, Km 175, 29660 Nueva Andlaucia

## IDILIQ estates

bathroom. Both bathrooms have underfloor heating. Additionally, the bedrooms are fitted with shutters for extra comfort and privacy.

For an optimal indoor climate, the apartment is equipped with an energy-efficient heat pump system that provides both cooling and heating. The living room also features a sofa bed and shutters, making it ideal as an extra sleeping area if desired.

Parking is effortless with two parking spots: one private outdoor space and one in the garage. The complex is fully gated and offers 24/7 security.

Facilities:

State-of-the-art gym for all your fitness needs