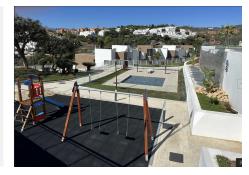

Parking is effortless with two parking spots: one private outdoor space and one in the garage. The complex is fully gated and offers 24/7 security.

Facilities:

State-of-the-art gym for all your fitness needs

Spacious outdoor pool surrounded by lush greenery

Heated indoor pool for cooler days

Playground for children

Location:

Cabopino is a charming enclave east of Marbella, where a relaxed yet refined atmosphere meets beautiful nature reserves and a wide range of dining and leisure options. Just five minutes away are the paradisiacal Artola dunes, while the Mediterranean beaches and numerous golf courses are accessible year-round thanks to the pleasant climate.