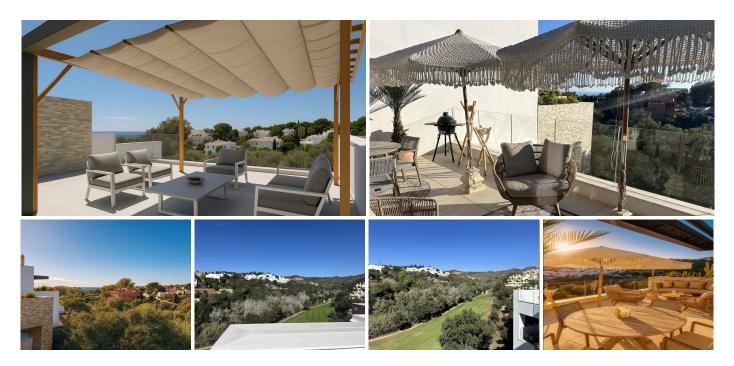

### REF# R5019157 935.000 €

| BEDS | BATHS | BUILT  | TERRACE |
|------|-------|--------|---------|
| 2    | 2     | 136 m² | 199 m²  |

Discover the charm of this luxurious two-bedroom penthouse with a stunning rooftop terrace, located in the sought-after enclave of Artola, just a 20-minute walk from the beach.

#### Layout:

Upon entering the spacious hallway, you'll find a discreet laundry area to the left, with ample storage space for linens, as well as a washing machine and dryer. From here, a staircase leads to the impressive rooftop terrace, where you can enjoy sunshine year-round and take in breathtaking views of the Mediterranean Sea, the mountains, and the golf course.

The open-plan kitchen is fully equipped with an oven, microwave, hob, extractor fan, and fridge-freezer. A stylish breakfast bar adds to the welcoming atmosphere. The generous living area opens onto a cozy terrace—perfect for relaxation.