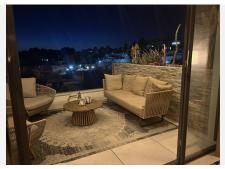

#### Layout:

Upon entering the spacious hallway, you'll find a discreet laundry area to the left, with ample storage space for linens, as well as a washing machine and dryer. From here, a staircase leads to the impressive rooftop terrace, where you can enjoy sunshine year-round and take in breathtaking views of the Mediterranean Sea, the mountains, and the golf course.