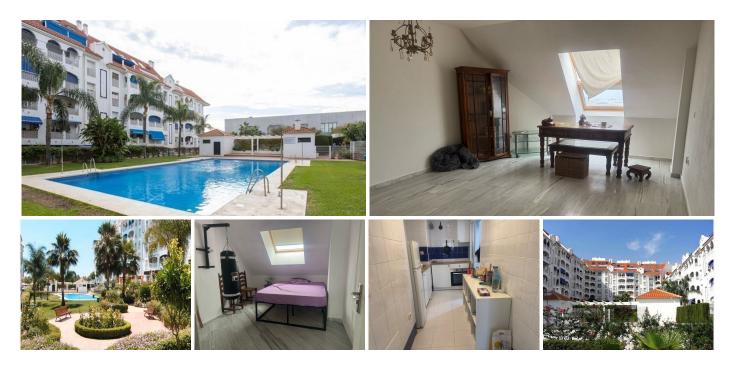

R5019088 San Pedro de Alcántara REF# R5019088 275.000 €

| BEDS | BATHS | BUILT |
|------|-------|-------|
| 3    | 2     | 92 m² |

Discover this spectacular penthouse in the heart of San Pedro! With a prime location, just steps from the health center and a variety of shops, this home offers the perfect combination of comfort and convenience. With 92 m<sup>2</sup> of built area and 80 m<sup>2</sup> of usable area, the space is distributed across a cozy living room, a functional kitchen, a practical laundry room, and three bright bedrooms, one of which has an en suite bathroom.

The property stands out for its brightness, thanks to its northeast-southwest orientation, which allows for allday sun. It also features built-in wardrobes that maximize storage space. The development offers gardens and a refreshing communal pool, ideal for relaxing on hot days. It does not have a terrace.

It includes a parking space with direct elevator access, and the community fees are very low, making this penthouse a very attractive option. Built in 2003 and in good condition, it is suitable for people with reduced mobility. Don't miss the opportunity to invest or live in this wonderful penthouse that combines comfort, style, and an unbeatable location. Nothing else on the market with these features at this price!