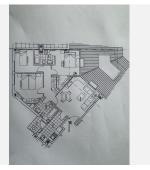

R5019088 San Pedro de Alcántara REF# R5019088 275.000 €

| BEDS | BATHS | BUILT |
|------|-------|-------|
| 3    | 2     | 92 m² |

Discover this spectacular penthouse in the heart of San Pedro! With a prime location, just steps from the health center and a variety of shops, this home offers the perfect combination of comfort and convenience. With 92 m<sup>2</sup> of built area and 80 m<sup>2</sup> of usable area, the space is distributed across a cozy living room, a functional kitchen, a practical laundry room, and three bright bedrooms, one of which has an en suite bathroom.