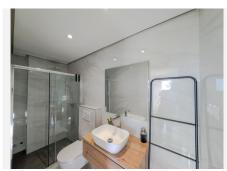

Spanning 100 sqm of living space, the apartment boasts a spacious and comfortably furnished living room, seamlessly connected to a beautiful open-concept kitchen with a luxurious wood finish and custom lighting. Thoughtfully designed, custom lighting has been fitted throughout the entire apartment, enhancing its warm and inviting ambiance.

Both generously sized bedrooms are flooded with natural light, creating bright and serene spaces to unwind. The apartment also features two spacious balconies totaling 28 sqm with a south/east orientation, ensuring