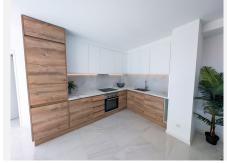

Spanning 100 sqm of living space, the apartment boasts a spacious and comfortably furnished living room, seamlessly connected to a beautiful open-concept kitchen with a luxurious wood finish and custom lighting. Thoughtfully designed, custom lighting has been fitted throughout the entire apartment, enhancing its warm and inviting ambiance.