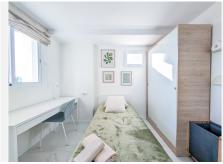

Spanning 100 sqm of living space, the apartment boasts a spacious and comfortably furnished living room, seamlessly connected to a beautiful open-concept kitchen with a luxurious wood finish and custom lighting. Thoughtfully designed, custom lighting has been fitted throughout the entire apartment, enhancing its warm and inviting ambiance.