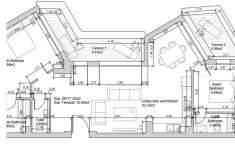

Spanning 100 sqm of living space, the apartment boasts a spacious and comfortably furnished living room, seamlessly connected to a beautiful open-concept kitchen with a luxurious wood finish and custom lighting. Thoughtfully designed, custom lighting has been fitted throughout the entire apartment, enhancing its warm and inviting ambiance.

Both generously sized bedrooms are flooded with natural light, creating bright and serene spaces to unwind. The apartment also features two spacious balconies totaling 28 sqm with a south/east orientation, ensuring