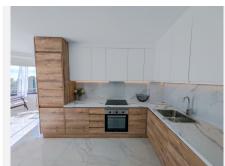

Spanning 100 sqm of living space, the apartment boasts a spacious and comfortably furnished living room, seamlessly connected to a beautiful open-concept kitchen with a luxurious wood finish and custom lighting. Thoughtfully designed, custom lighting has been fitted throughout the entire apartment, enhancing its warm and inviting ambiance.