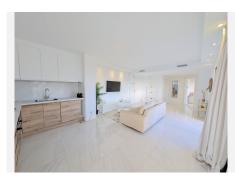

Spanning 100 sqm of living space, the apartment boasts a spacious and comfortably furnished living room, seamlessly connected to a beautiful open-concept kitchen with a luxurious wood finish and custom lighting. Thoughtfully designed, custom lighting has been fitted throughout the entire apartment, enhancing its warm and inviting ambiance.