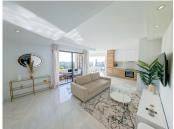

Spanning 100 sqm of living space, the apartment boasts a spacious and comfortably furnished living room, seamlessly connected to a beautiful open-concept kitchen with a luxurious wood finish and custom lighting. Thoughtfully designed, custom lighting has been fitted throughout the entire apartment, enhancing its warm and inviting ambiance.