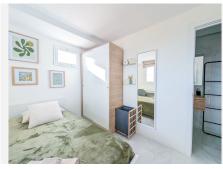

Spanning 100 sqm of living space, the apartment boasts a spacious and comfortably furnished living room, seamlessly connected to a beautiful open-concept kitchen with a luxurious wood finish and custom lighting. Thoughtfully designed, custom lighting has been fitted throughout the entire apartment, enhancing its warm and inviting ambiance.