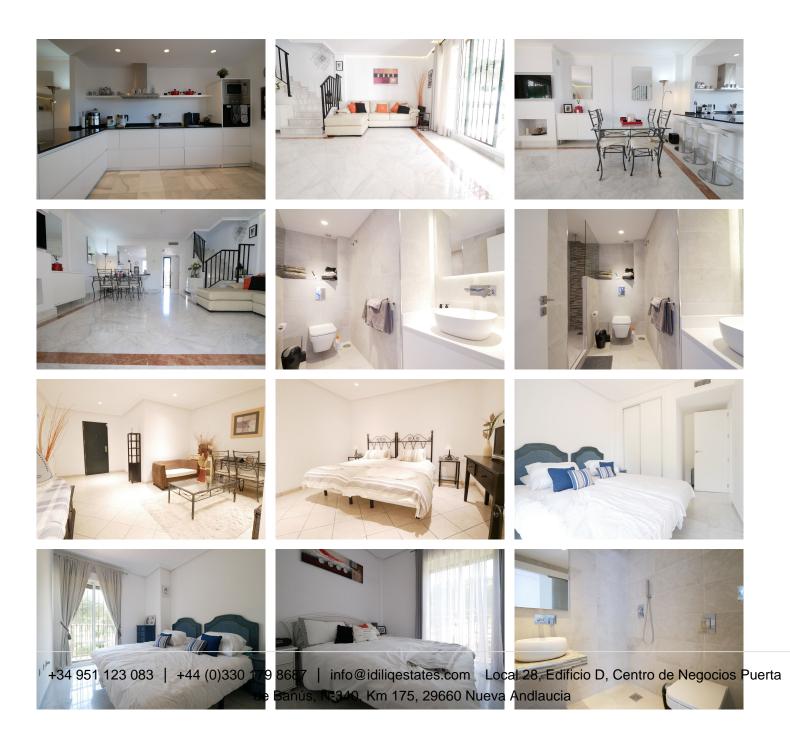

Completely refurbished with new bathrooms and new kitchen with amazing quality, great privacy at terraces who face both in front to south east and big terrace to south west for afternoon sun. Plus of course the amazing sun roof terrace with partial sea views and great views to Cabopino golf course. Key Features:

Prime Location: Located just steps from the prestigious Cabopino Golf Course, enjoy peaceful mornings and evenings with sweeping views of the greens.

Spacious Layout: With 3 + 1 bedrooms in basement area, a bright living area, and a fully renovated and bright kitchen, this townhouse

offers plenty of space for comfortable living.

+34 951 123 083 | +44 (0)330 179 8687 | info@idiliqestates.com Local 28, Edificio D, Centro de Negocios Puerta de Banús, N-340, Km 175, 29660 Nueva Andlaucia