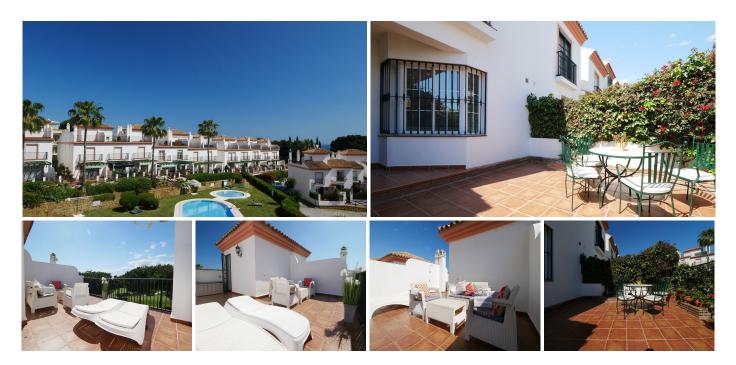

## Cabopino

REF# R5018611 579.000 €

| BEDS | BATHS | BUILT  | TERRACE |
|------|-------|--------|---------|
| 4    | 3.5   | 150 m² | 70 m²   |

Location is everything! This is a unique opportunity for one of the best located 4 bedroom townhouse within this urbanisation, with short walking distance to the beautiful port of Cabopino, restaurants and beautiful beaches.

Completely refurbished with new bathrooms and new kitchen with amazing quality, great privacy at terraces who face both in front to south east and big terrace to south west for afternoon sun. Plus of course the amazing sun roof terrace with partial sea views and great views to Cabopino golf course. Key Features:

Outdoor Space: Step outside to two private terrace, perfect for al fresco dining. Easy access to beautiful pool areas.

Close to Everything: Walking distance to the stunning beaches of Cabopino and trendy local restaurants. Shops, and vibrant Marbella, in a short drive by car; this property offers easy access to all the best that the Costa del Sol has to offer, but in a quiet place as Cabopino.