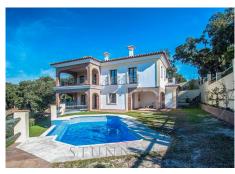

## R5018311

• Casares

REF# R5018311 1.645.000 €

| BEDS | BATHS | BUILT  | PLOT                 | TERRACE |
|------|-------|--------|----------------------|---------|
| 4    | 3     | 349 m² | 10000 m <sup>2</sup> | 50 m²   |

On the first floor there are 3 large bedrooms with terraces, and 3 large fully fitted en-suite bathrooms.

In the basement there is the possibility of building a guest apartment or a recreation area.

On the plot there are terraces, a swimming pool with a waterfall, large lovely garden and a garage for two cars.