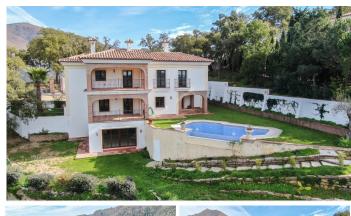

Newly constructed country home situated in a much sought after area of Casares. Built to a very high standard with beautiful mountain views.

The ground floor comprises a living room that leads to a spacious lounge with access to a beautiful covered terrace. The kitchen is large and well planned.

On the first floor there are 3 large bedrooms with terraces, and 3 large fully fitted en-suite bathrooms.

In the basement there is the possibility of building a guest apartment or a recreation area.

On the plot there are terraces, a swimming pool with a waterfall, large lovely garden and a garage for two cars.

The house is in a forested area of Andalusia, 5 minutes from the lovely white village of Casares.

Located 15 minutes from the coast, 30 minutes from Sotogrande, 35 minutes from Marbella and 60 minutes from Malaga airport.