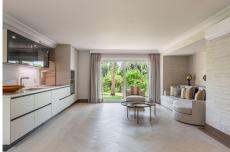

The Main Villa

The main house has 3 floors and a separate entrance lower level.

The entrance hall of the main floor takes you directly to an enormous, beautiful living room that is connected all around with a beautiful and amazing terrace that leads you to the swimming pool.

The living room, dining room area and relaxation area with a bar are all in the same open space, the kitchen is separated but also has access to the same terrace that surrounds this part.

One bedroom with a private bathroom and dressing room is located at this floor and has an opening to the lovely terrace as well.