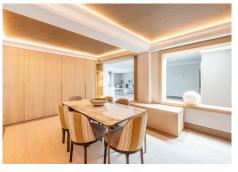

The living room, dining room area and relaxation area with a bar are all in the same open space, the kitchen is separated but also has access to the same terrace that surrounds this part.

One bedroom with a private bathroom and dressing room is located at this floor and has an opening to the lovely terrace as well.

This side of the house is connected to the swimming pool shared with the main villa.

The living and dining room area are situated at the basement level.

There is a separate dining room and living room plus one spa room.