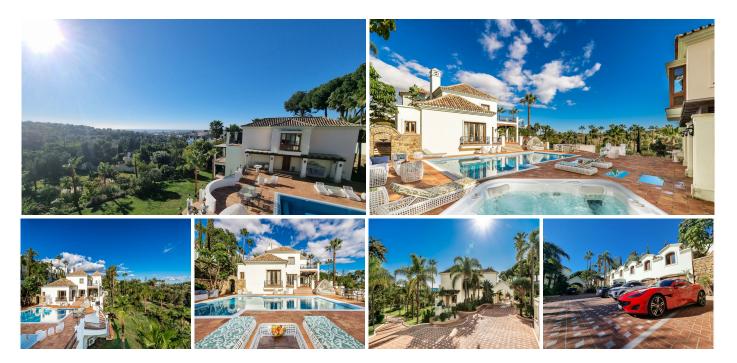

### REF# R5018239 13.950.000 €

| BEDS | BATHS | BUILT   | PLOT    | TERRACE |
|------|-------|---------|---------|---------|
| 16   | 16    | 1337 m² | 7281 m² | 500 m²  |

Luxury Mediterranean palace with 16 bedrooms: Main House, Guesthouse, Staff House, located in El Paraiso Alto, Benahavis, surrounded by the best golf courses in Costa del Sol!

The Main Villa

The main house has 3 floors and a separate entrance lower level.

The entrance hall of the main floor takes you directly to an enormous, beautiful living room that is connected all around with a beautiful and amazing terrace that leads you to the swimming pool.

The living room, dining room area and relaxation area with a bar are all in the same open space, the kitchen is separated but also has access to the same terrace that surrounds this part.

One bedroom with a private bathroom and dressing room is located at this floor and has an opening to the lovely terrace as well.

The top floor of this main house has 4 bedrooms.

2 master bedrooms with private bathrooms and dressing areas and another 2 which share the same bathroom.

They all have private terraces from where you can enjoy the lovely garden and views of the mountain and sea.

-Lower level-

There is a separate entrance at this main villa that has a lower level.

It has an en-suite bedroom facing to the pool site.

#### -Guesthouse-

The second house of this ranch is a smaller villa which can be considered as a guesthouse, with 3 floors. The entrance of the house takes you to the main floor which has 2 bedrooms, 2 bathrooms, private dressing rooms and terraces.

This side of the house is connected to the swimming pool shared with the main villa.

The living and dining room area are situated at the basement level.

There is a separate dining room and living room plus one spa room.

The top floor of this smaller villa has the master bedroom with a huge bathroom, dressing room and chill out room.

It also has a spacious terrace that allows you to view amazing panoramas.

-Annex-

The last house of this amazing ranch is actually a annex considered as staff apartments. These are 3 Apartments, 1 on the lower part and 2 on the upper part.