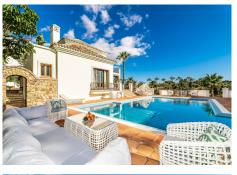

#### -Guesthouse-

The second house of this ranch is a smaller villa which can be considered as a guesthouse, with 3 floors. The entrance of the house takes you to the main floor which has 2 bedrooms, 2 bathrooms, private dressing rooms and terraces.

This side of the house is connected to the swimming pool shared with the main villa.

The living and dining room area are situated at the basement level.

There is a separate dining room and living room plus one spa room.

The top floor of this smaller villa has the master bedroom with a huge bathroom, dressing room and chill out room.

It also has a spacious terrace that allows you to view amazing panoramas.

-Annex-

The last house of this amazing ranch is actually a annex considered as staff apartments. These are 3 Apartments, 1 on the lower part and 2 on the upper part.