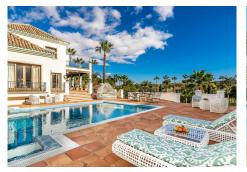

The Main Villa

The main house has 3 floors and a separate entrance lower level.

The entrance hall of the main floor takes you directly to an enormous, beautiful living room that is connected all around with a beautiful and amazing terrace that leads you to the swimming pool.

The living room, dining room area and relaxation area with a bar are all in the same open space, the kitchen is separated but also has access to the same terrace that surrounds this part.

One bedroom with a private bathroom and dressing room is located at this floor and has an opening to the lovely terrace as well.