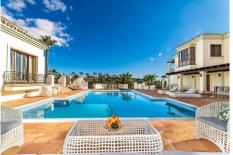

#### -Guesthouse-

The second house of this ranch is a smaller villa which can be considered as a guesthouse, with 3 floors. The entrance of the house takes you to the main floor which has 2 bedrooms, 2 bathrooms, private dressing rooms and terraces.

This side of the house is connected to the swimming pool shared with the main villa.

The living and dining room area are situated at the basement level.

There is a separate dining room and living room plus one spa room.