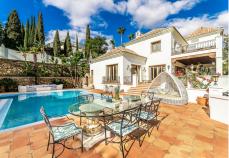

The Main Villa

The main house has 3 floors and a separate entrance lower level.

The entrance hall of the main floor takes you directly to an enormous, beautiful living room that is connected all around with a beautiful and amazing terrace that leads you to the swimming pool.

The living room, dining room area and relaxation area with a bar are all in the same open space, the kitchen is separated but also has access to the same terrace that surrounds this part.

One bedroom with a private bathroom and dressing room is located at this floor and has an opening to the lovely terrace as well.