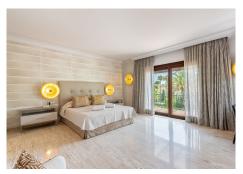

The Main Villa

The main house has 3 floors and a separate entrance lower level.

The entrance hall of the main floor takes you directly to an enormous, beautiful living room that is connected all around with a beautiful and amazing terrace that leads you to the swimming pool.

The living room, dining room area and relaxation area with a bar are all in the same open space, the kitchen is separated but also has access to the same terrace that surrounds this part.

One bedroom with a private bathroom and dressing room is located at this floor and has an opening to the lovely terrace as well.

The top floor of this main house has 4 bedrooms.

2 master bedrooms with private bathrooms and dressing areas and another 2 which share the same bathroom.

They all have private terraces from where you can enjoy the lovely garden and views of the mountain and sea.