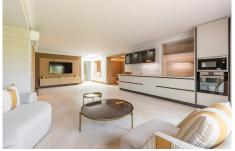

The Main Villa

The main house has 3 floors and a separate entrance lower level.

The entrance hall of the main floor takes you directly to an enormous, beautiful living room that is connected all around with a beautiful and amazing terrace that leads you to the swimming pool.

The living room, dining room area and relaxation area with a bar are all in the same open space, the kitchen is separated but also has access to the same terrace that surrounds this part.

One bedroom with a private bathroom and dressing room is located at this floor and has an opening to the lovely terrace as well.