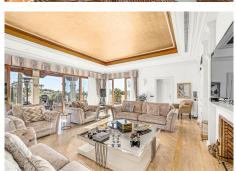

The Main Villa

The main house has 3 floors and a separate entrance lower level.

The entrance hall of the main floor takes you directly to an enormous, beautiful living room that is connected all around with a beautiful and amazing terrace that leads you to the swimming pool.

The living room, dining room area and relaxation area with a bar are all in the same open space, the kitchen is separated but also has access to the same terrace that surrounds this part.

One bedroom with a private bathroom and dressing room is located at this floor and has an opening to the lovely terrace as well.