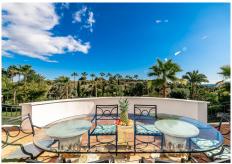

The Main Villa

The main house has 3 floors and a separate entrance lower level.

The entrance hall of the main floor takes you directly to an enormous, beautiful living room that is connected all around with a beautiful and amazing terrace that leads you to the swimming pool.

The living room, dining room area and relaxation area with a bar are all in the same open space, the kitchen is separated but also has access to the same terrace that surrounds this part.

One bedroom with a private bathroom and dressing room is located at this floor and has an opening to the lovely terrace as well.