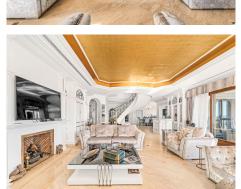

The Main Villa

The main house has 3 floors and a separate entrance lower level.

The entrance hall of the main floor takes you directly to an enormous, beautiful living room that is connected all around with a beautiful and amazing terrace that leads you to the swimming pool.

The living room, dining room area and relaxation area with a bar are all in the same open space, the kitchen is separated but also has access to the same terrace that surrounds this part.

One bedroom with a private bathroom and dressing room is located at this floor and has an opening to the lovely terrace as well.