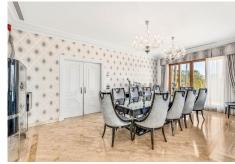

The Main Villa

The main house has 3 floors and a separate entrance lower level.

The entrance hall of the main floor takes you directly to an enormous, beautiful living room that is connected all around with a beautiful and amazing terrace that leads you to the swimming pool.

The living room, dining room area and relaxation area with a bar are all in the same open space, the kitchen is separated but also has access to the same terrace that surrounds this part.

One bedroom with a private bathroom and dressing room is located at this floor and has an opening to the lovely terrace as well.