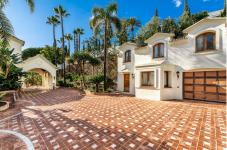

### REF# R5018239 13.950.000 €

| BEDS | BATHS | BUILT   | PLOT    | TERRACE |
|------|-------|---------|---------|---------|
| 16   | 16    | 1337 m² | 7281 m² | 500 m²  |

Luxury Mediterranean palace with 16 bedrooms: Main House, Guesthouse, Staff House, located in El Paraiso Alto, Benahavis, surrounded by the best golf courses in Costa del Sol!

The Main Villa

The main house has 3 floors and a separate entrance lower level.

The entrance hall of the main floor takes you directly to an enormous, beautiful living room that is connected all around with a beautiful and amazing terrace that leads you to the swimming pool.