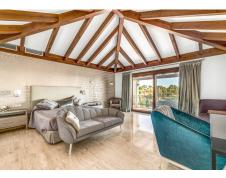

The Main Villa

The main house has 3 floors and a separate entrance lower level.

The entrance hall of the main floor takes you directly to an enormous, beautiful living room that is connected all around with a beautiful and amazing terrace that leads you to the swimming pool.

The living room, dining room area and relaxation area with a bar are all in the same open space, the kitchen is separated but also has access to the same terrace that surrounds this part.

One bedroom with a private bathroom and dressing room is located at this floor and has an opening to the lovely terrace as well.