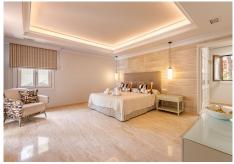

The Main Villa

The main house has 3 floors and a separate entrance lower level.

The entrance hall of the main floor takes you directly to an enormous, beautiful living room that is connected all around with a beautiful and amazing terrace that leads you to the swimming pool.

The living room, dining room area and relaxation area with a bar are all in the same open space, the kitchen is separated but also has access to the same terrace that surrounds this part.

One bedroom with a private bathroom and dressing room is located at this floor and has an opening to the lovely terrace as well.

The top floor of this main house has 4 bedrooms.

2 master bedrooms with private bathrooms and dressing areas and another 2 which share the same bathroom.

They all have private terraces from where you can enjoy the lovely garden and views of the mountain and sea.