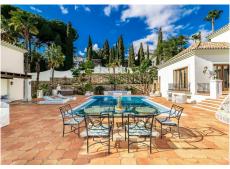

### REF# R5018239 13.950.000 €

| BEDS | BATHS | BUILT   | PLOT    | TERRACE |
|------|-------|---------|---------|---------|
| 16   | 16    | 1337 m² | 7281 m² | 500 m²  |

Luxury Mediterranean palace with 16 bedrooms: Main House, Guesthouse, Staff House, located in El Paraiso Alto, Benahavis, surrounded by the best golf courses in Costa del Sol!

The Main Villa

The main house has 3 floors and a separate entrance lower level.

The entrance hall of the main floor takes you directly to an enormous, beautiful living room that is connected all around with a beautiful and amazing terrace that leads you to the swimming pool.