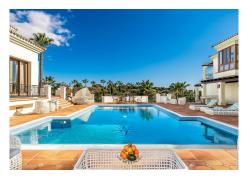

This side of the house is connected to the swimming pool shared with the main villa.

The living and dining room area are situated at the basement level.

There is a separate dining room and living room plus one spa room.

The top floor of this smaller villa has the master bedroom with a huge bathroom, dressing room and chill out room.

It also has a spacious terrace that allows you to view amazing panoramas.

-Annex-

The last house of this amazing ranch is actually a annex considered as staff apartments. These are 3 Apartments, 1 on the lower part and 2 on the upper part.