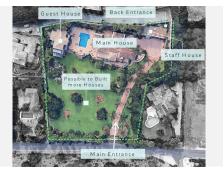

### REF# R5018239 13.950.000 €

| BEDS | BATHS | BUILT   | PLOT    | TERRACE |
|------|-------|---------|---------|---------|
| 16   | 16    | 1337 m² | 7281 m² | 500 m²  |

Luxury Mediterranean palace with 16 bedrooms: Main House, Guesthouse, Staff House, located in El Paraiso Alto, Benahavis, surrounded by the best golf courses in Costa del Sol!

#### -Guesthouse-

The second house of this ranch is a smaller villa which can be considered as a guesthouse, with 3 floors. The entrance of the house takes you to the main floor which has 2 bedrooms, 2 bathrooms, private dressing rooms and terraces.

The top floor of this smaller villa has the master bedroom with a huge bathroom, dressing room and chill out room.

It also has a spacious terrace that allows you to view amazing panoramas.

-Annex-

The last house of this amazing ranch is actually a annex considered as staff apartments. These are 3 Apartments, 1 on the lower part and 2 on the upper part.