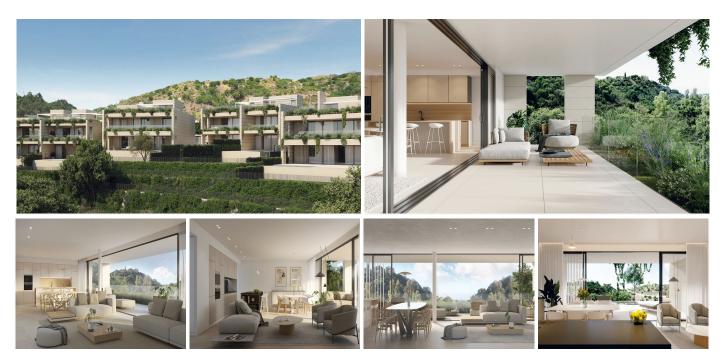

## R5018227

REF# R5018227 850.000 €

| BEDS | BATHS | BUILT  | TERRACE |
|------|-------|--------|---------|
| 2    | 2     | 131 m² | 44 m²   |

This project is a complex of 21 luxurious residences in Marbella, embracing the natural surroundings and creating an ecosystem of peace and harmony. A boutique development offering the perfect symbiosis between architecture and nature—ideal for those looking to disconnect in order to reconnect.

## IDILIQ estates

In the outdoor areas of this project, the Mediterranean garden, peace, and serenity bloom in every corner, infusing each home with soul and enhancing comfort and efficiency.

The project features illuminated pathways, green walls with native flora, and a bridge that connects to a multifunctional wellness hub—promoting a healthy and relaxed lifestyle in harmony with nature.

This Wellness Hub includes a dry sauna to relieve stress, a hammam to purify the senses, a fully equipped gym, and an outdoor area designed for open-air fitness.