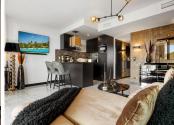

## BEAUTIFUL APARTMENT WITH FANTASTIC VIEWS

This apartment offers all the luxuries you could want from a holiday home or a permanent home.

Two large bedrooms, two luxurious bathrooms, a beautiful bright living room with open kitchen and a beautiful terrace with views of the mountains and the sea make it a beautiful home. The entire house is furnished with high quality materials, a beautiful Italian marble floor, a luxurious kitchen with Bosch appliances, Bose sound equipment, in short, a lot of attention has been paid to everything. When you enter the house, there is an extra guest toilet, you then go through the living room and the open kitchen. The fantastic terrace is adjacent to the living room and can be opened with glass doors, making the living room and terrace a beautiful whole. The master bedroom has an en-suite bathroom and this bedroom is adjacent to the terrace.