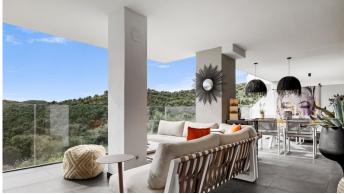

## BEAUTIFUL APARTMENT WITH FANTASTIC VIEWS

This apartment offers all the luxuries you could want from a holiday home or a permanent home.

Two large bedrooms, two luxurious bathrooms, a beautiful bright living room with open kitchen and a beautiful terrace with views of the mountains and the sea make it a beautiful home. The entire house is furnished with high quality materials, a beautiful Italian marble floor, a luxurious kitchen with Bosch appliances, Bose sound equipment, in short, a lot of attention has been paid to everything. When you enter the house, there is an extra guest toilet, you then go through the living room and the open kitchen. The fantastic terrace is adjacent to the living room and can be opened with glass doors, making the living room and terrace a beautiful whole. The master bedroom has an en-suite bathroom and this bedroom is adjacent to the terrace.

The second bedroom is equipped with a large wardrobe, 3 meters, and an office where there is now a desk. On the terrace there is a large sitting area where you can enjoy the beautiful view, there is also a large dining table for 6 people and a small nice fridge, in short, nature has been thought of, here you can enjoy life