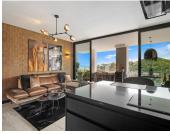

The second bedroom is equipped with a large wardrobe, 3 meters, and an office where there is now a desk. On the terrace there is a large sitting area where you can enjoy the beautiful view, there is also a large dining table for 6 people and a small nice fridge, in short, nature has been thought of, here you can enjoy life

and the view in a luxurious way with friends.

The apartment is sold with all furniture and luxury inventory, food processors, lamps, etc., all of super quality.

The apartment has a parking space and a storage room in the garage.