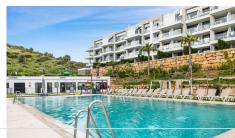

## BEAUTIFUL APARTMENT WITH FANTASTIC VIEWS

This apartment offers all the luxuries you could want from a holiday home or a permanent home.

Two large bedrooms, two luxurious bathrooms, a beautiful bright living room with open kitchen and a beautiful terrace with views of the mountains and the sea make it a beautiful home. The entire house is furnished with high quality materials, a beautiful Italian marble floor, a luxurious kitchen with Bosch appliances, Bose sound equipment, in short, a lot of attention has been paid to everything. When you enter the house, there is an extra guest toilet, you then go through the living room and the open kitchen. The fantastic terrace is adjacent to the living room and can be opened with glass doors, making the living room and terrace a beautiful whole. The master bedroom has an en-suite bathroom and this bedroom is adjacent to the terrace.