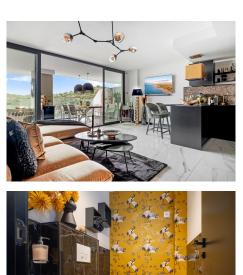

## BEAUTIFUL APARTMENT WITH FANTASTIC VIEWS

This apartment offers all the luxuries you could want from a holiday home or a permanent home.

Two large bedrooms, two luxurious bathrooms, a beautiful bright living room with open kitchen and a beautiful terrace with views of the mountains and the sea make it a beautiful home. The entire house is furnished with high quality materials, a beautiful Italian marble floor, a luxurious kitchen with Bosch appliances, Bose sound equipment, in short, a lot of attention has been paid to everything. When you enter the house, there is an extra guest toilet, you then go through the living room and the open kitchen. The fantastic terrace is adjacent to the living room and can be opened with glass doors, making the living room and terrace a beautiful whole. The master bedroom has an en-suite bathroom and this bedroom is adjacent to the terrace.

The second bedroom is equipped with a large wardrobe, 3 meters, and an office where there is now a desk. On the terrace there is a large sitting area where you can enjoy the beautiful view, there is also a large dining table for 6 people and a small nice fridge, in short, nature has been thought of, here you can enjoy life