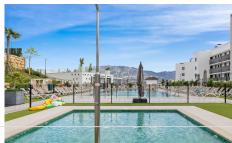

## BEAUTIFUL APARTMENT WITH FANTASTIC VIEWS

This apartment offers all the luxuries you could want from a holiday home or a permanent home.

Two large bedrooms, two luxurious bathrooms, a beautiful bright living room with open kitchen and a beautiful terrace with views of the mountains and the sea make it a beautiful home. The entire house is furnished with high quality materials, a beautiful Italian marble floor, a luxurious kitchen with Bosch appliances, Bose sound equipment, in short, a lot of attention has been paid to everything. When you enter the house, there is an extra guest toilet, you then go through the living room and the open kitchen. The fantastic terrace is adjacent to the living room and can be opened with glass doors, making the living room and terrace a beautiful whole. The master bedroom has an en-suite bathroom and this bedroom is adjacent to the terrace.