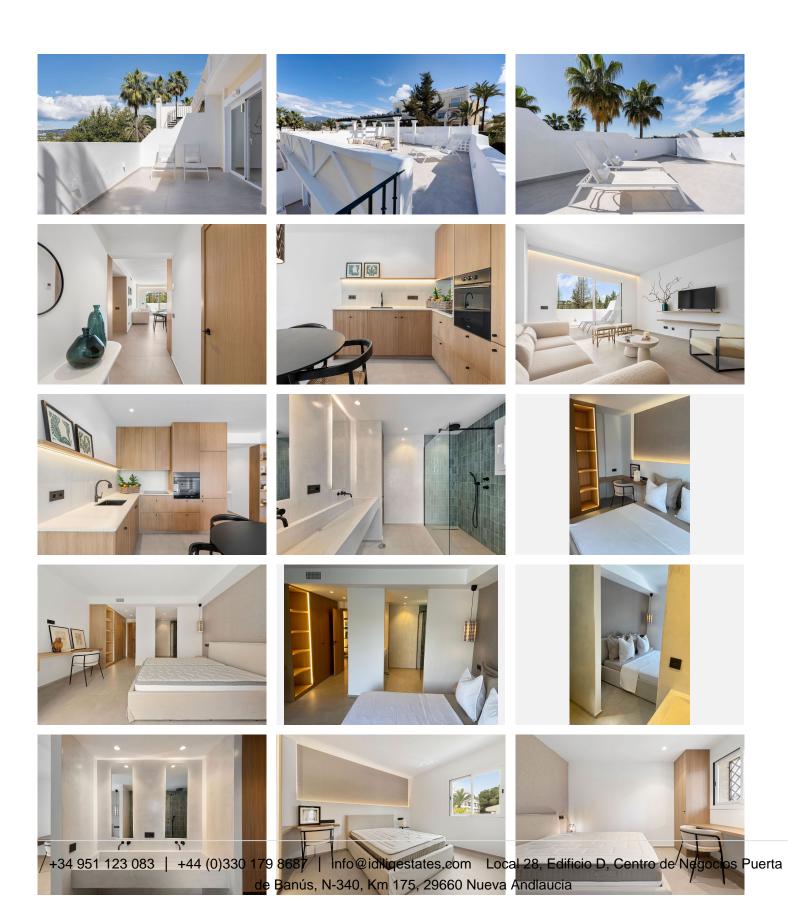

R5018134

Nueva Andalucía

REF# R5018134 849.000 €

| BEDS | BATHS | BUILT | TERRACE |
|------|-------|-------|---------|
| 3    | 2     | 95 m² | 88 m²   |

Beautifully reformed 3 bedroom Aloha apartment, within the very heart of the commercial area.

The apartment is on the top floor of a 2 storey apartment building, with one flight of stairs to access. There is no elevator, but the access is not difficult.

Enter this reformed home and a relaxing and bright space awaits you. Well-thought out open plan living encompasses the kitchen, living room and dining areas, and this is of course how people like to live now. With open spaces and access to terraces for that wonderful al-fresco lifestyle that all of the visitors to this coast are seeking nowadays.

With a current touristic rental license in place, there is the possibility for immediate short-term rental income. Its prime location ensures high demand from both long-term and holiday renters.

This apartment can be sold fully furnished and key-ready, so that you are ready to hit the ground running