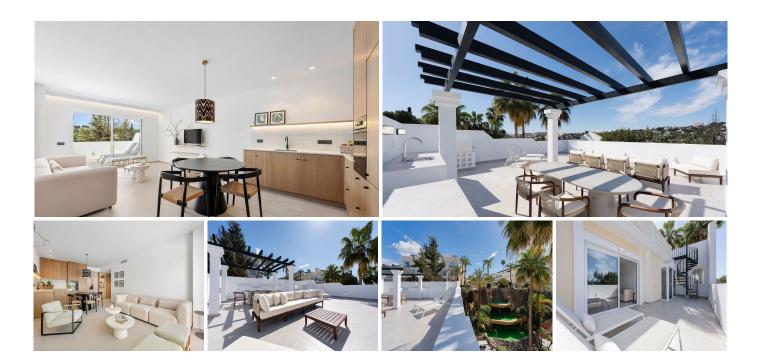

R5018134

Nueva Andalucía

REF# R5018134 849.000 €

| BEDS | BATHS | BUILT | TERRACE |
|------|-------|-------|---------|
| 3    | 2     | 95 m² | 88 m²   |

Beautifully reformed 3 bedroom Aloha apartment, within the very heart of the commercial area.

The apartment is on the top floor of a 2 storey apartment building, with one flight of stairs to access. There is no elevator, but the access is not difficult.

Enter this reformed home and a relaxing and bright space awaits you. Well-thought out open plan living encompasses the kitchen, living room and dining areas, and this is of course how people like to live now. With open spaces and access to terraces for that wonderful al-fresco lifestyle that all of the visitors to this coast are seeking nowadays.