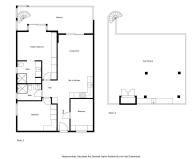

R5018134

Nueva Andalucía

REF# R5018134 849.000 €

| BEDS | BATHS | BUILT | TERRACE |
|------|-------|-------|---------|
| 3    | 2     | 95 m² | 88 m²   |

Beautifully reformed 3 bedroom Aloha apartment, within the very heart of the commercial area.

The apartment is on the top floor of a 2 storey apartment building, with one flight of stairs to access. There is no elevator, but the access is not difficult.

Enter this reformed home and a relaxing and bright space awaits you. Well-thought out open plan living encompasses the kitchen, living room and dining areas, and this is of course how people like to live now. With open spaces and access to terraces for that wonderful al-fresco lifestyle that all of the visitors to this coast are seeking nowadays.