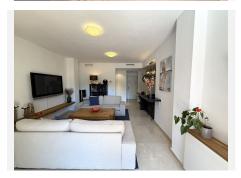

Here you live within walking distance to the beach, town center, restaurants, shops, and golf. The apartment features a bright and open-plan layout between the living room and the tastefully renovated kitchen, which also includes a separate laundry room with ample storage space.

Both bedrooms have built-in wardrobes and direct access to a large private terrace facing southwest, where you can enjoy sunshine all day and beautiful sunsets in the evening. From the terrace, you have views over the pool and gardens, as well as a private gate with direct access to the pool area. In addition to the terrace, you'll also enjoy a private lush garden of 61 m<sup>2</sup> – a rare feature that offers a villa-like feel with all the convenience of apartment living.