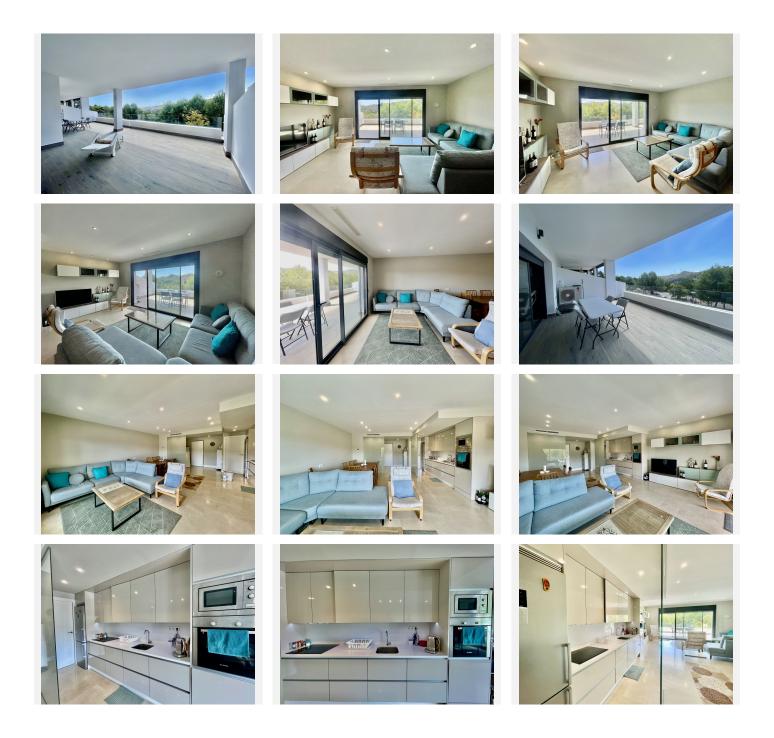

Inside, the apartment boasts a bright and airy layout with an open-plan living and dining area that flows seamlessly onto the terrace. Both bedrooms are spacious and enjoy direct access to the outdoor area, enhancing the indoor-outdoor lifestyle this home offers. The property is finished to a modern standard throughout, with two full bathrooms and a fully fitted kitchen with Bosch appliances and separate utility room.