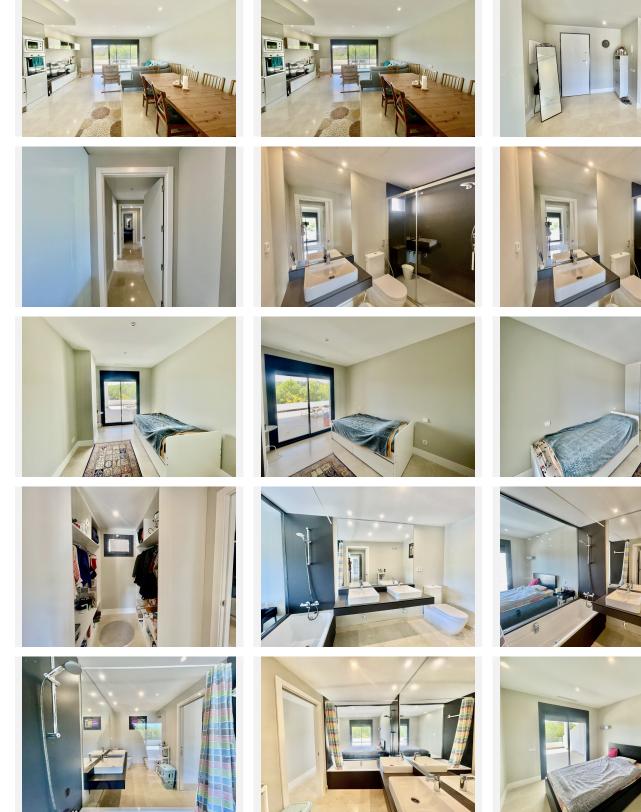

Inside, the apartment boasts a bright and airy layout with an open-plan living and dining area that flows seamlessly onto the terrace. Both bedrooms are spacious and enjoy direct access to the outdoor area, enhancing the indoor-outdoor lifestyle this home offers. The property is finished to a modern standard throughout, with two full bathrooms and a fully fitted kitchen with Bosch appliances and separate utility room.