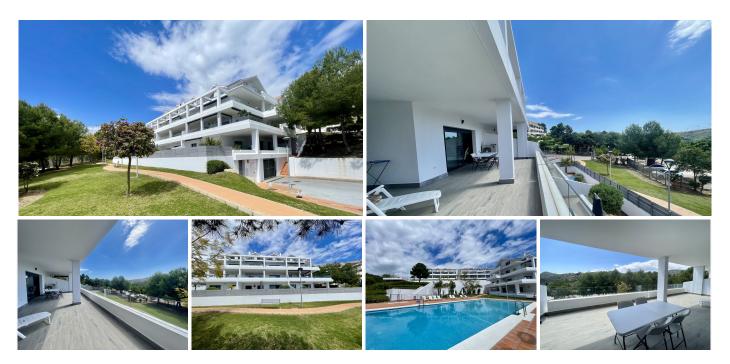

# R5017906 Sestepona

REF# R5017906 379.000 €

| BEDS | BATHS | BUILT | TERRACE |
|------|-------|-------|---------|
| 2    | 2     | 94 m² | 51 m²   |

This stylish two-bedroom, two-bathroom apartment is located on the first floor of the sought-after Ocean Hills complex in Selwo, Estepona. Completed in 2017, the property offers a generous 94 m<sup>2</sup> built area, with 80 m<sup>2</sup> of usable interior space, complemented by an impressive 51 m<sup>2</sup> terrace.

The terrace, featuring both covered and open areas, is ideal for outdoor living year-round, with open green views creating a serene and private setting. There is also the option to enclose part of the terrace with Lumon glass curtains, adding a versatile space that can be enjoyed in all seasons.

## IDILIQ ESTATES

It is sold with a private parking space and a separate storage unit. Ocean Hills is a contemporary complex with beautifully maintained gardens and communal swimming pools, all set within a peaceful environment. Community fees are low, at just €180 per month, making this a fantastic opportunity as a permanent residence, holiday getaway, or investment.