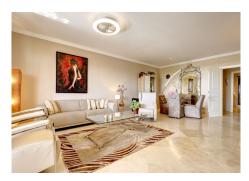

To the left: independent, fully equipped kitchen with a separate utility/laundry room

To the right: large living-dining area with access to a spectacular, sun-filled terrace, covered and enclosed with Lumon glass curtains, making it a true extension of the living space – perfect for year-round enjoyment

Generous master bedroom with en-suite bathroom

Second bedroom with separate bathroom – ideal for guests

Both bedrooms feature built-in wardrobes

Hot and cold air conditioning throughout the property

The apartment is sold fully furnished, and includes: