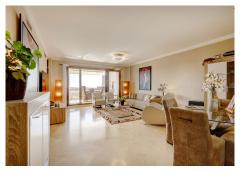

To the left: independent, fully equipped kitchen with a separate utility/laundry room

To the right: large living-dining area with access to a spectacular, sun-filled terrace, covered and enclosed with Lumon glass curtains, making it a true extension of the living space – perfect for year-round enjoyment

Generous master bedroom with en-suite bathroom

Second bedroom with separate bathroom – ideal for guests

Both bedrooms feature built-in wardrobes

Hot and cold air conditioning throughout the property

The apartment is sold fully furnished, and includes: