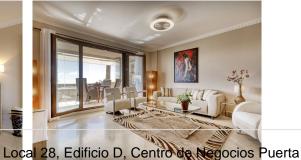

To the left: independent, fully equipped kitchen with a separate utility/laundry room

To the right: large living-dining area with access to a spectacular, sun-filled terrace, covered and enclosed with Lumon glass curtains, making it a true extension of the living space – perfect for year-round enjoyment