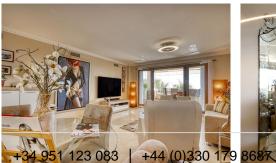

With a built area of 107 m<sup>2</sup>, the property offers a comfortable layout, bright living spaces, and open views of the sea, gardens, and green areas of the community.

Layout and Key Features: Spacious entrance hall

To the left: independent, fully equipped kitchen with a separate utility/laundry room

To the right: large living-dining area with access to a spectacular, sun-filled terrace, covered and enclosed with Lumon glass curtains, making it a true extension of the living space – perfect for year-round enjoyment