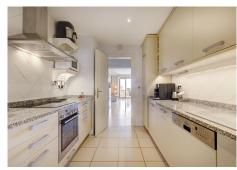

To the left: independent, fully equipped kitchen with a separate utility/laundry room

To the right: large living-dining area with access to a spectacular, sun-filled terrace, covered and enclosed with Lumon glass curtains, making it a true extension of the living space – perfect for year-round enjoyment