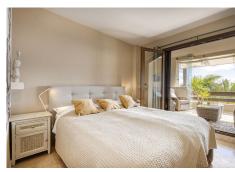

With a built area of 107 m<sup>2</sup>, the property offers a comfortable layout, bright living spaces, and open views of the sea, gardens, and green areas of the community.

Layout and Key Features: Spacious entrance hall

Generous master bedroom with en-suite bathroom

Second bedroom with separate bathroom – ideal for guests

Both bedrooms feature built-in wardrobes

Hot and cold air conditioning throughout the property

The apartment is sold fully furnished, and includes: