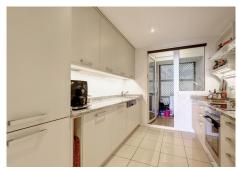

To the left: independent, fully equipped kitchen with a separate utility/laundry room

To the right: large living-dining area with access to a spectacular, sun-filled terrace, covered and enclosed with Lumon glass curtains, making it a true extension of the living space – perfect for year-round enjoyment