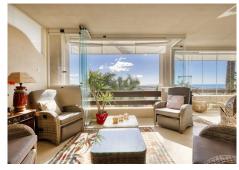

To the left: independent, fully equipped kitchen with a separate utility/laundry room

To the right: large living-dining area with access to a spectacular, sun-filled terrace, covered and enclosed with Lumon glass curtains, making it a true extension of the living space – perfect for year-round enjoyment