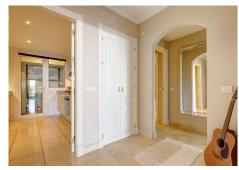

With a built area of 107 m<sup>2</sup>, the property offers a comfortable layout, bright living spaces, and open views of the sea, gardens, and green areas of the community.

Layout and Key Features: Spacious entrance hall

To the left: independent, fully equipped kitchen with a separate utility/laundry room

To the right: large living-dining area with access to a spectacular, sun-filled terrace, covered and enclosed with Lumon glass curtains, making it a true extension of the living space – perfect for year-round enjoyment

Generous master bedroom with en-suite bathroom

Second bedroom with separate bathroom – ideal for guests

Both bedrooms feature built-in wardrobes

Hot and cold air conditioning throughout the property

The apartment is sold fully furnished, and includes: