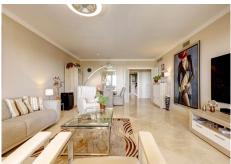

With a built area of 107 m<sup>2</sup>, the property offers a comfortable layout, bright living spaces, and open views of the sea, gardens, and green areas of the community.

Layout and Key Features: Spacious entrance hall

To the left: independent, fully equipped kitchen with a separate utility/laundry room

To the right: large living-dining area with access to a spectacular, sun-filled terrace, covered and enclosed with Lumon glass curtains, making it a true extension of the living space – perfect for year-round enjoyment