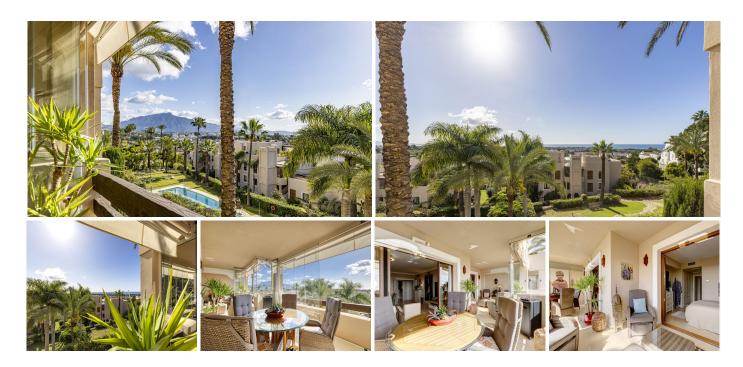

## R5017855

Estepona

REF# R5017855 535.000 €

| BEDS | BATHS | BUILT  | TERRACE |
|------|-------|--------|---------|
| 2    | 2     | 133 m² | 30 m²   |

Beautiful Apartment in Paraíso Hills – Atalaya, Estepona Peace, natural light, and open views in the heart of the New Golden Mile

Located in one of the most peaceful and sought-after areas of the New Golden Mile, this charming apartment is part of the prestigious Paraíso Hills Pueblo Mediterráneo complex in the Atalaya area of Estepona.

With a built area of 107 m<sup>2</sup>, the property offers a comfortable layout, bright living spaces, and open views of the sea, gardens, and green areas of the community.

Layout and Key Features: Spacious entrance hall

To the left: independent, fully equipped kitchen with a separate utility/laundry room

To the right: large living-dining area with access to a spectacular, sun-filled terrace, covered and enclosed with Lumon glass curtains, making it a true extension of the living space – perfect for year-round enjoyment

Generous master bedroom with en-suite bathroom

Second bedroom with separate bathroom – ideal for guests

Both bedrooms feature built-in wardrobes

Hot and cold air conditioning throughout the property

The apartment is sold fully furnished, and includes:

## Community and Location:

The gated community is beautifully maintained and surrounded by lush greenery. It offers access to a communal swimming pool and landscaped gardens.

Strategically located just minutes from golf courses, supermarkets, restaurants, and international schools, with excellent connections to Puerto Banús, Benahavís, and Estepona town center.