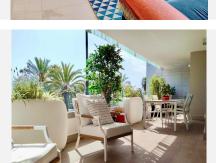

With 103.28 m² of meticulously designed interior space and a 36.66 m² southeast-facing terrace, this home is bathed in natural light from morning until evening. The spacious open-plan living room effortlessly flows +34 951 123 083 | +44 (0)330 179 8687 | info@idiliqestates.com Local 28, Edificio D, Centro de Negocios Puerta de Banús, N-340, Km 175, 29660 Nueva Andlaucia

#### Property Highlights:

- First floor with a spacious private terrace with views to the park, lots of privacy
- Fully furnished with designer furniture and decor
- 1 underground parking space included (with an option to purchase a second parking space from the same vendor)
- Private storage room (5.08 m²)
- State-of-the-art aerothermal system for efficient climate control
- Double-glazed windows and high-quality insulation
- Built according to the Technical Building Code (CTE) for optimal energy performance
- Elegant bathrooms with walk-in showers
- High-quality finishes throughout the apartment