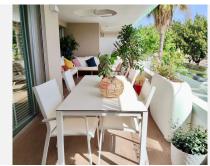

With 103.28 m² of meticulously designed interior space and a 36.66 m² southeast-facing terrace, this home is bathed in natural light from morning until evening. The spacious open-plan living room effortlessly flows +34 951 123 083 | +44 (0)330 179 8687 | info@idiliqestates.com Local 28, Edificio D, Centro de Negocios Puerta de Banús, N-340, Km 175, 29660 Nueva Andlaucia

#### Property Highlights:

- First floor with a spacious private terrace with views to the park, lots of privacy
- Fully furnished with designer furniture and decor
- 1 underground parking space included (with an option to purchase a second parking space from the same vendor)
- Private storage room (5.08 m²)
- State-of-the-art aerothermal system for efficient climate control
- Double-glazed windows and high-quality insulation
- Built according to the Technical Building Code (CTE) for optimal energy performance
- Elegant bathrooms with walk-in showers
- High-quality finishes throughout the apartment