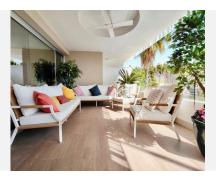

With 103.28 m² of meticulously designed interior space and a 36.66 m² southeast-facing terrace, this home is bathed in natural light from morning until evening. The spacious open-plan living room effortlessly flows +34 951 123 083 | +44 (0)330 179 8687 | info@idiliqestates.com Local 28, Edificio D, Centro de Negocios Puerta de Banús, N-340, Km 175, 29660 Nueva Andlaucia

#### Property Highlights:

- First floor with a spacious private terrace with views to the park, lots of privacy
- Fully furnished with designer furniture and decor
- 1 underground parking space included (with an option to purchase a second parking space from the same vendor)
- Private storage room (5.08 m²)
- State-of-the-art aerothermal system for efficient climate control
- Double-glazed windows and high-quality insulation
- Built according to the Technical Building Code (CTE) for optimal energy performance
- Elegant bathrooms with walk-in showers
- High-quality finishes throughout the apartment