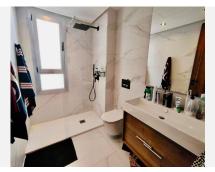

The master suite enjoys direct access to the terrace and features an en-suite bathroom with a modern walk-in shower. Two additional bedrooms and a second bathroom — also with a walk-in shower — offer comfort, privacy, and style.

#### Property Highlights:

- First floor with a spacious private terrace with views to the park, lots of privacy
- Fully furnished with designer furniture and decor
- 1 underground parking space included (with an option to purchase a second parking space from the same vendor)
- Private storage room (5.08 m²)
- State-of-the-art aerothermal system for efficient climate control
- Double-glazed windows and high-quality insulation
- Built according to the Technical Building Code (CTE) for optimal energy performance
- Elegant bathrooms with walk-in showers
- High-quality finishes throughout the apartment