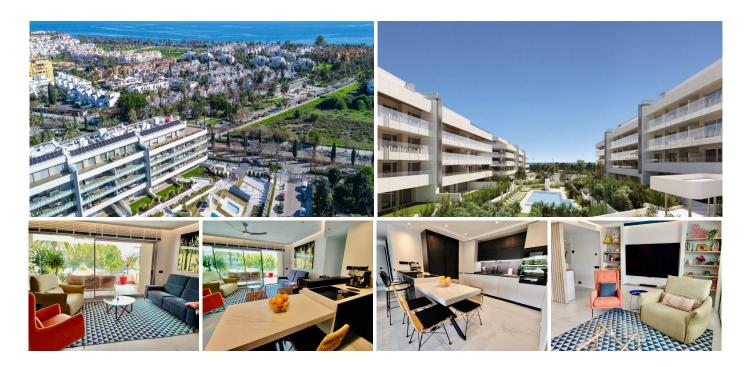

## R5017717

San Pedro de Alcántara

REF# R5017717 860.000 €

| BEDS | BATHS | BUILT  | TERRACE |
|------|-------|--------|---------|
| 3    | 2     | 140 m² | 37 m²   |

"Live in Style on the Coast — Exquisite 3-Bedroom Apartment in the Prestigious TERRA – MARBELLA Residence in San Pedro de Alcántara

Located in one of the most exclusive and sought-after areas of San Pedro de Alcántara, just minutes from Puerto Banús and Nueva Andalucía, this elegant 3-bedroom, 2-bathroom apartment is a unique opportunity to acquire a designer residence in the TERRA – MARBELLA complex by Taylor Wimpey, the prestigious developer of the renowned Los Arqueros Golf & Country Club, Los Arqueros Beach, Avalon, and Jade Beach resorts. This new beachfront residence offers unparalleled luxury in an exclusive setting.

Situated on the first floor of a modern, secure, and well-maintained gated community, the apartment combines timeless style with contemporary functionality, ideal for year-round living or as a luxury investment on the Costa del Sol.

#### Property Highlights:

- First floor with a spacious private terrace with views to the park, lots of privacy
- Fully furnished with designer furniture and decor
- 1 underground parking space included (with an option to purchase a second parking space from the same vendor)
- Private storage room (5.08 m²)
- State-of-the-art aerothermal system for efficient climate control
- Double-glazed windows and high-quality insulation
- Built according to the Technical Building Code (CTE) for optimal energy performance
- Elegant bathrooms with walk-in showers
- High-quality finishes throughout the apartment

#### TERRA - MARBELLA: A Private and Secure Oasis

This exclusive residence is part of the gated and secure TERRA – MARBELLA community, offering landscaped gardens, an impressive communal pool, and 24/7 video surveillance systems with controlled access and on-site security, ensuring privacy and tranquility at all times.

#### Prime Location – The Best of San Pedro at Your Doorstep

TERRA – MARBELLA is just 700 meters from the seafront promenade and 500 meters from the historic center of San Pedro de Alcántara, in the new expansion area towards the sea in Marbella, known as NUEVA ALCÁNTARA, close to Puerto Banús. Enjoy the convenience of living just a short walk from the beach, the San Pedro promenade, and the city center, with a wide variety of restaurants, shops, and all essential services. The prestigious Laude International School is just a few minutes' walk away, while Puerto Banús and the golf courses of Nueva Andalucía are only a 4-minute drive away.