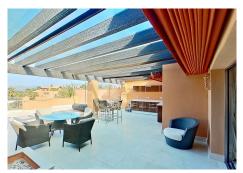

This large duplex apartment has three spacious en suite bedrooms, with build-in wardrobes. The master bedroom, located upstairs, has furthermore a private terrace. The finishings include cream marble floors, underfloor heating, and travertine marble bathrooms and sauna in the master bedroom. The property has been maticulously maintained and is well presented in all areas. In addition, the property has two ample garage spaces and a storeroom included in the price.