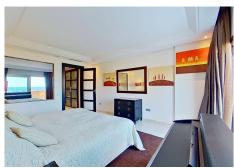

This large duplex apartment has three spacious en suite bedrooms, with build-in wardrobes. The master bedroom, located upstairs, has furthermore a private terrace. The finishings include cream marble floors, underfloor heating, and travertine marble bathrooms and sauna in the master bedroom. The property has been maticulously maintained and is well presented in all areas. In addition, the property has two ample garage spaces and a storeroom included in the price.

\*The photographs pictured here represent a similar apartment – The photographer is on his way for the actual apartment.

3B/3.5B - Living area: 256 m². - Terraces: 175 m². - Total built area: 431 m².