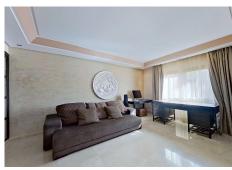

This large duplex apartment has three spacious en suite bedrooms, with build-in wardrobes. The master bedroom, located upstairs, has furthermore a private terrace. The finishings include cream marble floors, underfloor heating, and travertine marble bathrooms and sauna in the master bedroom. The property has been maticulously maintained and is well presented in all areas. In addition, the property has two ample garage spaces and a storeroom included in the price.

\*The photographs pictured here represent a similar apartment – The photographer is on his way for the actual apartment.

3B/3.5B - Living area: 256 m². - Terraces: 175 m². - Total built area: 431 m².