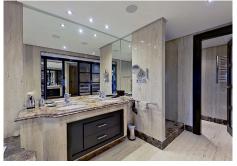

This large duplex apartment has three spacious en suite bedrooms, with build-in wardrobes. The master bedroom, located upstairs, has furthermore a private terrace. The finishings include cream marble floors, underfloor heating, and travertine marble bathrooms and sauna in the master bedroom. The property has been maticulously maintained and is well presented in all areas. In addition, the property has two ample garage spaces and a storeroom included in the price.

\*The photographs pictured here represent a similar apartment – The photographer is on his way for the actual apartment.

3B/3.5B - Living area: 256 m². - Terraces: 175 m². - Total built area: 431 m².