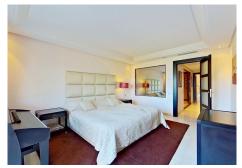

This large duplex apartment has three spacious en suite bedrooms, with build-in wardrobes. The master bedroom, located upstairs, has furthermore a private terrace. The finishings include cream marble floors, underfloor heating, and travertine marble bathrooms and sauna in the master bedroom. The property has been maticulously maintained and is well presented in all areas. In addition, the property has two ample garage spaces and a storeroom included in the price.

\*The photographs pictured here represent a similar apartment – The photographer is on his way for the actual apartment.

3B/3.5B - Living area: 256 m². - Terraces: 175 m². - Total built area: 431 m².