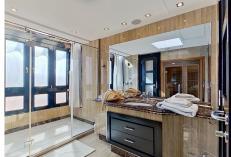

This large duplex apartment has three spacious en suite bedrooms, with build-in wardrobes. The master bedroom, located upstairs, has furthermore a private terrace. The finishings include cream marble floors, underfloor heating, and travertine marble bathrooms and sauna in the master bedroom. The property has been maticulously maintained and is well presented in all areas. In addition, the property has two ample garage spaces and a storeroom included in the price.