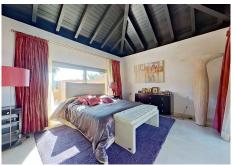

This large duplex apartment has three spacious en suite bedrooms, with build-in wardrobes. The master bedroom, located upstairs, has furthermore a private terrace. The finishings include cream marble floors, underfloor heating, and travertine marble bathrooms and sauna in the master bedroom. The property has been maticulously maintained and is well presented in all areas. In addition, the property has two ample garage spaces and a storeroom included in the price.

\*The photographs pictured here represent a similar apartment – The photographer is on his way for the actual apartment.

3B/3.5B - Living area: 256 m². - Terraces: 175 m². - Total built area: 431 m².