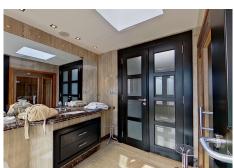

This large duplex apartment has three spacious en suite bedrooms, with build-in wardrobes. The master bedroom, located upstairs, has furthermore a private terrace. The finishings include cream marble floors, underfloor heating, and travertine marble bathrooms and sauna in the master bedroom. The property has been maticulously maintained and is well presented in all areas. In addition, the property has two ample garage spaces and a storeroom included in the price.

\*The photographs pictured here represent a similar apartment – The photographer is on his way for the actual apartment.

3B/3.5B - Living area: 256 m². - Terraces: 175 m². - Total built area: 431 m².