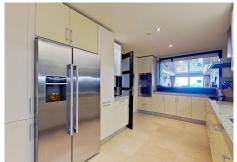

This large duplex apartment has three spacious en suite bedrooms, with build-in wardrobes. The master bedroom, located upstairs, has furthermore a private terrace. The finishings include cream marble floors, underfloor heating, and travertine marble bathrooms and sauna in the master bedroom. The property has been maticulously maintained and is well presented in all areas. In addition, the property has two ample garage spaces and a storeroom included in the price.

\*The photographs pictured here represent a similar apartment – The photographer is on his way for the actual apartment.

3B/3.5B - Living area: 256 m². - Terraces: 175 m². - Total built area: 431 m².