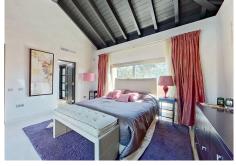

This large duplex apartment has three spacious en suite bedrooms, with build-in wardrobes. The master bedroom, located upstairs, has furthermore a private terrace. The finishings include cream marble floors, underfloor heating, and travertine marble bathrooms and sauna in the master bedroom. The property has been maticulously maintained and is well presented in all areas. In addition, the property has two ample garage spaces and a storeroom included in the price.

\*The photographs pictured here represent a similar apartment – The photographer is on his way for the actual apartment.

3B/3.5B - Living area: 256 m². - Terraces: 175 m². - Total built area: 431 m².