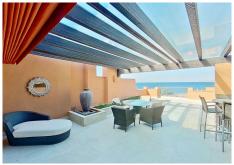

This large duplex apartment has three spacious en suite bedrooms, with build-in wardrobes. The master bedroom, located upstairs, has furthermore a private terrace. The finishings include cream marble floors, underfloor heating, and travertine marble bathrooms and sauna in the master bedroom. The property has been maticulously maintained and is well presented in all areas. In addition, the property has two ample garage spaces and a storeroom included in the price.