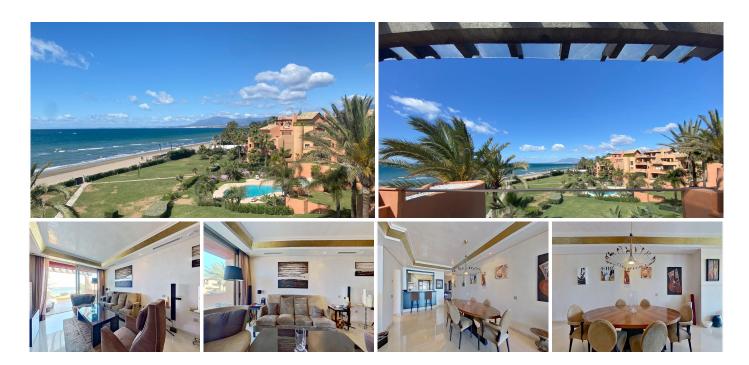

## R5017567

Los Monteros

REF# R5017567 3.950.000 €

| BEDS | BATHS | BUILT  | TERRACE |
|------|-------|--------|---------|
| 3    | 3     | 431 m² | 175 m²  |

Unique frontline beach penthouse with panoramic sea views! - Reserva de los Monteros, Marbella

Located within La Morera Playa – A Luxury apartment complex designed by the renowned architect Melvin Villarroel situated at La Reserva de Los Monteros just east of Marbella town. Facing directly the Mediterranean Sea, it offers some of the best sandy beaches in Marbella at the gates of the community – Ample interior space and terraces – All with the most stunning sea views – This is arguable the best penthouse in the complex!

This large duplex apartment has three spacious en suite bedrooms, with build-in wardrobes. The master bedroom, located upstairs, has furthermore a private terrace. The finishings include cream marble floors, underfloor heating, and travertine marble bathrooms and sauna in the master bedroom. The property has been maticulously maintained and is well presented in all areas. In addition, the property has two ample garage spaces and a storeroom included in the price.

A beautiful apartment in a fantastic location close to all the amenities and Marbella town – Located just 5 kilometres from Marbella town center and within easy reach of Marbella numerous golf courses. This exclusive and very private community has 45 apartments and duplex apartments – All built to a very high standard with bright and spacious rooms.

The development enjoys a concierge service and 24 hour security with guards and CCTV. In addition the community has more than 10.000 m2 of sub-tropical gardens – Swimming pool, gymnasium, sauna and indoor swimming pool.