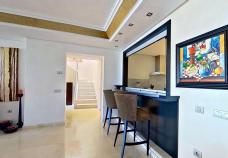

This large duplex apartment has three spacious en suite bedrooms, with build-in wardrobes. The master bedroom, located upstairs, has furthermore a private terrace. The finishings include cream marble floors, underfloor heating, and travertine marble bathrooms and sauna in the master bedroom. The property has been maticulously maintained and is well presented in all areas. In addition, the property has two ample garage spaces and a storeroom included in the price.