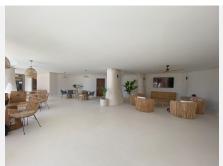

This large duplex apartment has three spacious en suite bedrooms, with build-in wardrobes. The master bedroom, located upstairs, has furthermore a private terrace. The finishings include cream marble floors, underfloor heating, and travertine marble bathrooms and sauna in the master bedroom. The property has been maticulously maintained and is well presented in all areas. In addition, the property has two ample garage spaces and a storeroom included in the price.

A beautiful apartment in a fantastic location close to all the amenities and Marbella town – Located just 5 kilometres from Marbella town center and within easy reach of Marbella numerous golf courses. This exclusive and very private community has 45 apartments and duplex apartments – All built to a very high standard with bright and spacious rooms.