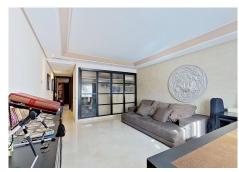

This large duplex apartment has three spacious en suite bedrooms, with build-in wardrobes. The master bedroom, located upstairs, has furthermore a private terrace. The finishings include cream marble floors, underfloor heating, and travertine marble bathrooms and sauna in the master bedroom. The property has been maticulously maintained and is well presented in all areas. In addition, the property has two ample garage spaces and a storeroom included in the price.

\*The photographs pictured here represent a similar apartment – The photographer is on his way for the actual apartment.

3B/3.5B - Living area: 256 m². - Terraces: 175 m². - Total built area: 431 m².