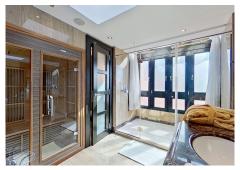

This large duplex apartment has three spacious en suite bedrooms, with build-in wardrobes. The master bedroom, located upstairs, has furthermore a private terrace. The finishings include cream marble floors, underfloor heating, and travertine marble bathrooms and sauna in the master bedroom. The property has been maticulously maintained and is well presented in all areas. In addition, the property has two ample garage spaces and a storeroom included in the price.