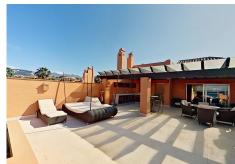

## R5017567

Los Monteros

REF# R5017567 3.950.000 €

| BEDS | BATHS | BUILT  | TERRACE |
|------|-------|--------|---------|
| 3    | 3     | 431 m² | 175 m²  |

Unique frontline beach penthouse with panoramic sea views! - Reserva de los Monteros, Marbella

Located within La Morera Playa – A Luxury apartment complex designed by the renowned architect Melvin Villarroel situated at La Reserva de Los Monteros just east of Marbella town. Facing directly the Mediterranean Sea, it offers some of the best sandy beaches in Marbella at the gates of the community – Ample interior space and terraces – All with the most stunning sea views – This is arguable the best penthouse in the complex!

This large duplex apartment has three spacious en suite bedrooms, with build-in wardrobes. The master bedroom, located upstairs, has furthermore a private terrace. The finishings include cream marble floors, underfloor heating, and travertine marble bathrooms and sauna in the master bedroom. The property has been maticulously maintained and is well presented in all areas. In addition, the property has two ample garage spaces and a storeroom included in the price.