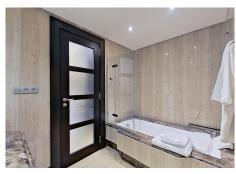

This large duplex apartment has three spacious en suite bedrooms, with build-in wardrobes. The master bedroom, located upstairs, has furthermore a private terrace. The finishings include cream marble floors, underfloor heating, and travertine marble bathrooms and sauna in the master bedroom. The property has been maticulously maintained and is well presented in all areas. In addition, the property has two ample garage spaces and a storeroom included in the price.

\*The photographs pictured here represent a similar apartment – The photographer is on his way for the actual apartment.

3B/3.5B - Living area: 256 m². - Terraces: 175 m². - Total built area: 431 m².