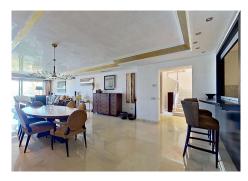

This large duplex apartment has three spacious en suite bedrooms, with build-in wardrobes. The master bedroom, located upstairs, has furthermore a private terrace. The finishings include cream marble floors, underfloor heating, and travertine marble bathrooms and sauna in the master bedroom. The property has been maticulously maintained and is well presented in all areas. In addition, the property has two ample garage spaces and a storeroom included in the price.