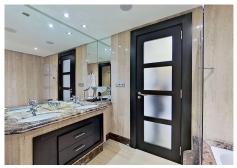

This large duplex apartment has three spacious en suite bedrooms, with build-in wardrobes. The master bedroom, located upstairs, has furthermore a private terrace. The finishings include cream marble floors, underfloor heating, and travertine marble bathrooms and sauna in the master bedroom. The property has been maticulously maintained and is well presented in all areas. In addition, the property has two ample garage spaces and a storeroom included in the price.

\*The photographs pictured here represent a similar apartment – The photographer is on his way for the actual apartment.

3B/3.5B - Living area: 256 m². - Terraces: 175 m². - Total built area: 431 m².