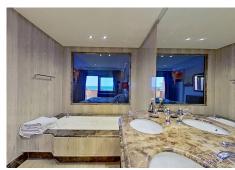

This large duplex apartment has three spacious en suite bedrooms, with build-in wardrobes. The master bedroom, located upstairs, has furthermore a private terrace. The finishings include cream marble floors, underfloor heating, and travertine marble bathrooms and sauna in the master bedroom. The property has been maticulously maintained and is well presented in all areas. In addition, the property has two ample garage spaces and a storeroom included in the price.

\*The photographs pictured here represent a similar apartment – The photographer is on his way for the actual apartment.

3B/3.5B - Living area: 256 m². - Terraces: 175 m². - Total built area: 431 m².