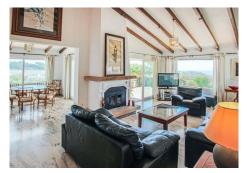

## Key Features:

Spacious Layout: Open-concept living and dining areas seamlessly connect to a sun-drenched terrace overlooking the private pool and breathtaking sea views.?

Gourmet Kitchen: Enjoy eastern mountain vistas from the well-appointed kitchen, perfect for culinary enthusiasts.?

Inviting Interiors: High ceilings throughout the home enhance the sense of space and light.? Located in a peaceful residential area, this villa combines privacy with proximity to local amenities.?

Don't miss the opportunity to experience this exceptional property—contact us today to schedule a viewing. We have the keys!