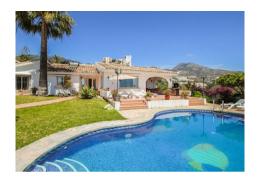

## Key Features:

Spacious Layout: Open-concept living and dining areas seamlessly connect to a sun-drenched terrace overlooking the private pool and breathtaking sea views.?

Gourmet Kitchen: Enjoy eastern mountain vistas from the well-appointed kitchen, perfect for culinary enthusiasts.?

Orientation : South. Condition : Good. Pool : Private.

Climate Control: Air Conditioning.

Views : Sea, Mountain, Golf, Panoramic, Garden, Pool.

Features: Covered Terrace, Fitted Wardrobes, Near Transport, Private Terrace, Paddle Tennis, Ensuite