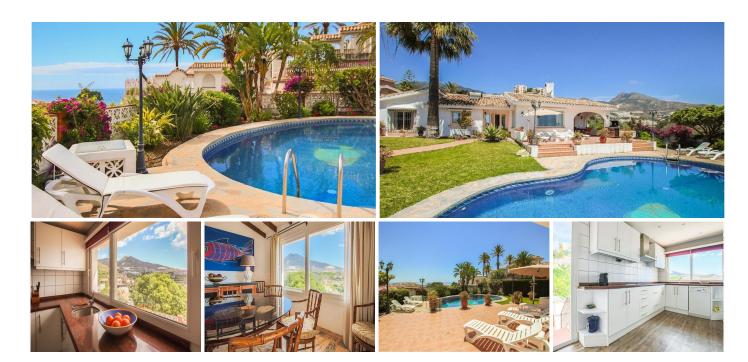

## R5017504

Torremuelle

REF# R5017504 1.195.000 €

| BEDS | BATHS | BUILT  | PLOT   |
|------|-------|--------|--------|
| 3    | 2.5   | 336 m² | 984 m² |

Elegant Single-Level Villa with Panoramic Sea Views in Torremuelle
Nestled in the tranquil cul-de-sac of Torremuelle, this charming single-level villa offers 3 bedrooms and 2.5 bathrooms, all designed for comfort and style.?

## Key Features:

Spacious Layout: Open-concept living and dining areas seamlessly connect to a sun-drenched terrace overlooking the private pool and breathtaking sea views.?

Gourmet Kitchen: Enjoy eastern mountain vistas from the well-appointed kitchen, perfect for culinary enthusiasts.?

Outdoor Oasis: The lush, mature gardens feature fruit trees and a serene backyard patio, ideal for relaxing Mediterranean evenings.?

Potential for Expansion: An additional apartment can be created with some renovation, offering versatile living options.?

Detached Villa, Torremuelle, Costa del Sol.

3 Bedrooms, 2.5 Bathrooms, Built 336 m<sup>2</sup>, Garden/Plot 984 m<sup>2</sup>.

Setting: Commercial Area, Village, Close To Shops, Close To Sea, Close To Town, Close To Schools.

Orientation : South. Condition : Good. Pool : Private.

Climate Control: Air Conditioning.

Views : Sea, Mountain, Golf, Panoramic, Garden, Pool.

Features: Covered Terrace, Fitted Wardrobes, Near Transport, Private Terrace, Paddle Tennis, Ensuite