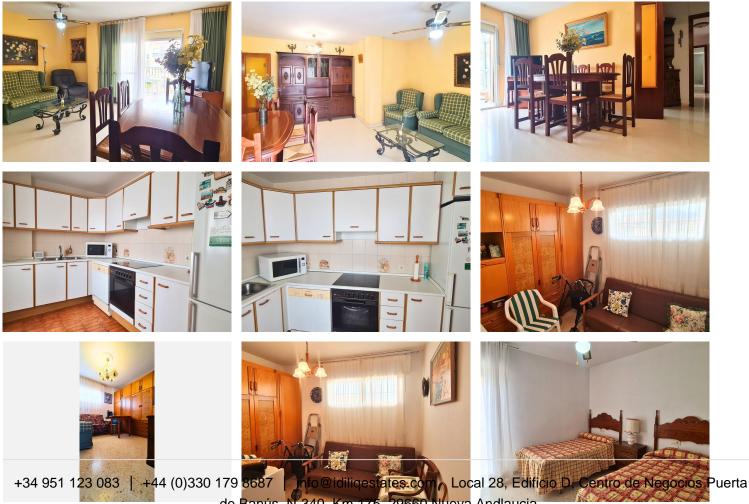

With a total area of 98 square meters and 4 bedrooms, this apartment is ideal for those looking for space and comfort in a perfect location.

Key features of the apartment

4 spacious bedrooms, perfect for accommodating the whole family or using one as a study or home office
2 bathrooms for greater comfort and privacy
Separate fully equipped kitchen with everything you need to prepare your favorite meals
2 terraces where you can enjoy the sunny climate
Independent laundry room
Bright and welcoming living room, ideal for relaxing
Well-distributed layout ensuring a sense of spaciousness and comfort

+34 951 123 083 | +44 (0)330 179 8687 | info@idiliqestates.com Local 28, Edificio D, Centro de Negocios Puerta de Banús, N-340, Km 175, 29660 Nueva Andlaucia

Elevator access and fully adapted for people with reduced mobility Secure entry with digital code system Private parking space included for added convenience