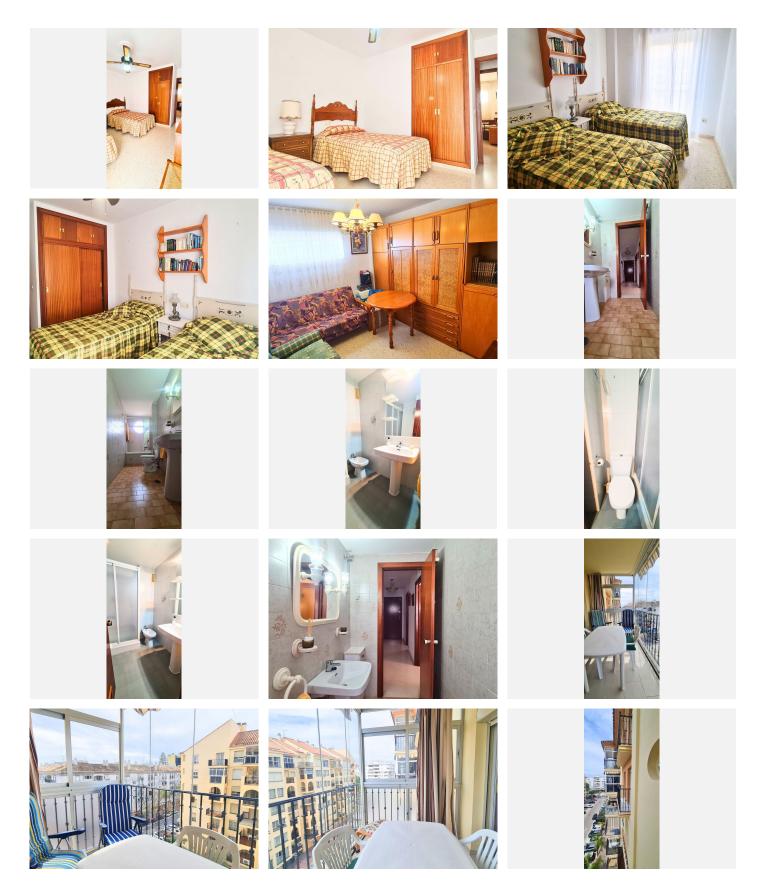

With a total area of 98 square meters and 4 bedrooms, this apartment is ideal for those looking for space and comfort in a perfect location.

Key features of the apartment

4 spacious bedrooms, perfect for accommodating the whole family or using one as a study or home office
2 bathrooms for greater comfort and privacy
Separate fully equipped kitchen with everything you need to prepare your favorite meals
2 terraces where you can enjoy the sunny climate
Independent laundry room
Bright and welcoming living room, ideal for relaxing
Well-distributed layout ensuring a sense of spaciousness and comfort