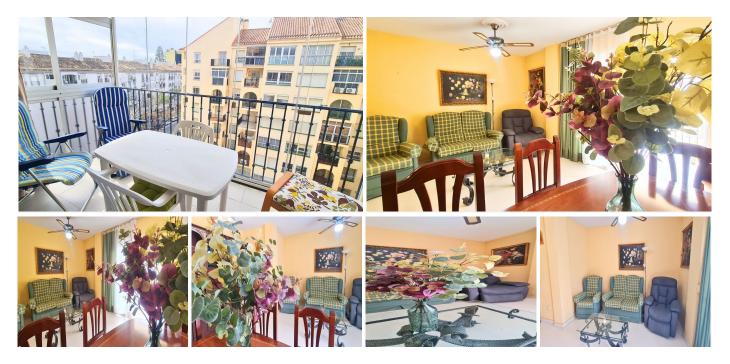

## R5017114

• Fuengirola

REF# R5017114 450.000 €

| BEDS | BATHS | BUILT  |
|------|-------|--------|
| 4    | 2     | 104 m² |

In the heart of Fuengirola, you'll find this spacious and bright apartment that offers the comfort and lifestyle you've always dreamed of.

With a total area of 98 square meters and 4 bedrooms, this apartment is ideal for those looking for space and comfort in a perfect location.

Key features of the apartment

4 spacious bedrooms, perfect for accommodating the whole family or using one as a study or home office
2 bathrooms for greater comfort and privacy
Separate fully equipped kitchen with everything you need to prepare your favorite meals
2 terraces where you can enjoy the sunny climate
Independent laundry room
Bright and welcoming living room, ideal for relaxing
Well-distributed layout ensuring a sense of spaciousness and comfort