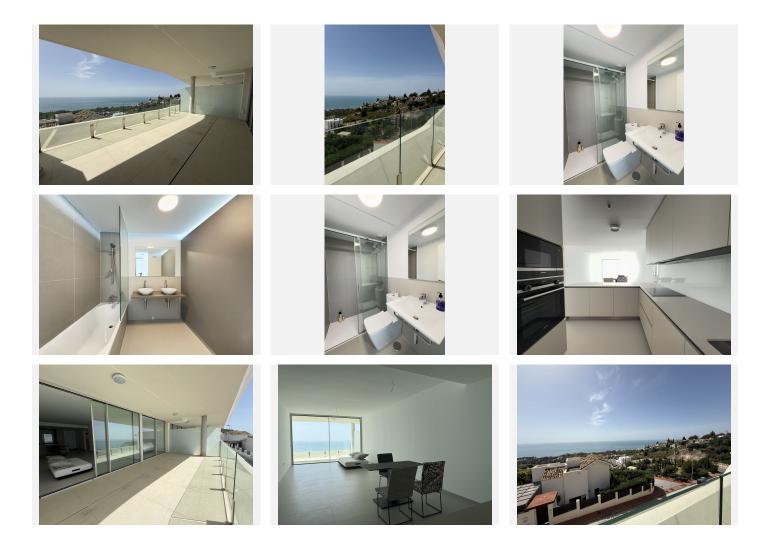

## REF# R5017081 625.000 €

| BEDS | BATHS | BUILT | TERRACE |
|------|-------|-------|---------|
| 2    | 2     | 96 m² | 27 m²   |

Outstanding 2 bedroom apartment in Stupa Hills. This beautiful 2 bedroom apartment with un interrupted sea view is a unique opportunity.

Being walking distance to all facilities and still having a lot of privacy and peace and quiet.

The apartment is fully equipped with all electric appliances. Spacious salon with open plan kitchen has open Seaview from each corner.

The master bedroom is a decent large size bedroom with open sea views and on suite bathroom with a bath.

The secondary bedroom has a bathroom with a shower.

This beautiful complex Stupa Hills in Benalmadena offers facilities like spa, sauna, steamroom, swimming pools and gym.