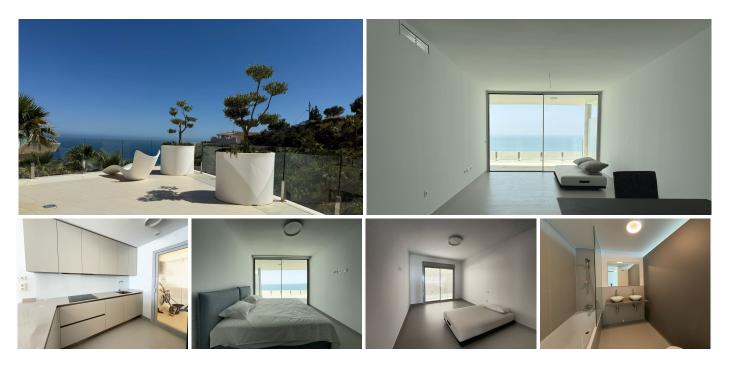

## REF# R5017081 625.000 €

| BEDS | BATHS | BUILT | TERRACE |
|------|-------|-------|---------|
| 2    | 2     | 96 m² | 27 m²   |

Outstanding 2 bedroom apartment in Stupa Hills. This beautiful 2 bedroom apartment with un interrupted sea view is a unique opportunity.

Being walking distance to all facilities and still having a lot of privacy and peace and quiet.

The apartment is fully equipped with all electric appliances. Spacious salon with open plan kitchen has open Seaview from each corner.

The master bedroom is a decent large size bedroom with open sea views and on suite bathroom with a bath.

The secondary bedroom has a bathroom with a shower.

This beautiful complex Stupa Hills in Benalmadena offers facilities like spa, sauna, steamroom, swimming pools and gym.