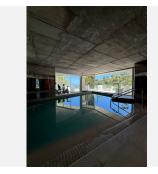

The master bedroom is a decent large size bedroom with open sea views and on suite bathroom with a bath.

The secondary bedroom has a bathroom with a shower.

This beautiful complex Stupa Hills in Benalmadena offers facilities like spa, sauna, steamroom, swimming pools and gym.

Setting : Close To Port, Close To Schools, Urbanisation.
Orientation : North.
Condition : Excellent, New Construction.
Pool : Communal.
Climate Control : Air Conditioning, Hot A/C, Cold A/C.
Views : Sea, Mountain.
Features : Covered Terrace, Lift, Fitted Wardrobes, Near Transport, Private Terrace, WiFi, Gym, Storage Room, Utility Room, Double Glazing, Fiber Optic.
Furniture : Part Furnished.
Garden : Easy Maintenance.
Security : Gated Complex, Electric Blinds.
Parking : Underground.
Category : Investment, Luxury, Resale.