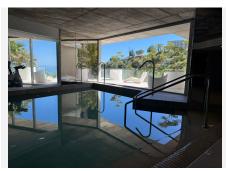

The master bedroom is a decent large size bedroom with open sea views and on suite bathroom with a bath.

The secondary bedroom has a bathroom with a shower.

This beautiful complex Stupa Hills in Benalmadena offers facilities like spa, sauna, steamroom, swimming pools and gym.

Setting : Close To Port, Close To Schools, Urbanisation.
Orientation : North.
Condition : Excellent, New Construction.
Pool : Communal.
Climate Control : Air Conditioning, Hot A/C, Cold A/C.
Views : Sea, Mountain.
Features : Covered Terrace, Lift, Fitted Wardrobes, Near Transport, Private Terrace, WiFi, Gym, Storage Room, Utility Room, Double Glazing, Fiber Optic.
Furniture : Part Furnished.
Garden : Easy Maintenance.
Security : Gated Complex, Electric Blinds.
Parking : Underground.
Category : Investment, Luxury, Resale.