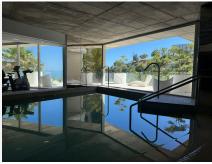

The master bedroom is a decent large size bedroom with open sea views and on suite bathroom with a bath.

The secondary bedroom has a bathroom with a shower.

This beautiful complex Stupa Hills in Benalmadena offers facilities like spa, sauna, steamroom, swimming pools and gym.