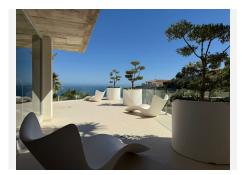

## REF# R5017081 625.000 €

| BEDS | BATHS | BUILT | TERRACE |
|------|-------|-------|---------|
| 2    | 2     | 96 m² | 27 m²   |

Outstanding 2 bedroom apartment in Stupa Hills. This beautiful 2 bedroom apartment with un interrupted sea view is a unique opportunity.

Being walking distance to all facilities and still having a lot of privacy and peace and quiet.

The apartment is fully equipped with all electric appliances. Spacious salon with open plan kitchen has open Seaview from each corner.

Setting : Close To Port, Close To Schools, Urbanisation.
Orientation : North.
Condition : Excellent, New Construction.
Pool : Communal.
Climate Control : Air Conditioning, Hot A/C, Cold A/C.
Views : Sea, Mountain.
Features : Covered Terrace, Lift, Fitted Wardrobes, Near Transport, Private Terrace, WiFi, Gym, Storage Room, Utility Room, Double Glazing, Fiber Optic.
Furniture : Part Furnished.
Garden : Easy Maintenance.
Security : Gated Complex, Electric Blinds.
Parking : Underground.
Category : Investment, Luxury, Resale.