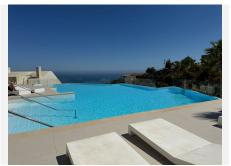

The master bedroom is a decent large size bedroom with open sea views and on suite bathroom with a bath.

The secondary bedroom has a bathroom with a shower.

This beautiful complex Stupa Hills in Benalmadena offers facilities like spa, sauna, steamroom, swimming pools and gym.

Setting : Close To Port, Close To Schools, Urbanisation.
Orientation : North.
Condition : Excellent, New Construction.
Pool : Communal.
Climate Control : Air Conditioning, Hot A/C, Cold A/C.
Views : Sea, Mountain.
Features : Covered Terrace, Lift, Fitted Wardrobes, Near Transport, Private Terrace, WiFi, Gym, Storage Room, Utility Room, Double Glazing, Fiber Optic.
Furniture : Part Furnished.
Garden : Easy Maintenance.
Security : Gated Complex, Electric Blinds.
Parking : Underground.
Category : Investment, Luxury, Resale.