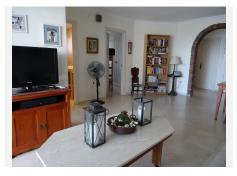

Apartment features:

-Living area: Spacious and efficiently laid out

-Living room: Bright and generous living space with both air conditioning and heating, ensuring year-round comfort

-Kitchen: Fully equipped, above-average size kitchen with high-quality, recently installed built-in appliances, plus a separate laundry area