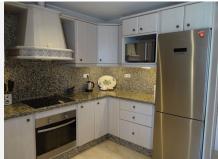

Apartment features:

-Living area: Spacious and efficiently laid out

-Living room: Bright and generous living space with both air conditioning and heating, ensuring year-round comfort

-Kitchen: Fully equipped, above-average size kitchen with high-quality, recently installed built-in appliances, plus a separate laundry area