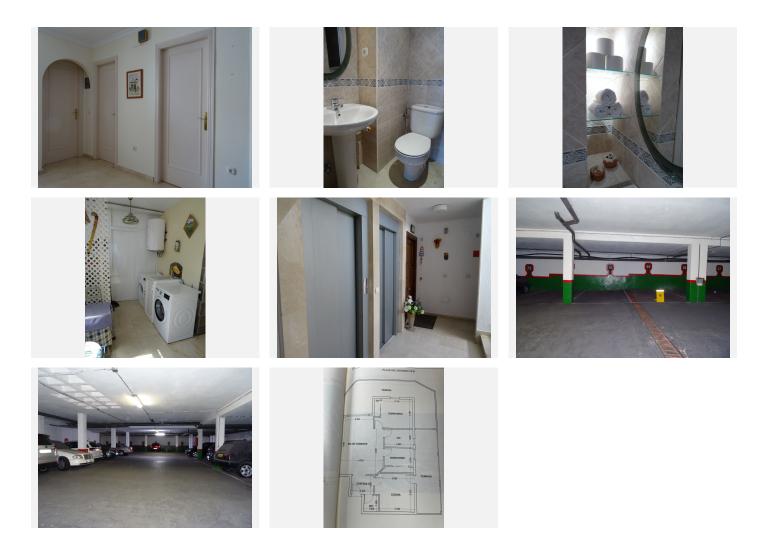

Apartment features:

-Living area: Spacious and efficiently laid out

-Living room: Bright and generous living space with both air conditioning and heating, ensuring year-round comfort

-Kitchen: Fully equipped, above-average size kitchen with high-quality, recently installed built-in appliances, plus a separate laundry area

## IDILIQ estates

-Bedrooms: Two comfortable bedrooms, both with built-in wardrobes and plenty of natural light -Bathrooms: Two well-maintained bathrooms, one of which benefits from a window (natural ventilation) -Terrace: The true highlight of the property is the large, wrap-around sunny terrace with panoramic sea views – the perfect spot to relax, dine, or enjoy a spectacular sunset

Additional amenities:

- -Parking space: Private underground parking included in the price
- -Storage room: Private storage room in the same building
- -Communal areas: Swimming pool, tennis court, well maintained gardens, lift, and secure access