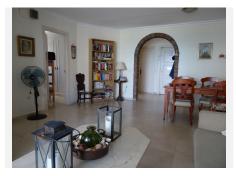

Apartment features:

-Living area: Spacious and efficiently laid out

-Living room: Bright and generous living space with both air conditioning and heating, ensuring year-round comfort

-Kitchen: Fully equipped, above-average size kitchen with high-quality, recently installed built-in appliances, plus a separate laundry area

## IDILIQ estates

-Bedrooms: Two comfortable bedrooms, both with built-in wardrobes and plenty of natural light -Bathrooms: Two well-maintained bathrooms, one of which benefits from a window (natural ventilation) -Terrace: The true highlight of the property is the large, wrap-around sunny terrace with panoramic sea views – the perfect spot to relax, dine, or enjoy a spectacular sunset