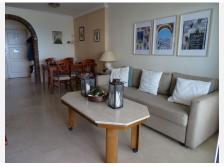

Apartment features:

-Living area: Spacious and efficiently laid out

-Living room: Bright and generous living space with both air conditioning and heating, ensuring year-round comfort

-Kitchen: Fully equipped, above-average size kitchen with high-quality, recently installed built-in appliances, plus a separate laundry area