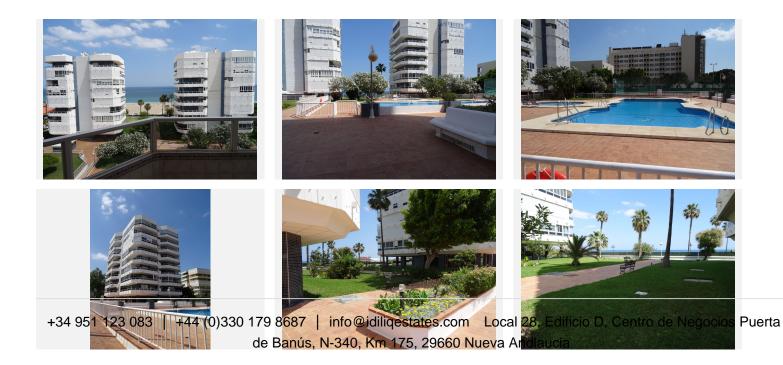

Discover this stunning and truly unique apartment located in the exclusive and highly sought-after Pez Espada development, situated right on the beachfront of La Carihuela. This prime location allows you to wake up each day to the soothing sound of the sea and enjoy breathtaking views of the Mediterranean. The property is part of a secure and well-maintained residential complex with extensive communal gardens and a shared swimming pool, ideal for relaxation and leisure.

Additional amenities:

- -Parking space: Private underground parking included in the price
- -Storage room: Private storage room in the same building
- -Communal areas: Swimming pool, tennis court, well maintained gardens, lift, and secure access

Location:

Ideally situated in the heart of La Carihuela, one of the most beloved coastal areas of Torremolinos. A wide range of restaurants, cafés, shops, and amenities are within walking distance. The location offers the perfect balance between tranquility, luxury, and the vibrant lifestyle of the Costa del Sol.