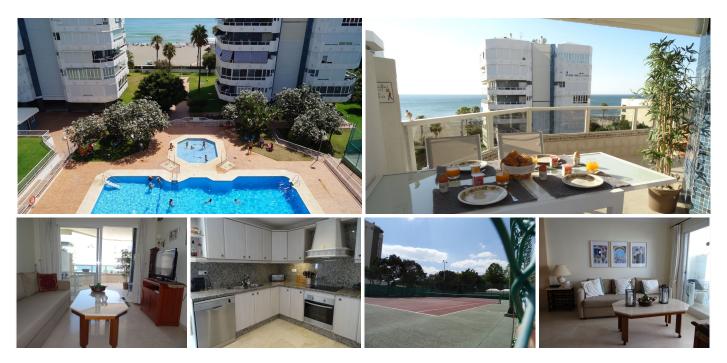

Discover this stunning and truly unique apartment located in the exclusive and highly sought-after Pez Espada development, situated right on the beachfront of La Carihuela. This prime location allows you to wake up each day to the soothing sound of the sea and enjoy breathtaking views of the Mediterranean. The property is part of a secure and well-maintained residential complex with extensive communal gardens and a shared swimming pool, ideal for relaxation and leisure.

Apartment features:

-Living area: Spacious and efficiently laid out

-Living room: Bright and generous living space with both air conditioning and heating, ensuring year-round comfort

-Kitchen: Fully equipped, above-average size kitchen with high-quality, recently installed built-in appliances, plus a separate laundry area

## IDILIQ estates

-Bedrooms: Two comfortable bedrooms, both with built-in wardrobes and plenty of natural light -Bathrooms: Two well-maintained bathrooms, one of which benefits from a window (natural ventilation) -Terrace: The true highlight of the property is the large, wrap-around sunny terrace with panoramic sea views – the perfect spot to relax, dine, or enjoy a spectacular sunset

Additional amenities:

- -Parking space: Private underground parking included in the price
- -Storage room: Private storage room in the same building
- -Communal areas: Swimming pool, tennis court, well maintained gardens, lift, and secure access