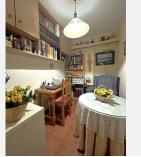

On the first floor, a hall welcomes you with its security door. The large living-dining room, with a fireplace, becomes the heart of the home. The kitchen, which opens onto a charming 80 m<sup>2</sup> patio, is perfect for barbecues and family gatherings. This outdoor space features a bar and barbecue area, ideal for those sunny days.