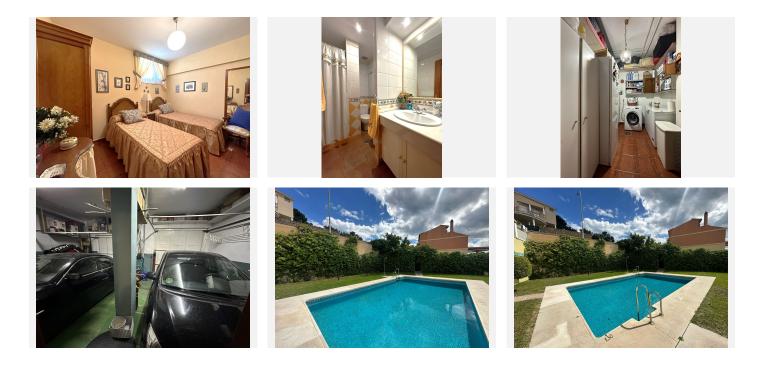

#### REF# R5016970 850.000 €

| BEDS | BATHS | BUILT  | PLOT   |
|------|-------|--------|--------|
| 5    | 4     | 233 m² | 200 m² |

A family home with a separate apartment, a 223 m<sup>2</sup> semi-detached house spread over four floors, perfect for enjoying every corner. On the ground floor, you'll find a garage with capacity for two cars, as well as a cozy double bedroom, a full bathroom, and a living room, ideal for relaxing moments. There's also a bicycle and storage area, adding functionality to your daily life.

The second floor houses three bedrooms, one with an en-suite bathroom and a large dressing room that will delight fashion lovers. On the third floor, a spacious bedroom and an additional living room offer versatility, while the full bathroom and sun terrace with mountain views are the perfect finishing touch for relaxing at the end of the day.

### IDILIQ estates

The house also features a communal pool, built-in wardrobes, a storage room, and heating. With a 200 m<sup>2</sup> plot and north-south orientation, this property is ideal for those looking for a comfortable and well-located home. Don't miss this unique opportunity!