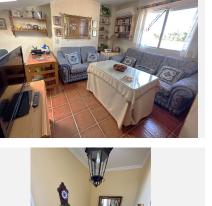

On the first floor, a hall welcomes you with its security door. The large living-dining room, with a fireplace, becomes the heart of the home. The kitchen, which opens onto a charming 80 m<sup>2</sup> patio, is perfect for barbecues and family gatherings. This outdoor space features a bar and barbecue area, ideal for those sunny days.

The second floor houses three bedrooms, one with an en-suite bathroom and a large dressing room that will delight fashion lovers. On the third floor, a spacious bedroom and an additional living room offer versatility, while the full bathroom and sun terrace with mountain views are the perfect finishing touch for relaxing at the end of the day.