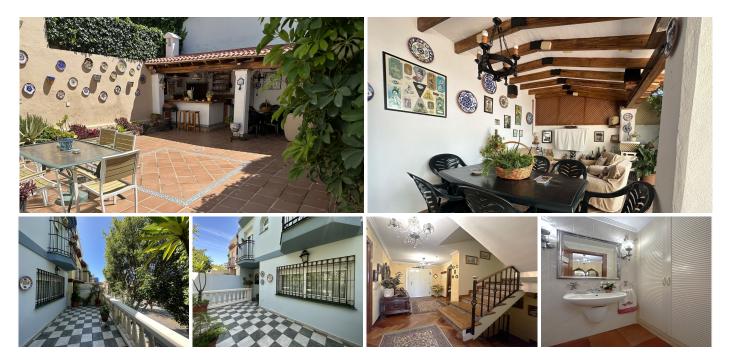

#### REF# R5016970 850.000 €

| BEDS | BATHS | BUILT  | PLOT   |
|------|-------|--------|--------|
| 5    | 4     | 233 m² | 200 m² |

A family home with a separate apartment, a 223 m<sup>2</sup> semi-detached house spread over four floors, perfect for enjoying every corner. On the ground floor, you'll find a garage with capacity for two cars, as well as a cozy double bedroom, a full bathroom, and a living room, ideal for relaxing moments. There's also a bicycle and storage area, adding functionality to your daily life.

On the first floor, a hall welcomes you with its security door. The large living-dining room, with a fireplace, becomes the heart of the home. The kitchen, which opens onto a charming 80 m<sup>2</sup> patio, is perfect for barbecues and family gatherings. This outdoor space features a bar and barbecue area, ideal for those sunny days.

The second floor houses three bedrooms, one with an en-suite bathroom and a large dressing room that will delight fashion lovers. On the third floor, a spacious bedroom and an additional living room offer versatility, while the full bathroom and sun terrace with mountain views are the perfect finishing touch for relaxing at the end of the day.