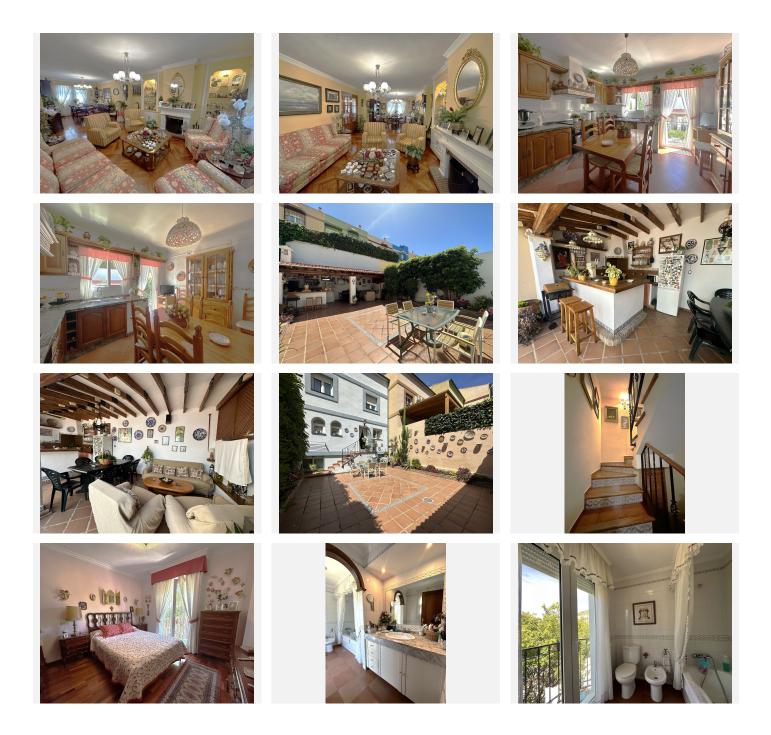

#### REF# R5016970 850.000 €

| BEDS | BATHS | BUILT  | PLOT   |
|------|-------|--------|--------|
| 5    | 4     | 233 m² | 200 m² |

A family home with a separate apartment, a 223 m<sup>2</sup> semi-detached house spread over four floors, perfect for enjoying every corner. On the ground floor, you'll find a garage with capacity for two cars, as well as a cozy double bedroom, a full bathroom, and a living room, ideal for relaxing moments. There's also a bicycle and storage area, adding functionality to your daily life.

On the first floor, a hall welcomes you with its security door. The large living-dining room, with a fireplace, becomes the heart of the home. The kitchen, which opens onto a charming 80 m<sup>2</sup> patio, is perfect for barbecues and family gatherings. This outdoor space features a bar and barbecue area, ideal for those sunny days.

The second floor houses three bedrooms, one with an en-suite bathroom and a large dressing room that will delight fashion lovers. On the third floor, a spacious bedroom and an additional living room offer versatility, while the full bathroom and sun terrace with mountain views are the perfect finishing touch for relaxing at the end of the day.

### IDILIQ estates

The house also features a communal pool, built-in wardrobes, a storage room, and heating. With a 200 m<sup>2</sup> plot and north-south orientation, this property is ideal for those looking for a comfortable and well-located home. Don't miss this unique opportunity!