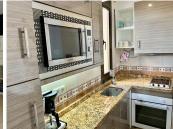

Discover your new home in the heart of Fuengirola! This bright one-bedroom apartment is ideal for enjoying life by the sea in the city centre. With a modern kitchen and a cozy living-dining room, offering comfort and style. + 1 spacious bedroom and full bath room with laundry machine. The jewel of the house is its glazed terrace, where you can relax while admiring the wonderful views and enjoying the afternoon sun.

Furniture: Fully Furnished.

Kitchen: Fully Fitted.

Security: Gated Complex, Entry Phone, Alarm System.

Utilities: Electricity, Drinkable Water.

Category: Holiday Homes, Investment, Resale.