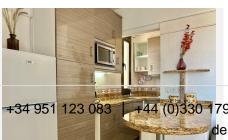

Discover your new home in the heart of Fuengirola! This bright one-bedroom apartment is ideal for enjoying life by the sea in the city centre. With a modern kitchen and a cozy living-dining room, offering comfort and style. + 1 spacious bedroom and full bath room with laundry machine. The jewel of the house is its glazed terrace, where you can relax while admiring the wonderful views and enjoying the afternoon sun.

Furniture: Fully Furnished.

Kitchen: Fully Fitted.

Security: Gated Complex, Entry Phone, Alarm System.

Utilities: Electricity, Drinkable Water.

Category: Holiday Homes, Investment, Resale.