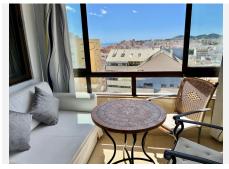

Discover your new home in the heart of Fuengirola! This bright one-bedroom apartment is ideal for enjoying life by the sea in the city centre. With a modern kitchen and a cozy living-dining room, offering comfort and style. + 1 spacious bedroom and full bath room with laundry machine. The jewel of the house is its glazed terrace, where you can relax while admiring the wonderful views and enjoying the afternoon sun.

Located a step away from the Paseo Marítimo Beach Boulevard and the Marina, you will have immediate access to the best beaches in the area. In addition, it has hot/cold air conditioning so you are always comfortable, and a communal pool perfect for cooling off on hot days. This apartment, with 50 m² built, is ready to move into, all in impeccable condition. Don't miss this unique opportunity to live in a privileged environment

Orientation: South West, West.

Condition: Excellent. Pool: Communal.

Climate Control: Air Conditioning, Hot A/C, Cold A/C. Views: Sea, Mountain, Panoramic, Urban, Street.

Features: Covered Terrace, Lift, Fitted Wardrobes, Near Transport, Private Terrace, Fiber Optic.