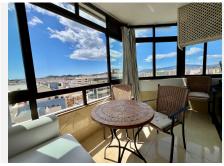

Discover your new home in the heart of Fuengirola! This bright one-bedroom apartment is ideal for enjoying life by the sea in the city centre. With a modern kitchen and a cozy living-dining room, offering comfort and style. + 1 spacious bedroom and full bath room with laundry machine. The jewel of the house is its glazed terrace, where you can relax while admiring the wonderful views and enjoying the afternoon sun.

Located a step away from the Paseo Marítimo Beach Boulevard and the Marina, you will have immediate access to the best beaches in the area. In addition, it has hot/cold air conditioning so you are always comfortable, and a communal pool perfect for cooling off on hot days. This apartment, with 50 m² built, is ready to move into, all in impeccable condition. Don't miss this unique opportunity to live in a privileged environment