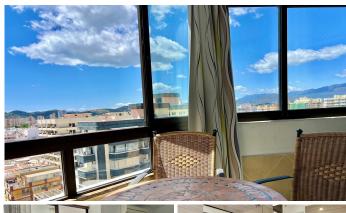

Discover your new home in the heart of Fuengirola! This bright one-bedroom apartment is ideal for enjoying life by the sea in the city centre. With a modern kitchen and a cozy living-dining room, offering comfort and style. + 1 spacious bedroom and full bath room with laundry machine. The jewel of the house is its glazed terrace, where you can relax while admiring the wonderful views and enjoying the afternoon sun.

Located a step away from the Paseo Marítimo Beach Boulevard and the Marina, you will have immediate access to the best beaches in the area. In addition, it has hot/cold air conditioning so you are always comfortable, and a communal pool perfect for cooling off on hot days. This apartment, with 50 m² built, is ready to move into, all in impeccable condition. Don't miss this unique opportunity to live in a privileged environment

Orientation: South West, West.

Condition: Excellent. Pool: Communal.

Climate Control: Air Conditioning, Hot A/C, Cold A/C. Views: Sea, Mountain, Panoramic, Urban, Street.

Features: Covered Terrace, Lift, Fitted Wardrobes, Near Transport, Private Terrace, Fiber Optic.