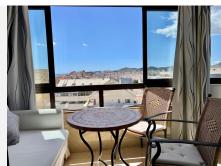

Discover your new home in the heart of Fuengirola! This bright one-bedroom apartment is ideal for enjoying life by the sea in the city centre. With a modern kitchen and a cozy living-dining room, offering comfort and style. + 1 spacious bedroom and full bath room with laundry machine. The jewel of the house is its glazed terrace, where you can relax while admiring the wonderful views and enjoying the afternoon sun.

Orientation: South West, West.

Condition: Excellent. Pool: Communal.

Climate Control: Air Conditioning, Hot A/C, Cold A/C. Views: Sea, Mountain, Panoramic, Urban, Street.

Features: Covered Terrace, Lift, Fitted Wardrobes, Near Transport, Private Terrace, Fiber Optic.