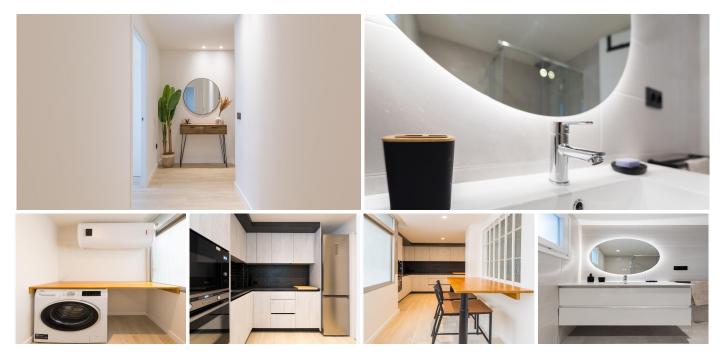

## **EXCLUSIVE FOR INVESTORS & HOME BUYERS!**

Fully Renovated Apartment Just 5 Minutes from the Train Station €344,000 fées incluided

Looking for a smart investment or a stylish new home in the heart of Málaga? This beautifully renovated 88 m<sup>2</sup> apartment in the sought-after La Unión area is exactly what you've been waiting for.

What makes it stand out:

- 4 spacious and bright double bedrooms, decorated in a fresh, modern style
- Fully equipped kitchen with porcelain stone countertop ready for your best meals
- Contemporary bathroom with window natural light included!
- Premium finishes: sliding doors, tilt-and-turn double-glazed windows, sleek designer touches