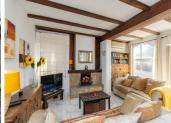

## R5016193

Marbesa

REF# R5016193 795.000 €

| BEDS | BATHS | BUILT  | PLOT   | TERRACE |
|------|-------|--------|--------|---------|
| 4    | 3     | 160 m² | 496 m² | 20 m²   |

Beachside villa just 100 meters from the beach, located in the Marbella East area, very close to the Marina of Cabopino and the popular Elviria, just a few minutes drive from the centre of Marbella and all kinds of services. Mediterranean-style house built on 2 floors, consisting of a total of 4 bedrooms, 3 bathrooms, living room with fireplace and kitchen. Externally it has a large plot of almost 500 m2 with a private pool and a private car port for two cars. An ideal property for clients who want to enjoy a cosy and comfortable house next to the beach in Marbella. Located in a quiet cul de sac this south facing Andalucian villa has marble floors, air-conditioning and a lovely garden.