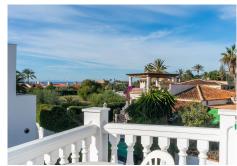

## R5016193

Marbesa

REF# R5016193 795.000 €

| BEDS | BATHS | BUILT  | PLOT   | TERRACE |
|------|-------|--------|--------|---------|
| 4    | 3     | 160 m² | 496 m² | 20 m²   |

Beachside villa just 100 meters from the beach, located in the Marbella East area, very close to the Marina of Cabopino and the popular Elviria, just a few minutes drive from the centre of Marbella and all kinds of services. Mediterranean-style house built on 2 floors, consisting of a total of 4 bedrooms, 3 bathrooms, living room with fireplace and kitchen. Externally it has a large plot of almost 500 m2 with a private pool and a private car port for two cars. An ideal property for clients who want to enjoy a cosy and comfortable house next to the beach in Marbella. Located in a quiet cul de sac this south facing Andalucian villa has marble floors, air-conditioning and a lovely garden.