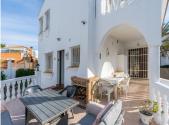

## R5016193

Marbesa

REF# R5016193 795.000 €

| BEDS | BATHS | BUILT  | PLOT   | TERRACE |
|------|-------|--------|--------|---------|
| 4    | 3     | 160 m² | 496 m² | 20 m²   |

Beachside villa just 100 meters from the beach, located in the Marbella East area, very close to the Marina of Cabopino and the popular Elviria, just a few minutes drive from the centre of Marbella and all kinds of services. Mediterranean-style house built on 2 floors, consisting of a total of 4 bedrooms, 3 bathrooms, living room with fireplace and kitchen. Externally it has a large plot of almost 500 m2 with a private pool and a private car port for two cars. An ideal property for clients who want to enjoy a cosy and comfortable house next to the beach in Marbella. Located in a quiet cul de sac this south facing Andalucian villa has marble floors, air-conditioning and a lovely garden.