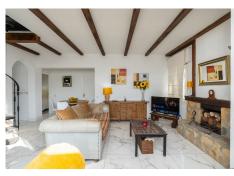

## R5016193

Marbesa

REF# R5016193 795.000 €

| BEDS | BATHS | BUILT  | PLOT   | TERRACE |
|------|-------|--------|--------|---------|
| 4    | 3     | 160 m² | 496 m² | 20 m²   |

Beachside villa just 100 meters from the beach, located in the Marbella East area, very close to the Marina of Cabopino and the popular Elviria, just a few minutes drive from the centre of Marbella and all kinds of services. Mediterranean-style house built on 2 floors, consisting of a total of 4 bedrooms, 3 bathrooms, living room with fireplace and kitchen. Externally it has a large plot of almost 500 m2 with a private pool and a private car port for two cars. An ideal property for clients who want to enjoy a cosy and comfortable house next to the beach in Marbella. Located in a quiet cul de sac this south facing Andalucian villa has marble floors, air-conditioning and a lovely garden.