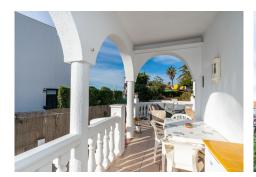

## R5016193

Marbesa

REF# R5016193 795.000 €

| BEDS | BATHS | BUILT  | PLOT   | TERRACE |
|------|-------|--------|--------|---------|
| 4    | 3     | 160 m² | 496 m² | 20 m²   |

Beachside villa just 100 meters from the beach, located in the Marbella East area, very close to the Marina of Cabopino and the popular Elviria, just a few minutes drive from the centre of Marbella and all kinds of services. Mediterranean-style house built on 2 floors, consisting of a total of 4 bedrooms, 3 bathrooms, living room with fireplace and kitchen. Externally it has a large plot of almost 500 m2 with a private pool and a private car port for two cars. An ideal property for clients who want to enjoy a cosy and comfortable house next to the beach in Marbella. Located in a quiet cul de sac this south facing Andalucian villa has marble floors, air-conditioning and a lovely garden.