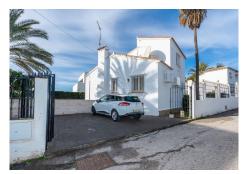

## R5016193

Marbesa

REF# R5016193 795.000 €

| BEDS | BATHS | BUILT  | PLOT   | TERRACE |
|------|-------|--------|--------|---------|
| 4    | 3     | 160 m² | 496 m² | 20 m²   |

Beachside villa just 100 meters from the beach, located in the Marbella East area, very close to the Marina of Cabopino and the popular Elviria, just a few minutes drive from the centre of Marbella and all kinds of services. Mediterranean-style house built on 2 floors, consisting of a total of 4 bedrooms, 3 bathrooms, living room with fireplace and kitchen. Externally it has a large plot of almost 500 m2 with a private pool and a private car port for two cars. An ideal property for clients who want to enjoy a cosy and comfortable house next to the beach in Marbella. Located in a quiet cul de sac this south facing Andalucian villa has marble floors, air-conditioning and a lovely garden.