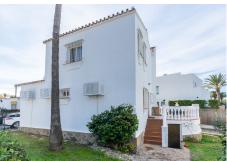

## R5016193

Marbesa

REF# R5016193 795.000 €

| BEDS | BATHS | BUILT  | PLOT   | TERRACE |
|------|-------|--------|--------|---------|
| 4    | 3     | 160 m² | 496 m² | 20 m²   |

Beachside villa just 100 meters from the beach, located in the Marbella East area, very close to the Marina of Cabopino and the popular Elviria, just a few minutes drive from the centre of Marbella and all kinds of services. Mediterranean-style house built on 2 floors, consisting of a total of 4 bedrooms, 3 bathrooms, living room with fireplace and kitchen. Externally it has a large plot of almost 500 m2 with a private pool and a private car port for two cars. An ideal property for clients who want to enjoy a cosy and comfortable house next to the beach in Marbella. Located in a quiet cul de sac this south facing Andalucian villa has marble floors, air-conditioning and a lovely garden.