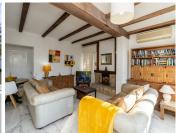

## R5016193

Marbesa

REF# R5016193 795.000 €

| BEDS | BATHS | BUILT  | PLOT   | TERRACE |
|------|-------|--------|--------|---------|
| 4    | 3     | 160 m² | 496 m² | 20 m²   |

Beachside villa just 100 meters from the beach, located in the Marbella East area, very close to the Marina of Cabopino and the popular Elviria, just a few minutes drive from the centre of Marbella and all kinds of services. Mediterranean-style house built on 2 floors, consisting of a total of 4 bedrooms, 3 bathrooms, living room with fireplace and kitchen. Externally it has a large plot of almost 500 m2 with a private pool and a private car port for two cars. An ideal property for clients who want to enjoy a cosy and comfortable house next to the beach in Marbella. Located in a quiet cul de sac this south facing Andalucian villa has marble floors, air-conditioning and a lovely garden.