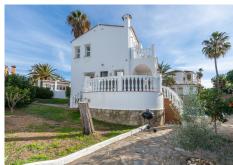

## R5016193

Marbesa

REF# R5016193 795.000 €

| BEDS | BATHS | BUILT  | PLOT   | TERRACE |
|------|-------|--------|--------|---------|
| 4    | 3     | 160 m² | 496 m² | 20 m²   |

Beachside villa just 100 meters from the beach, located in the Marbella East area, very close to the Marina of Cabopino and the popular Elviria, just a few minutes drive from the centre of Marbella and all kinds of services. Mediterranean-style house built on 2 floors, consisting of a total of 4 bedrooms, 3 bathrooms, living room with fireplace and kitchen. Externally it has a large plot of almost 500 m2 with a private pool and a private car port for two cars. An ideal property for clients who want to enjoy a cosy and comfortable house next to the beach in Marbella. Located in a quiet cul de sac this south facing Andalucian villa has marble floors, air-conditioning and a lovely garden.