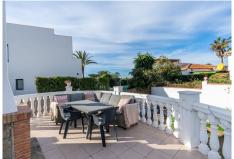

## R5016193

Marbesa

REF# R5016193 795.000 €

| BEDS | BATHS | BUILT  | PLOT   | TERRACE |
|------|-------|--------|--------|---------|
| 4    | 3     | 160 m² | 496 m² | 20 m²   |

Beachside villa just 100 meters from the beach, located in the Marbella East area, very close to the Marina of Cabopino and the popular Elviria, just a few minutes drive from the centre of Marbella and all kinds of services. Mediterranean-style house built on 2 floors, consisting of a total of 4 bedrooms, 3 bathrooms, living room with fireplace and kitchen. Externally it has a large plot of almost 500 m2 with a private pool and a private car port for two cars. An ideal property for clients who want to enjoy a cosy and comfortable house next to the beach in Marbella. Located in a quiet cul de sac this south facing Andalucian villa has marble floors, air-conditioning and a lovely garden.