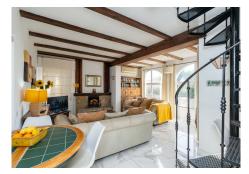

## R5016193

Marbesa

REF# R5016193 795.000 €

| BEDS | BATHS | BUILT  | PLOT   | TERRACE |
|------|-------|--------|--------|---------|
| 4    | 3     | 160 m² | 496 m² | 20 m²   |

Beachside villa just 100 meters from the beach, located in the Marbella East area, very close to the Marina of Cabopino and the popular Elviria, just a few minutes drive from the centre of Marbella and all kinds of services. Mediterranean-style house built on 2 floors, consisting of a total of 4 bedrooms, 3 bathrooms, living room with fireplace and kitchen. Externally it has a large plot of almost 500 m2 with a private pool and a private car port for two cars. An ideal property for clients who want to enjoy a cosy and comfortable house next to the beach in Marbella. Located in a quiet cul de sac this south facing Andalucian villa has marble floors, air-conditioning and a lovely garden.