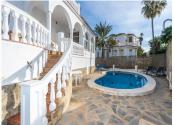

## R5016193

Marbesa

REF# R5016193 795.000 €

| BEDS | BATHS | BUILT  | PLOT   | TERRACE |
|------|-------|--------|--------|---------|
| 4    | 3     | 160 m² | 496 m² | 20 m²   |

Beachside villa just 100 meters from the beach, located in the Marbella East area, very close to the Marina of Cabopino and the popular Elviria, just a few minutes drive from the centre of Marbella and all kinds of services. Mediterranean-style house built on 2 floors, consisting of a total of 4 bedrooms, 3 bathrooms, living room with fireplace and kitchen. Externally it has a large plot of almost 500 m2 with a private pool and a private car port for two cars. An ideal property for clients who want to enjoy a cosy and comfortable house next to the beach in Marbella. Located in a quiet cul de sac this south facing Andalucian villa has marble floors, air-conditioning and a lovely garden.