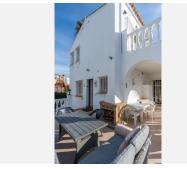

## R5016193

Marbesa

REF# R5016193 795.000 €

| BEDS | BATHS | BUILT  | PLOT   | TERRACE |
|------|-------|--------|--------|---------|
| 4    | 3     | 160 m² | 496 m² | 20 m²   |

Beachside villa just 100 meters from the beach, located in the Marbella East area, very close to the Marina of Cabopino and the popular Elviria, just a few minutes drive from the centre of Marbella and all kinds of services. Mediterranean-style house built on 2 floors, consisting of a total of 4 bedrooms, 3 bathrooms, living room with fireplace and kitchen. Externally it has a large plot of almost 500 m2 with a private pool and a private car port for two cars. An ideal property for clients who want to enjoy a cosy and comfortable house next to the beach in Marbella. Located in a quiet cul de sac this south facing Andalucian villa has marble floors, air-conditioning and a lovely garden.