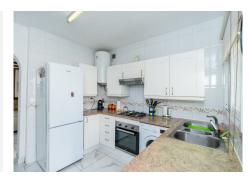

## R5016193

Marbesa

REF# R5016193 795.000 €

| BEDS | BATHS | BUILT  | PLOT   | TERRACE |
|------|-------|--------|--------|---------|
| 4    | 3     | 160 m² | 496 m² | 20 m²   |

Beachside villa just 100 meters from the beach, located in the Marbella East area, very close to the Marina of Cabopino and the popular Elviria, just a few minutes drive from the centre of Marbella and all kinds of services. Mediterranean-style house built on 2 floors, consisting of a total of 4 bedrooms, 3 bathrooms, living room with fireplace and kitchen. Externally it has a large plot of almost 500 m2 with a private pool and a private car port for two cars. An ideal property for clients who want to enjoy a cosy and comfortable house next to the beach in Marbella. Located in a quiet cul de sac this south facing Andalucian villa has marble floors, air-conditioning and a lovely garden.