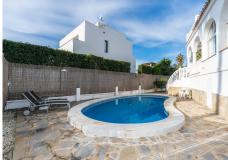

## R5016193

Marbesa

REF# R5016193 795.000 €

| BEDS | BATHS | BUILT  | PLOT   | TERRACE |
|------|-------|--------|--------|---------|
| 4    | 3     | 160 m² | 496 m² | 20 m²   |

Beachside villa just 100 meters from the beach, located in the Marbella East area, very close to the Marina of Cabopino and the popular Elviria, just a few minutes drive from the centre of Marbella and all kinds of services. Mediterranean-style house built on 2 floors, consisting of a total of 4 bedrooms, 3 bathrooms, living room with fireplace and kitchen. Externally it has a large plot of almost 500 m2 with a private pool and a private car port for two cars. An ideal property for clients who want to enjoy a cosy and comfortable house next to the beach in Marbella. Located in a quiet cul de sac this south facing Andalucian villa has marble floors, air-conditioning and a lovely garden.