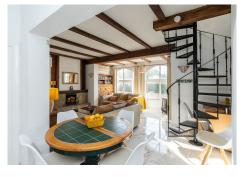

## R5016193

Marbesa

REF# R5016193 795.000 €

| BEDS | BATHS | BUILT  | PLOT   | TERRACE |
|------|-------|--------|--------|---------|
| 4    | 3     | 160 m² | 496 m² | 20 m²   |

Beachside villa just 100 meters from the beach, located in the Marbella East area, very close to the Marina of Cabopino and the popular Elviria, just a few minutes drive from the centre of Marbella and all kinds of services. Mediterranean-style house built on 2 floors, consisting of a total of 4 bedrooms, 3 bathrooms, living room with fireplace and kitchen. Externally it has a large plot of almost 500 m2 with a private pool and a private car port for two cars. An ideal property for clients who want to enjoy a cosy and comfortable house next to the beach in Marbella. Located in a quiet cul de sac this south facing Andalucian villa has marble floors, air-conditioning and a lovely garden.