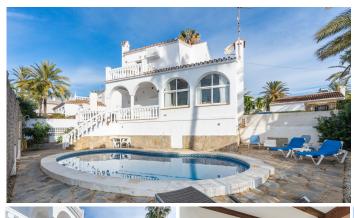

## R5016193

Marbesa

REF# R5016193 795.000 €

| BEDS | BATHS | BUILT  | PLOT   | TERRACE |
|------|-------|--------|--------|---------|
| 4    | 3     | 160 m² | 496 m² | 20 m²   |

Beachside villa just 100 meters from the beach, located in the Marbella East area, very close to the Marina of Cabopino and the popular Elviria, just a few minutes drive from the centre of Marbella and all kinds of services. Mediterranean-style house built on 2 floors, consisting of a total of 4 bedrooms, 3 bathrooms, living room with fireplace and kitchen. Externally it has a large plot of almost 500 m2 with a private pool and a private car port for two cars. An ideal property for clients who want to enjoy a cosy and comfortable house next to the beach in Marbella. Located in a quiet cul de sac this south facing Andalucian villa has marble floors, air-conditioning and a lovely garden.