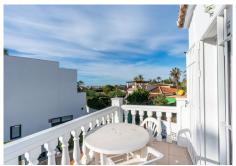

## R5016193

Marbesa

REF# R5016193 795.000 €

| BEDS | BATHS | BUILT  | PLOT   | TERRACE |
|------|-------|--------|--------|---------|
| 4    | 3     | 160 m² | 496 m² | 20 m²   |

Beachside villa just 100 meters from the beach, located in the Marbella East area, very close to the Marina of Cabopino and the popular Elviria, just a few minutes drive from the centre of Marbella and all kinds of services. Mediterranean-style house built on 2 floors, consisting of a total of 4 bedrooms, 3 bathrooms, living room with fireplace and kitchen. Externally it has a large plot of almost 500 m2 with a private pool and a private car port for two cars. An ideal property for clients who want to enjoy a cosy and comfortable house next to the beach in Marbella. Located in a quiet cul de sac this south facing Andalucian villa has marble floors, air-conditioning and a lovely garden.