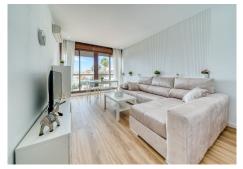

### \*First floor: \*

- \* Modern fitted kitchen, perfect for cooking and enjoying meals with family and friends.
- \* Fully fitted bathroom with high quality finishes.
- \* Spacious and bright living-dining room, with air conditioning to guarantee your comfort at any time of the vear.
- \* Large windows that allow you to enjoy the beautiful views.

#### \*First floor: \*

- \* Master bedroom with en-suite bathroom and direct access to the terrace, ideal for relaxing and enjoying the sun and the views.
- \* Terrace of 11m2 with views, perfect for sunbathing, reading a book or simply enjoying the scenery.
- \*Additional services: \*
- \* Communal swimming pool to cool off during the warmer months.
- \* Private garage for your vehicle.
- \* Storage room to store your belongings.