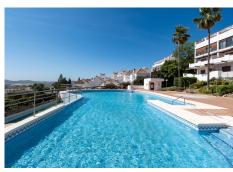

### R5015566

Mijas Golf

REF# R5015566 267.500 €

| BEDS | BATHS | BUILT | TERRACE |
|------|-------|-------|---------|
| 1    | 2     | 95 m² | 11 m²   |

Discover the penthouse of your dreams in Mijas Golf!

Stunning 95m2 duplex penthouse for sale with breathtaking views, Mijas Golf urbanization, one of the most exclusive and quietest areas of the Costa del Sol.

The property is distributed over two floors:

#### \*First floor: \*

- \* Master bedroom with en-suite bathroom and direct access to the terrace, ideal for relaxing and enjoying the sun and the views.
- \* Terrace of 11m2 with views, perfect for sunbathing, reading a book or simply enjoying the scenery.
- \*Additional services: \*
- \* Communal swimming pool to cool off during the warmer months.
- \* Private garage for your vehicle.
- \* Storage room to store your belongings.