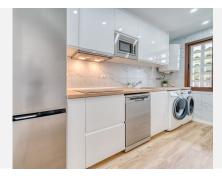

### \*First floor: \*

- \* Modern fitted kitchen, perfect for cooking and enjoying meals with family and friends.
- \* Fully fitted bathroom with high quality finishes.
- \* Spacious and bright living-dining room, with air conditioning to guarantee your comfort at any time of the vear.
- \* Large windows that allow you to enjoy the beautiful views.