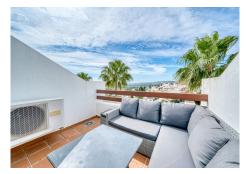

#### \*First floor: \*

- \* Master bedroom with en-suite bathroom and direct access to the terrace, ideal for relaxing and enjoying the sun and the views.
- \* Terrace of 11m2 with views, perfect for sunbathing, reading a book or simply enjoying the scenery.
- \*Additional services: \*
- \* Communal swimming pool to cool off during the warmer months.
- \* Private garage for your vehicle.
- \* Storage room to store your belongings.