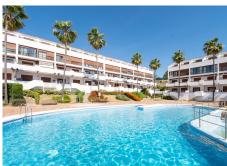

### R5015566

Mijas Golf

REF# R5015566 267.500 €

| BEDS | BATHS | BUILT | TERRACE |
|------|-------|-------|---------|
| 1    | 2     | 95 m² | 11 m²   |

Discover the penthouse of your dreams in Mijas Golf!

Stunning 95m2 duplex penthouse for sale with breathtaking views, Mijas Golf urbanization, one of the most exclusive and quietest areas of the Costa del Sol.

The property is distributed over two floors:

#### \*First floor: \*

- \* Master bedroom with en-suite bathroom and direct access to the terrace, ideal for relaxing and enjoying the sun and the views.
- \* Terrace of 11m2 with views, perfect for sunbathing, reading a book or simply enjoying the scenery.
- \*Additional services: \*
- \* Communal swimming pool to cool off during the warmer months.
- \* Private garage for your vehicle.
- \* Storage room to store your belongings.