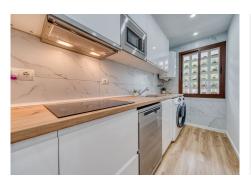

### \*First floor: \*

- \* Modern fitted kitchen, perfect for cooking and enjoying meals with family and friends.
- \* Fully fitted bathroom with high quality finishes.
- \* Spacious and bright living-dining room, with air conditioning to guarantee your comfort at any time of the vear.
- \* Large windows that allow you to enjoy the beautiful views.