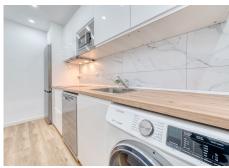

### \*First floor: \*

- \* Modern fitted kitchen, perfect for cooking and enjoying meals with family and friends.
- \* Fully fitted bathroom with high quality finishes.
- \* Spacious and bright living-dining room, with air conditioning to guarantee your comfort at any time of the vear.
- \* Large windows that allow you to enjoy the beautiful views.