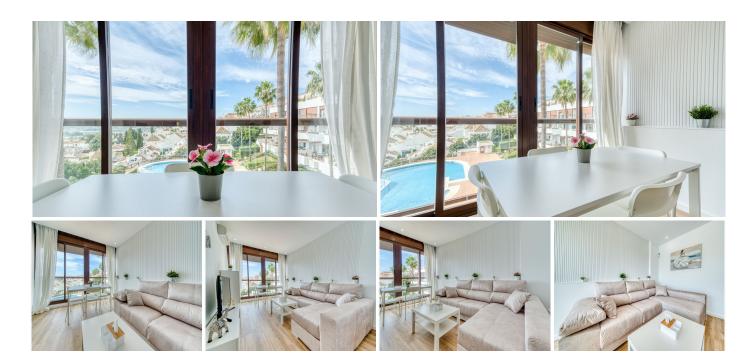

Stunning 95m2 duplex penthouse for sale with breathtaking views, Mijas Golf urbanization, one of the most exclusive and quietest areas of the Costa del Sol.

The property is distributed over two floors:

### \*First floor: \*

- \* Modern fitted kitchen, perfect for cooking and enjoying meals with family and friends.
- \* Fully fitted bathroom with high quality finishes.
- \* Spacious and bright living-dining room, with air conditioning to guarantee your comfort at any time of the vear.
- \* Large windows that allow you to enjoy the beautiful views.

#### \*First floor: \*

- \* Master bedroom with en-suite bathroom and direct access to the terrace, ideal for relaxing and enjoying the sun and the views.
- \* Terrace of 11m2 with views, perfect for sunbathing, reading a book or simply enjoying the scenery.
- \*Additional services: \*
- \* Communal swimming pool to cool off during the warmer months.
- \* Private garage for your vehicle.
- \* Storage room to store your belongings.

#### \*Brand new refurbished: \*

The property has been completely refurbished with high quality materials and modern design, ready to be lived in and enjoyed from day one.

Mijas Golf is a quiet and safe urbanization, surrounded by golf courses and nature, but also close to all necessary amenities such as supermarkets, restaurants and shops. The beach is only a few minutes drive away.