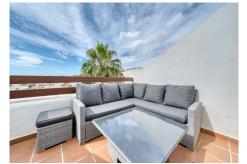

#### \*First floor: \*

- \* Master bedroom with en-suite bathroom and direct access to the terrace, ideal for relaxing and enjoying the sun and the views.
- \* Terrace of 11m2 with views, perfect for sunbathing, reading a book or simply enjoying the scenery.
- \*Additional services: \*
- \* Communal swimming pool to cool off during the warmer months.
- \* Private garage for your vehicle.
- \* Storage room to store your belongings.