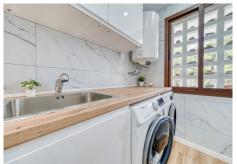

### \*First floor: \*

- \* Modern fitted kitchen, perfect for cooking and enjoying meals with family and friends.
- \* Fully fitted bathroom with high quality finishes.
- \* Spacious and bright living-dining room, with air conditioning to guarantee your comfort at any time of the vear.
- \* Large windows that allow you to enjoy the beautiful views.