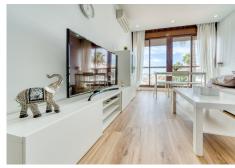

### \*First floor: \*

- \* Modern fitted kitchen, perfect for cooking and enjoying meals with family and friends.
- \* Fully fitted bathroom with high quality finishes.
- \* Spacious and bright living-dining room, with air conditioning to guarantee your comfort at any time of the vear.
- \* Large windows that allow you to enjoy the beautiful views.

#### \*First floor: \*

- \* Master bedroom with en-suite bathroom and direct access to the terrace, ideal for relaxing and enjoying the sun and the views.
- \* Terrace of 11m2 with views, perfect for sunbathing, reading a book or simply enjoying the scenery.
- \*Additional services: \*
- \* Communal swimming pool to cool off during the warmer months.
- \* Private garage for your vehicle.
- \* Storage room to store your belongings.