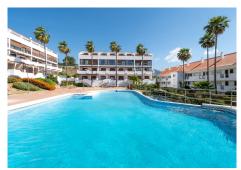

### R5015566

Mijas Golf

REF# R5015566 267.500 €

| BEDS | BATHS | BUILT | TERRACE |
|------|-------|-------|---------|
| 1    | 2     | 95 m² | 11 m²   |

Discover the penthouse of your dreams in Mijas Golf!

Stunning 95m2 duplex penthouse for sale with breathtaking views, Mijas Golf urbanization, one of the most exclusive and quietest areas of the Costa del Sol.

The property is distributed over two floors:

#### \*First floor: \*

- \* Master bedroom with en-suite bathroom and direct access to the terrace, ideal for relaxing and enjoying the sun and the views.
- \* Terrace of 11m2 with views, perfect for sunbathing, reading a book or simply enjoying the scenery.
- \*Additional services: \*
- \* Communal swimming pool to cool off during the warmer months.
- \* Private garage for your vehicle.
- \* Storage room to store your belongings.