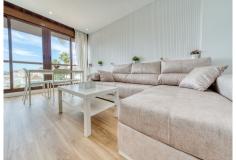

### \*First floor: \*

- \* Modern fitted kitchen, perfect for cooking and enjoying meals with family and friends.
- \* Fully fitted bathroom with high quality finishes.
- \* Spacious and bright living-dining room, with air conditioning to guarantee your comfort at any time of the vear.
- \* Large windows that allow you to enjoy the beautiful views.

#### \*First floor: \*

- \* Master bedroom with en-suite bathroom and direct access to the terrace, ideal for relaxing and enjoying the sun and the views.
- \* Terrace of 11m2 with views, perfect for sunbathing, reading a book or simply enjoying the scenery.
- \*Additional services: \*
- \* Communal swimming pool to cool off during the warmer months.
- \* Private garage for your vehicle.
- \* Storage room to store your belongings.