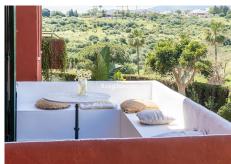

This property really has a wow factor – the views are absolutely breathtaking. Viewings are highly recommended. It's the perfect place to relax or entertain friends and family.

The spacious master bedroom measuring 25-30m² features custom-made wardrobes and a high-quality marble ensuite bathroom with a rain shower and separate bathtub. The second bedroom also offers lovely views of the garden and park This bedroom has access to a private terrace where views over a nature de Banús, N-340, Km 175, 29660 Nueva Andlaucia

protected area and mountain view are very attractive; ideal for quiet moments. The second bathroom with ceramic tiles and a walk-in shower is completely new. The apartment offers other pleasant features such as a TV wall, also custom-made by the carpenter, for a widescreen TV and a new fridge/freezer combination. The air conditioning – with adjustable hot and cold – is also new, just as is the ceramic flooring on all terraces.