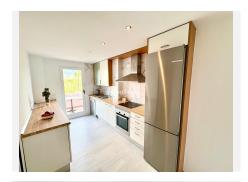

The new kitchen combines elegance with functionality and impresses with its white cabinetry and wooden surfaces. Enjoy your meals and drinks outdoors on one of the private terraces. The 40m2 living and dining room is the heart of the property. Thanks to the glass curtains and the fantastic sea views, the space is flooded with natural light.