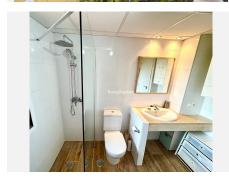

protected area and mountain view are very attractive; ideal for quiet moments. The second bathroom with ceramic tiles and a walk-in shower is completely new. The apartment offers other pleasant features such as a TV wall, also custom-made by the carpenter, for a widescreen TV and a new fridge/freezer combination. The air conditioning – with adjustable hot and cold – is also new, just as is the ceramic flooring on all terraces.