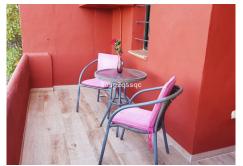

The new kitchen combines elegance with functionality and impresses with its white cabinetry and wooden surfaces. Enjoy your meals and drinks outdoors on one of the private terraces. The 40m2 living and dining room is the heart of the property. Thanks to the glass curtains and the fantastic sea views, the space is flooded with natural light.

protected area and mountain view are very attractive; ideal for quiet moments. The second bathroom with ceramic tiles and a walk-in shower is completely new. The apartment offers other pleasant features such as a TV wall, also custom-made by the carpenter, for a widescreen TV and a new fridge/freezer combination. The air conditioning – with adjustable hot and cold – is also new, just as is the ceramic flooring on all terraces.