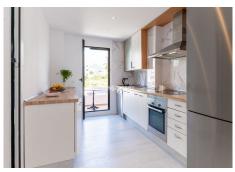

The new kitchen combines elegance with functionality and impresses with its white cabinetry and wooden surfaces. Enjoy your meals and drinks outdoors on one of the private terraces. The 40m2 living and dining room is the heart of the property. Thanks to the glass curtains and the fantastic sea views, the space is flooded with natural light.