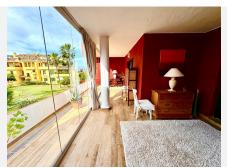

The new kitchen combines elegance with functionality and impresses with its white cabinetry and wooden surfaces. Enjoy your meals and drinks outdoors on one of the private terraces. The 40m2 living and dining room is the heart of the property. Thanks to the glass curtains and the fantastic sea views, the space is flooded with natural light.

This property really has a wow factor – the views are absolutely breathtaking. Viewings are highly recommended. It's the perfect place to relax or entertain friends and family.

The spacious master bedroom measuring 25-30m² features custom-made wardrobes and a high-quality marble ensuite bathroom with a rain shower and separate bathtub. The second bedroom also offers lovely views of the garden and park This bedroom has access to a private terrace where views over a nature de Banús, N-340, Km 175, 29660 Nueva Andlaucia