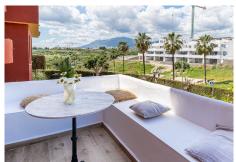

The new kitchen combines elegance with functionality and impresses with its white cabinetry and wooden surfaces. Enjoy your meals and drinks outdoors on one of the private terraces. The 40m2 living and dining room is the heart of the property. Thanks to the glass curtains and the fantastic sea views, the space is flooded with natural light.

This property really has a wow factor – the views are absolutely breathtaking. Viewings are highly recommended. It's the perfect place to relax or entertain friends and family.

The spacious master bedroom measuring 25-30m² features custom-made wardrobes and a high-quality marble ensuite bathroom with a rain shower and separate bathtub. The second bedroom also offers lovely views of the garden and park This bedroom has access to a private terrace where views over a nature de Banús, N-340, Km 175, 29660 Nueva Andlaucia

The south-facing orientation guarantees best sea views. You can easily walk to the beach. And the vegetation, tropical gardens, and the beautiful lagoon-style pool area give this home a special charm. Lift, private underground parking, spacious store room included.