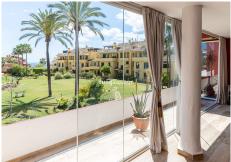

## R5015416

Costalita

REF# R5015416 475.000 €

| BEDS | BATHS | BUILT  | TERRACE |
|------|-------|--------|---------|
| 2    | 2     | 160 m² | 40 m²   |

A fantastic opportunity to purchase a charming, south-facing apartment with sea, mountain, and garden views. Just a few minutes' walk from Costalita Beach. Two bedrooms and three terraces are spread over 160 m². All rooms have individual terrace access. There is ample space and design potential for a third bedroom. Discover this spectacular apartment in one of Costalita's most desirable locations. With two spacious bedrooms and two bathrooms, this tastefully renovated apartment has been furnished with great attention to detail and offers a modern and inviting ambiance.

The south-facing orientation guarantees best sea views. You can easily walk to the beach. And the vegetation, tropical gardens, and the beautiful lagoon-style pool area give this home a special charm. Lift, private underground parking, spacious store room included.