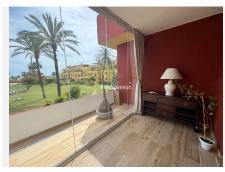

protected area and mountain view are very attractive; ideal for quiet moments. The second bathroom with ceramic tiles and a walk-in shower is completely new. The apartment offers other pleasant features such as a TV wall, also custom-made by the carpenter, for a widescreen TV and a new fridge/freezer combination. The air conditioning – with adjustable hot and cold – is also new, just as is the ceramic flooring on all terraces.

The south-facing orientation guarantees best sea views. You can easily walk to the beach. And the vegetation, tropical gardens, and the beautiful lagoon-style pool area give this home a special charm. Lift, private underground parking, spacious store room included.