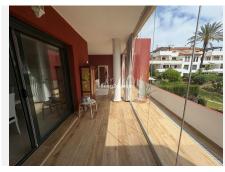

protected area and mountain view are very attractive; ideal for quiet moments. The second bathroom with ceramic tiles and a walk-in shower is completely new. The apartment offers other pleasant features such as a TV wall, also custom-made by the carpenter, for a widescreen TV and a new fridge/freezer combination. The air conditioning – with adjustable hot and cold – is also new, just as is the ceramic flooring on all terraces.

The south-facing orientation guarantees best sea views. You can easily walk to the beach. And the vegetation, tropical gardens, and the beautiful lagoon-style pool area give this home a special charm. Lift, private underground parking, spacious store room included.