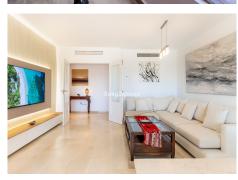

## R5015416

Costalita

REF# R5015416 475.000 €

| BEDS | BATHS | BUILT  | TERRACE |
|------|-------|--------|---------|
| 2    | 2     | 160 m² | 40 m²   |

A fantastic opportunity to purchase a charming, south-facing apartment with sea, mountain, and garden views. Just a few minutes' walk from Costalita Beach. Two bedrooms and three terraces are spread over 160 m². All rooms have individual terrace access. There is ample space and design potential for a third bedroom. Discover this spectacular apartment in one of Costalita's most desirable locations. With two spacious bedrooms and two bathrooms, this tastefully renovated apartment has been furnished with great attention to detail and offers a modern and inviting ambiance.

The new kitchen combines elegance with functionality and impresses with its white cabinetry and wooden surfaces. Enjoy your meals and drinks outdoors on one of the private terraces. The 40m2 living and dining room is the heart of the property. Thanks to the glass curtains and the fantastic sea views, the space is flooded with natural light.