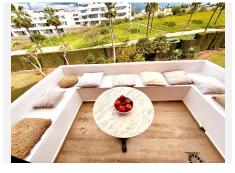

The new kitchen combines elegance with functionality and impresses with its white cabinetry and wooden surfaces. Enjoy your meals and drinks outdoors on one of the private terraces. The 40m2 living and dining room is the heart of the property. Thanks to the glass curtains and the fantastic sea views, the space is flooded with natural light.