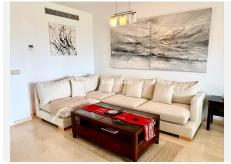

The new kitchen combines elegance with functionality and impresses with its white cabinetry and wooden surfaces. Enjoy your meals and drinks outdoors on one of the private terraces. The 40m2 living and dining room is the heart of the property. Thanks to the glass curtains and the fantastic sea views, the space is flooded with natural light.