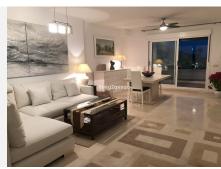

The new kitchen combines elegance with functionality and impresses with its white cabinetry and wooden surfaces. Enjoy your meals and drinks outdoors on one of the private terraces. The 40m2 living and dining room is the heart of the property. Thanks to the glass curtains and the fantastic sea views, the space is flooded with natural light.

This property really has a wow factor – the views are absolutely breathtaking. Viewings are highly recommended. It's the perfect place to relax or entertain friends and family.

The spacious master bedroom measuring 25-30m² features custom-made wardrobes and a high-quality marble ensuite bathroom with a rain shower and separate bathtub. The second bedroom also offers lovely views of the garden and park This bedroom has access to a private terrace where views over a nature de Banús, N-340, Km 175, 29660 Nueva Andlaucia