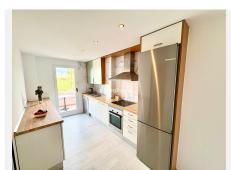

The new kitchen combines elegance with functionality and impresses with its white cabinetry and wooden surfaces. Enjoy your meals and drinks outdoors on one of the private terraces. The 40m2 living and dining room is the heart of the property. Thanks to the glass curtains and the fantastic sea views, the space is flooded with natural light.