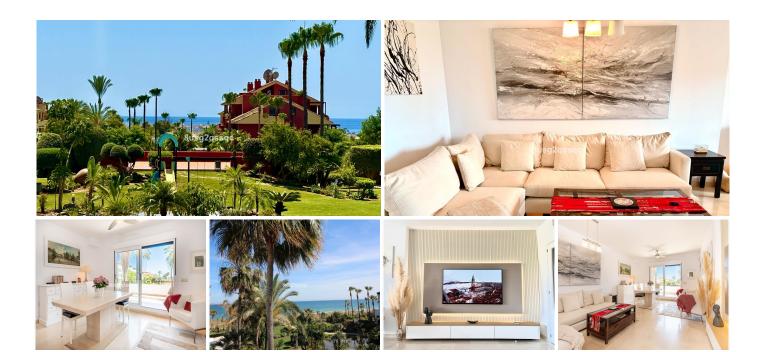

## R5015416

Costalita

REF# R5015416 475.000 €

| BEDS | BATHS | BUILT  | TERRACE |
|------|-------|--------|---------|
| 2    | 2     | 160 m² | 40 m²   |

A fantastic opportunity to purchase a charming, south-facing apartment with sea, mountain, and garden views. Just a few minutes' walk from Costalita Beach. Two bedrooms and three terraces are spread over 160 m². All rooms have individual terrace access. There is ample space and design potential for a third bedroom. Discover this spectacular apartment in one of Costalita's most desirable locations. With two spacious bedrooms and two bathrooms, this tastefully renovated apartment has been furnished with great attention to detail and offers a modern and inviting ambiance.

The new kitchen combines elegance with functionality and impresses with its white cabinetry and wooden surfaces. Enjoy your meals and drinks outdoors on one of the private terraces. The 40m2 living and dining room is the heart of the property. Thanks to the glass curtains and the fantastic sea views, the space is flooded with natural light.

This property really has a wow factor – the views are absolutely breathtaking. Viewings are highly recommended. It's the perfect place to relax or entertain friends and family.

The spacious master bedroom measuring 25-30m² features custom-made wardrobes and a high-quality marble ensuite bathroom with a rain shower and separate bathtub. The second bedroom also offers lovely views of the garden and park This bedroom has access to a private terrace where views over a nature de Banús, N-340, Km 175, 29660 Nueva Andlaucia

protected area and mountain view are very attractive; ideal for quiet moments. The second bathroom with ceramic tiles and a walk-in shower is completely new. The apartment offers other pleasant features such as a TV wall, also custom-made by the carpenter, for a widescreen TV and a new fridge/freezer combination. The air conditioning – with adjustable hot and cold – is also new, just as is the ceramic flooring on all terraces.

The south-facing orientation guarantees best sea views. You can easily walk to the beach. And the vegetation, tropical gardens, and the beautiful lagoon-style pool area give this home a special charm. Lift, private underground parking, spacious store room included.