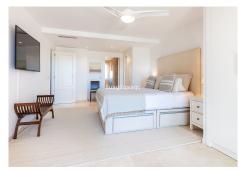

This property really has a wow factor – the views are absolutely breathtaking. Viewings are highly recommended. It's the perfect place to relax or entertain friends and family.

The spacious master bedroom measuring 25-30m² features custom-made wardrobes and a high-quality marble ensuite bathroom with a rain shower and separate bathtub. The second bedroom also offers lovely views of the garden and park This bedroom has access to a private terrace where views over a nature de Banús, N-340, Km 175, 29660 Nueva Andlaucia

protected area and mountain view are very attractive; ideal for quiet moments. The second bathroom with ceramic tiles and a walk-in shower is completely new. The apartment offers other pleasant features such as a TV wall, also custom-made by the carpenter, for a widescreen TV and a new fridge/freezer combination. The air conditioning – with adjustable hot and cold – is also new, just as is the ceramic flooring on all terraces.