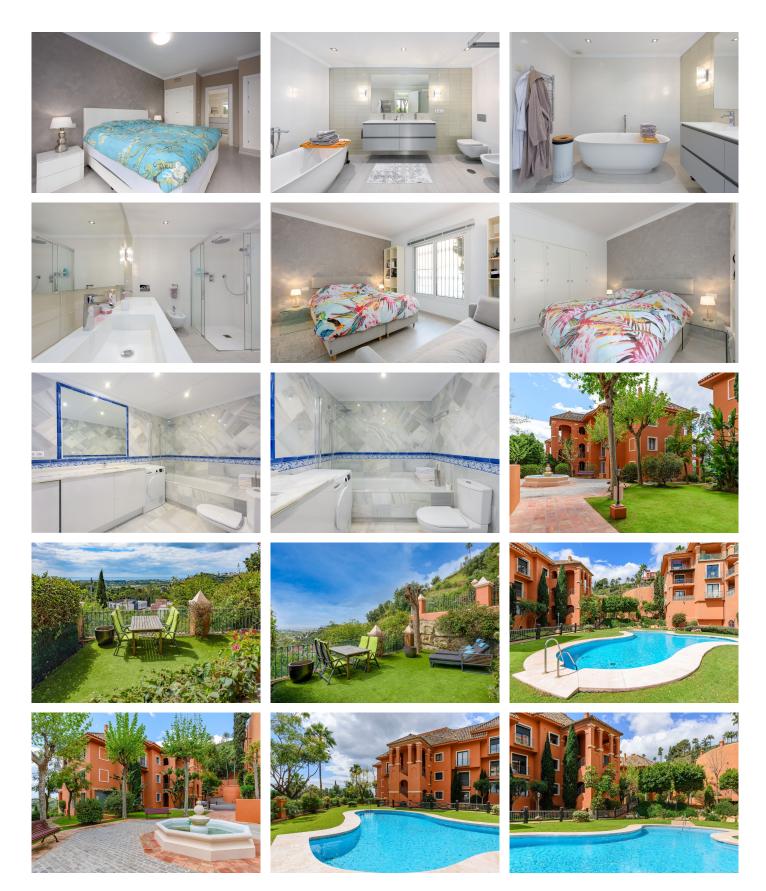

+34 951 123 083 | +44 (0)330 179 8687 | info@idiliqestates.com Local 28, Edificio D, Centro de Negocios Puerta de Banús, N-340, Km 175, 29660 Nueva Andlaucia

The master suite offers direct sea views and features a luxurious en-suite bathroom with a sunken bathtub, separate shower, and double vanity. The guest bedroom is also en-suite, and both bathrooms benefit from underfloor heating for added comfort.

Additional features include an underground parking space, a private storage room, and access to a beautifully maintained communal pool area. The exclusive development consists of just 36 apartments and is only a one-minute walk from local shops, restaurants, and bars in Monte Halcones.