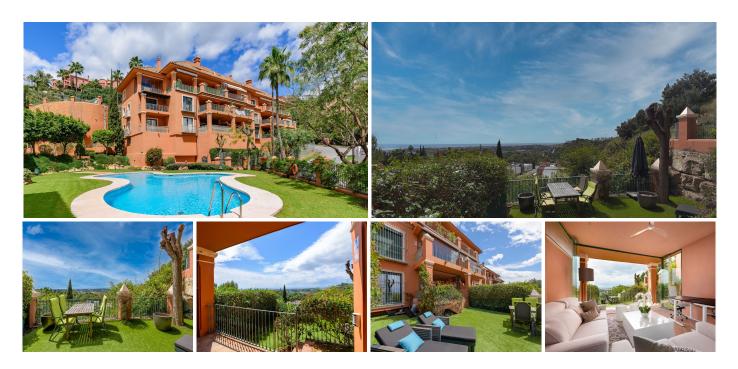

R5015335

Benahavís

REF# R5015335 795.000 €

| BEDS | BATHS | BUILT  | PLOT  | TERRACE |
|------|-------|--------|-------|---------|
| 2    | 2     | 126 m² | 30 m² | 30 m²   |

Breathtaking 2-Bedroom Apartment in Monte Halcones with Panoramic Sea Views

Step into this beautifully refurbished two-bedroom, two-bathroom apartment, perfectly positioned in the sought-after Monte Halcones development. With uninterrupted sea and mountain views, all-day sun, and luxurious finishes throughout, this home is an exceptional opportunity—ideal as a permanent residence or an upscale holiday retreat.

The living space boasts a cozy, closed fireplace and stylish porcelain wood-effect tiles that flow seamlessly throughout the home. From the winter garden—perfect for year-round enjoyment—step out onto a sunsoaked terrace, just a few steps above your own private garden. Every space captures the incredible open sea and mountain views that define this property's unique charm.

Additional features include an underground parking space, a private storage room, and access to a beautifully maintained communal pool area. The exclusive development consists of just 36 apartments and is only a one-minute walk from local shops, restaurants, and bars in Monte Halcones.