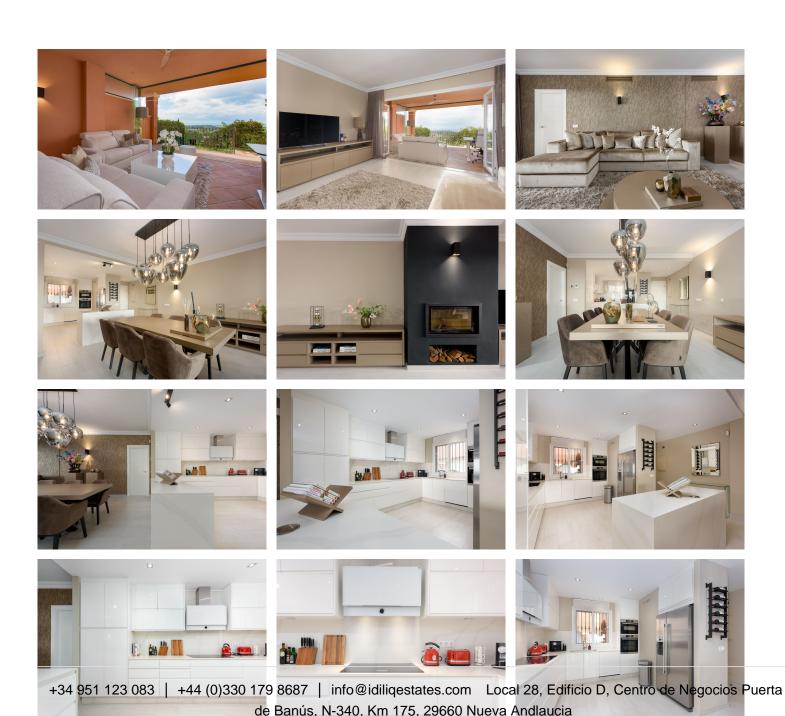

Upon entry, you're welcomed by a spacious open-plan living and dining area, thoughtfully designed with bespoke furniture and elegant fittings. The bright and airy kitchen is fully equipped with high-end Bosch appliances, including an integrated oven, microwave, hob, and dishwasher.

The living space boasts a cozy, closed fireplace and stylish porcelain wood-effect tiles that flow seamlessly throughout the home. From the winter garden—perfect for year-round enjoyment—step out onto a sunsoaked terrace, just a few steps above your own private garden. Every space captures the incredible open sea and mountain views that define this property's unique charm.