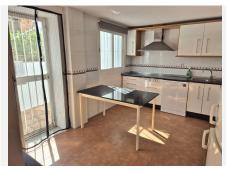

You have a private carparking space as well as plenty of street parking, stairs up to the property takes you to an easy maintenance patio area with golf and mountain views and a partially covered terrace from the living room. As you enter the property you have a nice large entrance hall with plenty of natural light, to the right you have a fantastic sized living / dining area with double patio doors to the front terrace and a bay window. On this floor you have a bathroom, you have fittings for a shower, and a fully fitted kitchen with a door that accesses the back of the house.