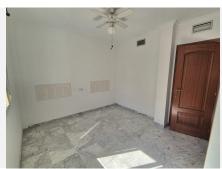

You have a private carparking space as well as plenty of street parking, stairs up to the property takes you to an easy maintenance patio area with golf and mountain views and a partially covered terrace from the living room. As you enter the property you have a nice large entrance hall with plenty of natural light, to the right you have a fantastic sized living / dining area with double patio doors to the front terrace and a bay window. On this floor you have a bathroom, you have fittings for a shower, and a fully fitted kitchen with a door that accesses the back of the house.