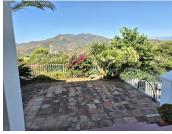

You have a private carparking space as well as plenty of street parking, stairs up to the property takes you to an easy maintenance patio area with golf and mountain views and a partially covered terrace from the living room. As you enter the property you have a nice large entrance hall with plenty of natural light, to the right you have a fantastic sized living / dining area with double patio doors to the front terrace and a bay window. On this floor you have a bathroom, you have fittings for a shower, and a fully fitted kitchen with a door that accesses the back of the house.