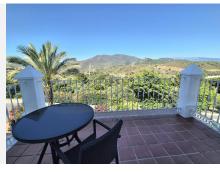

You have a private carparking space as well as plenty of street parking, stairs up to the property takes you to an easy maintenance patio area with golf and mountain views and a partially covered terrace from the living room. As you enter the property you have a nice large entrance hall with plenty of natural light, to the right you have a fantastic sized living / dining area with double patio doors to the front terrace and a bay window. On this floor you have a bathroom, you have fittings for a shower, and a fully fitted kitchen with a door that accesses the back of the house.

There is a storeroom under the pool area and stairs leading up to the pool and terrace area. And more terrace area to the side of the house.

A house that you must see if you like a nice quite area with views. No need to be a golfer to enjoy this house and the surroundings