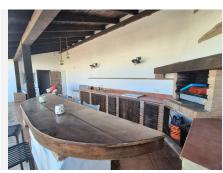

R5015329

Alhaurin Golf

REF# R5015329 495.000 €

| BEDS | BATHS | BUILT  | PLOT   | TERRACE |
|------|-------|--------|--------|---------|
| 3    | 3     | 155 m² | 474 m² | 60 m²   |

Fantastic 2 storey semi detached house for sale on Alhaurin Golf, Alhaurin el Grande. Great entertainment area at the back of the house with a large pool and terrace surrounds, with a huge covered outside kitchen with barbecue, full outside bathroom and storage area.