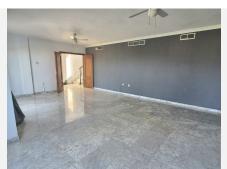

You have a private carparking space as well as plenty of street parking, stairs up to the property takes you to an easy maintenance patio area with golf and mountain views and a partially covered terrace from the living room. As you enter the property you have a nice large entrance hall with plenty of natural light, to the right you have a fantastic sized living / dining area with double patio doors to the front terrace and a bay window. On this floor you have a bathroom, you have fittings for a shower, and a fully fitted kitchen with a door that accesses the back of the house.