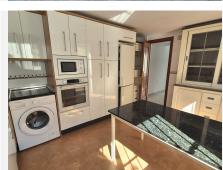

You have a private carparking space as well as plenty of street parking, stairs up to the property takes you to an easy maintenance patio area with golf and mountain views and a partially covered terrace from the living room. As you enter the property you have a nice large entrance hall with plenty of natural light, to the right you have a fantastic sized living / dining area with double patio doors to the front terrace and a bay window. On this floor you have a bathroom, you have fittings for a shower, and a fully fitted kitchen with a door that accesses the back of the house.