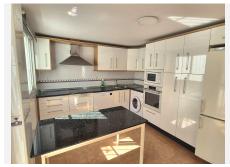

You have a private carparking space as well as plenty of street parking, stairs up to the property takes you to an easy maintenance patio area with golf and mountain views and a partially covered terrace from the living room. As you enter the property you have a nice large entrance hall with plenty of natural light, to the right you have a fantastic sized living / dining area with double patio doors to the front terrace and a bay window. On this floor you have a bathroom, you have fittings for a shower, and a fully fitted kitchen with a door that accesses the back of the house.