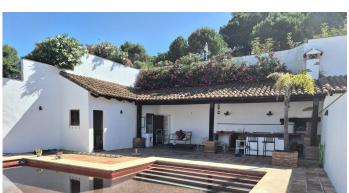

R5015329

Alhaurin Golf

REF# R5015329 495.000 €

| BEDS | BATHS | BUILT  | PLOT   | TERRACE |
|------|-------|--------|--------|---------|
| 3    | 3     | 155 m² | 474 m² | 60 m²   |

Fantastic 2 storey semi detached house for sale on Alhaurin Golf, Alhaurin el Grande. Great entertainment area at the back of the house with a large pool and terrace surrounds, with a huge covered outside kitchen with barbecue, full outside bathroom and storage area.

There is a storeroom under the pool area and stairs leading up to the pool and terrace area. And more terrace area to the side of the house.

A house that you must see if you like a nice quite area with views. No need to be a golfer to enjoy this house and the surroundings