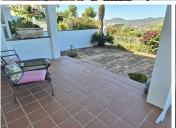

You have a private carparking space as well as plenty of street parking, stairs up to the property takes you to an easy maintenance patio area with golf and mountain views and a partially covered terrace from the living room. As you enter the property you have a nice large entrance hall with plenty of natural light, to the right you have a fantastic sized living / dining area with double patio doors to the front terrace and a bay window. On this floor you have a bathroom, you have fittings for a shower, and a fully fitted kitchen with a door that accesses the back of the house.