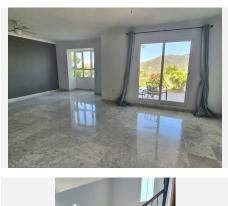

You have a private carparking space as well as plenty of street parking, stairs up to the property takes you to an easy maintenance patio area with golf and mountain views and a partially covered terrace from the living room. As you enter the property you have a nice large entrance hall with plenty of natural light, to the right you have a fantastic sized living / dining area with double patio doors to the front terrace and a bay window. On this floor you have a bathroom, you have fittings for a shower, and a fully fitted kitchen with a door that accesses the back of the house.