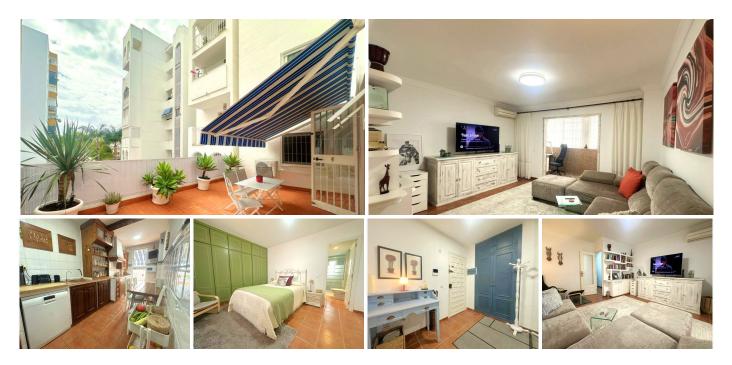

## R5015161 • Estepona

REF# R5015161 430.000 €

| BEDS | BATHS | BUILT | TERRACE |
|------|-------|-------|---------|
| 3    | 2     | 90 m² | 25 m²   |

Located in the heart of Estepona and just a 10-minute walk from the beach, this fantastic 3-bedroom, 2bathroom property is the perfect choice for both living and investing. The home features a charming terrace ideal for enjoying the Mediterranean climate, and is part of a recently renovated building equipped with solar panels, providing greater energy efficiency and lower electricity bills. It also includes a modern water filtration system throughout the property, ensuring maximum comfort and wellbeing. As an added bonus, it comes with a private parking space—a highly sought-after asset in Estepona—and a storage room, offering extra convenience and space. Its unbeatable location, close to all services and local attractions, makes this a unique opportunity for those seeking quality of life and a smart investment in one of the Costa del Sol's most promising areas.