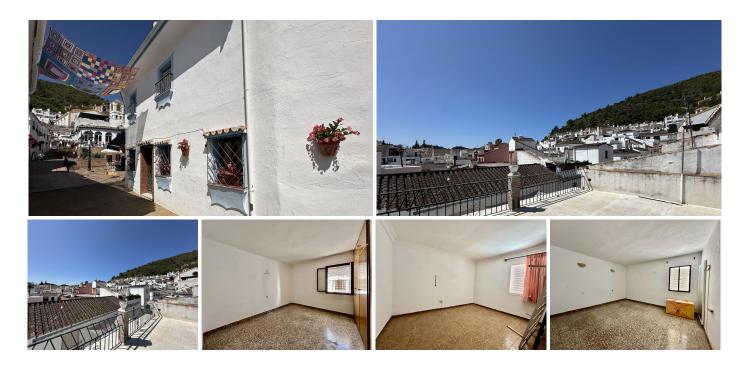

## R5015119

Benahavís

REF# R5015119 355.000 €

| BEDS | BATHS | BUILT  | TERRACE |
|------|-------|--------|---------|
| 4    | 2     | 180 m² | 80 m²   |

Traditional Village House to Fully Renovate, located on one of the main streets of Benahavís, with views of the village and the mountains from the rooftop.

This beautiful townhouse retains original features typical of homes in the area.

The layout is as follows: entrance, living-dining room, kitchen, and patio. On the first floor, there are the bedrooms and a bathroom. Going up the stairs, you'll find a lovely terrace with stunning views and two additional rooms.

With a good renovation, this property can be transformed into a fantastic home with lots of potential. It was lived in until recently, so the structure is still in very good condition.

There is nearby parking and it is just a short walk from the main shops, with a great selection of bars, restaurants, and all amenities close at hand.