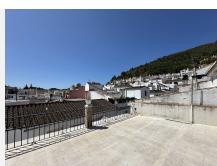

## R5015119

Benahavís

REF# R5015119 355.000 €

| BEDS | BATHS | BUILT  | TERRACE |
|------|-------|--------|---------|
| 4    | 2     | 180 m² | 80 m²   |

Traditional Village House to Fully Renovate, located on one of the main streets of Benahavís, with views of the village and the mountains from the rooftop.

This beautiful townhouse retains original features typical of homes in the area.

The layout is as follows: entrance, living-dining room, kitchen, and patio. On the first floor, there are the bedrooms and a bathroom. Going up the stairs, you'll find a lovely terrace with stunning views and two additional rooms.