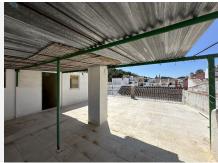

## R5015119

Benahavís

REF# R5015119 355.000 €

| BEDS | BATHS | BUILT  | TERRACE |
|------|-------|--------|---------|
| 4    | 2     | 180 m² | 80 m²   |

Traditional Village House to Fully Renovate, located on one of the main streets of Benahavís, with views of the village and the mountains from the rooftop.

This beautiful townhouse retains original features typical of homes in the area.

The layout is as follows: entrance, living-dining room, kitchen, and patio. On the first floor, there are the bedrooms and a bathroom. Going up the stairs, you'll find a lovely terrace with stunning views and two additional rooms.