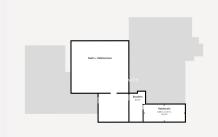

R5014798 ♦ Alhaurín de la Torre
REF# R5014798 425.000 €

| BEDS | BATHS | BUILT   |
|------|-------|---------|
| 4    | 2     | 1320 m² |

Cozy Manor House in Alhaurín de la Torre! Tranquility, Space and Elegance Just 25 Minutes from Malaga Center

The property has a large garden that welcomes a generous hall, a bright living room with fireplace, and a separate kitchen, perfect for enjoying family moments. Its four bedrooms offer abundant natural light, maintaining the stately aesthetics of the house. In addition, it has a covered parking with capacity for up to 7 vehicles.