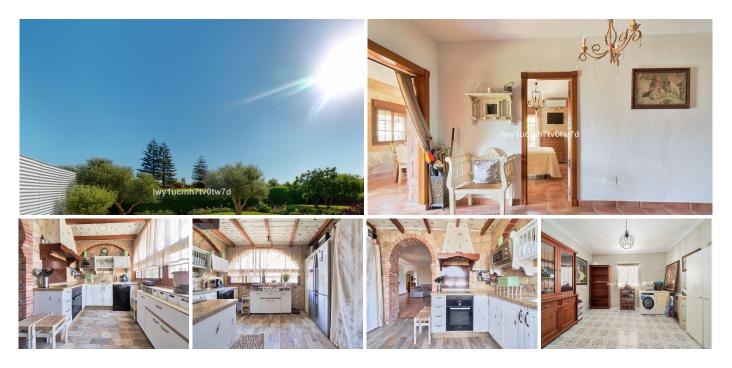

Description:

Are you looking for a life surrounded by nature, away from the hustle and bustle of the city, but with all the comforts at your fingertips? Discover this majestic manor house located in La Alquería de Alhaurín de la Torre. This charming two-storey property sits on an extensive plot of 1,320 m<sup>2</sup>, with 294 m<sup>2</sup> built, where stone and solid wood combine to create a cosy and elegant home.

The property has a large garden that welcomes a generous hall, a bright living room with fireplace, and a separate kitchen, perfect for enjoying family moments. Its four bedrooms offer abundant natural light, maintaining the stately aesthetics of the house. In addition, it has a covered parking with capacity for up to 7 vehicles.