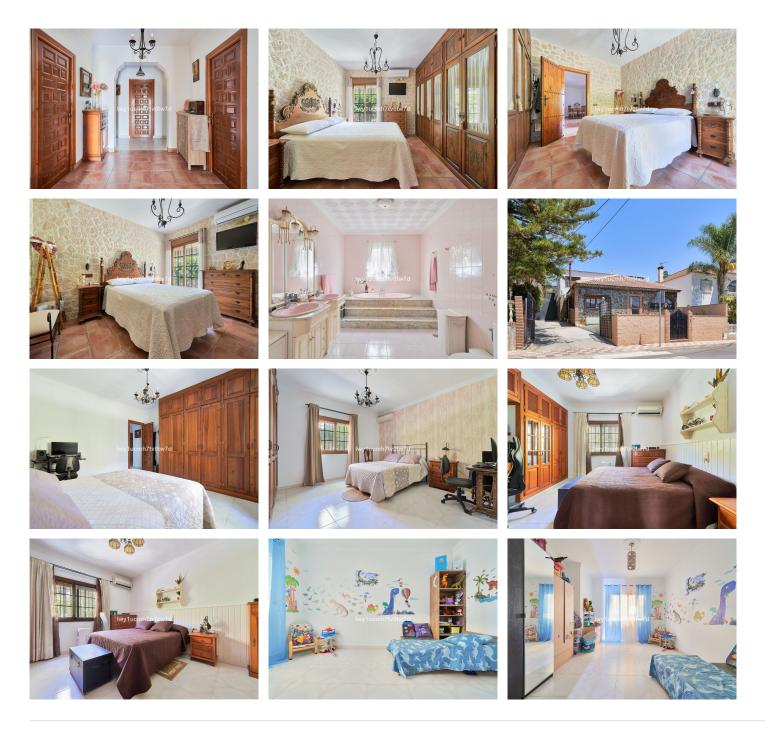

The property has a large garden that welcomes a generous hall, a bright living room with fireplace, and a separate kitchen, perfect for enjoying family moments. Its four bedrooms offer abundant natural light, maintaining the stately aesthetics of the house. In addition, it has a covered parking with capacity for up to 7 vehicles.