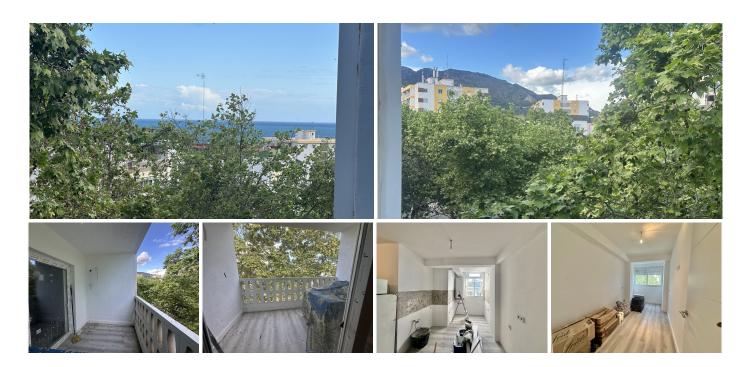

## RECENTLY RENOVATED APARTMENT WITH PARTIAL SEA VIEWS AND PRIME LOCATION IN MARBELLA

Welcome to your ideal coastal retreat in the heart of Marbella! This bright and spacious 3-bedroom apartment is just a short stroll from the beach and all essential amenities — shops, restaurants, cafes, and transport are all within easy walking distance, making it perfect as a permanent home or investment opportunity.

Located on the 4th floor, this recently renovated property boasts partial sea views from two of the three bedrooms, a fresh, modern look with new bathrooms, pre-installed air conditioning, and fitted wardrobes for added convenience. The apartment is sold unfurnished, giving you the freedom to design your dream interior.

Don't miss this chance to own a renovated, well-located apartment in Marbella – with sea views and fantastic potential once the lift is completed!

Middle Floor Apartment, Marbella, Costa del Sol.

3 Bedrooms, 2 Bathrooms, Built 88 m<sup>2</sup>.

Setting: Town, Commercial Area, Close To Golf, Close To Port, Close To Shops, Close To Sea, Close To

Town, Close To Schools, Close To Marina, Urbanisation.

Orientation: East, South East.

Condition: Excellent, Recently Renovated.

Climate Control: Pre Installed A/C.

Views: Sea, Mountain, Panoramic, Urban, Street.

Features: Covered Terrace, Lift, Fitted Wardrobes, Near Transport, Private Terrace, Double Glazing.

Furniture: Not Furnished.