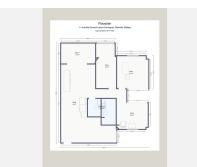

Don't miss this chance to own a renovated, well-located apartment in Marbella – with sea views and fantastic potential once the lift is completed!

Middle Floor Apartment, Marbella, Costa del Sol.

3 Bedrooms, 2 Bathrooms, Built 88 m<sup>2</sup>.