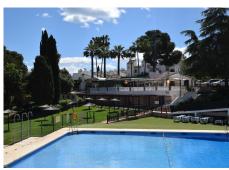

R5014687

Mijas Costa

REF# R5014687 499.000 €

| BEDS | BATHS | BUILT  | PLOT   | TERRACE |
|------|-------|--------|--------|---------|
| 2    | 2     | 129 m² | 756 m² | 80 m²   |

Beautifully presented two bedroom, two bathroom (one ensuite) detached villa in the picturesque Cerros del Aguila. Located in an elevated position, you have fantastic views over the village which stretch all the way into Fuengirola and to the sea. With a sloping double height ceiling in the generous sized lounge and adjacent dining room, this villa is very bright and spacious with lots of natural light flooding in from the large windows and patio doors. A fully fitted partially open kitchen is next to the lounge and from here you ascend a few steps to the two bedrooms and bathrooms, both with built in wardrobes. Outside you have many fantastic terrace areas that surround the villa. To the front you have the private plunge pool from which you can enjoy those stunning views towards Fuengirola, plus a covered BBQ and dining area, other seating areas and to the rear of the villa a large storage room and whirligig for drying your clothes. The garden slopes down to the street at the front and it is in this area that, should you desire, you have the opportunity to extend the property with a separate apartment, swimming pool and private garage. From the villa you can walk to the local restaurants and shops, including the stunning community garden, tennis court, childrens play area, restaurant and seasonal (approx April to September) swimming pool. Contact us to arrange a viewing of this wonderful home.