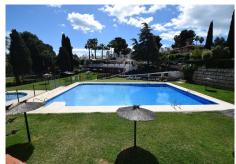

R5014687

Mijas Costa

REF# R5014687 499.000 €

| BEDS | BATHS | BUILT  | PLOT   | TERRACE |
|------|-------|--------|--------|---------|
| 2    | 2     | 129 m² | 756 m² | 80 m²   |

Beautifully presented two bedroom, two bathroom (one ensuite) detached villa in the picturesque Cerros del Aguila. Located in an elevated position, you have fantastic views over the village which stretch all the way into Fuengirola and to the sea. With a sloping double height ceiling in the generous sized lounge and adjacent dining room, this villa is very bright and spacious with lots of natural light flooding in from the large windows and patio doors. A fully fitted partially open kitchen is next to the lounge and from here you ascend a few steps to the two bedrooms and bathrooms, both with built in wardrobes. Outside you have many fantastic terrace areas that surround the villa. To the front you have the private plunge pool from which you can enjoy those stunning views towards Fuengirola, plus a covered BBQ and dining area, other seating areas and to the rear of the villa a large storage room and whirligig for drying your clothes. The garden slopes down to the street at the front and it is in this area that, should you desire, you have the opportunity to extend the property with a separate apartment, swimming pool and private garage. From the villa you can walk to the local restaurants and shops, including the stunning community garden, tennis court, childrens play area, restaurant and seasonal (approx April to September) swimming pool. Contact us to arrange a viewing of this wonderful home.