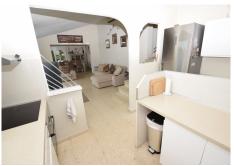

R5014687

Mijas Costa

REF# R5014687 499.000 €

| BEDS | BATHS | BUILT  | PLOT   | TERRACE |
|------|-------|--------|--------|---------|
| 2    | 2     | 129 m² | 756 m² | 80 m²   |

Beautifully presented two bedroom, two bathroom (one ensuite) detached villa in the picturesque Cerros del Aguila. Located in an elevated position, you have fantastic views over the village which stretch all the way into Fuengirola and to the sea. With a sloping double height ceiling in the generous sized lounge and adjacent dining room, this villa is very bright and spacious with lots of natural light flooding in from the large windows and patio doors. A fully fitted partially open kitchen is next to the lounge and from here you ascend a few steps to the two bedrooms and bathrooms, both with built in wardrobes. Outside you have many fantastic terrace areas that surround the villa. To the front you have the private plunge pool from which you can enjoy those stunning views towards Fuengirola, plus a covered BBQ and dining area, other seating areas and to the rear of the villa a large storage room and whirligig for drying your clothes. The garden slopes down to the street at the front and it is in this area that, should you desire, you have the opportunity to extend the property with a separate apartment, swimming pool and private garage. From the villa you can walk to the local restaurants and shops, including the stunning community garden, tennis court, childrens play area, restaurant and seasonal (approx April to September) swimming pool. Contact us to arrange a viewing of this wonderful home.