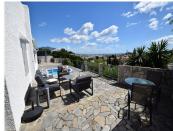

R5014687

Mijas Costa

REF# R5014687 499.000 €

| BEDS | BATHS | BUILT  | PLOT   | TERRACE |
|------|-------|--------|--------|---------|
| 2    | 2     | 129 m² | 756 m² | 80 m²   |

Beautifully presented two bedroom, two bathroom (one ensuite) detached villa in the picturesque Cerros del Aguila. Located in an elevated position, you have fantastic views over the village which stretch all the way into Fuengirola and to the sea. With a sloping double height ceiling in the generous sized lounge and adjacent dining room, this villa is very bright and spacious with lots of natural light flooding in from the large windows and patio doors. A fully fitted partially open kitchen is next to the lounge and from here you ascend a few steps to the two bedrooms and bathrooms, both with built in wardrobes. Outside you have many fantastic terrace areas that surround the villa. To the front you have the private plunge pool from which you can enjoy those stunning views towards Fuengirola, plus a covered BBQ and dining area, other seating areas and to the rear of the villa a large storage room and whirligig for drying your clothes. The garden slopes down to the street at the front and it is in this area that, should you desire, you have the opportunity to extend the property with a separate apartment, swimming pool and private garage. From the villa you can walk to the local restaurants and shops, including the stunning community garden, tennis court, childrens play area, restaurant and seasonal (approx April to September) swimming pool. Contact us to arrange a viewing of this wonderful home.