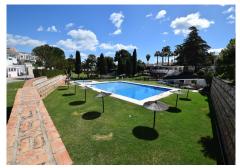

R5014687

Mijas Costa

REF# R5014687 499.000 €

| BEDS | BATHS | BUILT  | PLOT   | TERRACE |
|------|-------|--------|--------|---------|
| 2    | 2     | 129 m² | 756 m² | 80 m²   |

Beautifully presented two bedroom, two bathroom (one ensuite) detached villa in the picturesque Cerros del Aguila. Located in an elevated position, you have fantastic views over the village which stretch all the way into Fuengirola and to the sea. With a sloping double height ceiling in the generous sized lounge and adjacent dining room, this villa is very bright and spacious with lots of natural light flooding in from the large windows and patio doors. A fully fitted partially open kitchen is next to the lounge and from here you ascend a few steps to the two bedrooms and bathrooms, both with built in wardrobes. Outside you have many fantastic terrace areas that surround the villa. To the front you have the private plunge pool from which you can enjoy those stunning views towards Fuengirola, plus a covered BBQ and dining area, other seating areas and to the rear of the villa a large storage room and whirligig for drying your clothes. The garden slopes down to the street at the front and it is in this area that, should you desire, you have the opportunity to extend the property with a separate apartment, swimming pool and private garage. From the villa you can walk to the local restaurants and shops, including the stunning community garden, tennis court, childrens play area, restaurant and seasonal (approx April to September) swimming pool. Contact us to arrange a viewing of this wonderful home.