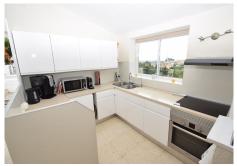

R5014687

Mijas Costa

REF# R5014687 499.000 €

| BEDS | BATHS | BUILT  | PLOT   | TERRACE |
|------|-------|--------|--------|---------|
| 2    | 2     | 129 m² | 756 m² | 80 m²   |

Beautifully presented two bedroom, two bathroom (one ensuite) detached villa in the picturesque Cerros del Aguila. Located in an elevated position, you have fantastic views over the village which stretch all the way into Fuengirola and to the sea. With a sloping double height ceiling in the generous sized lounge and adjacent dining room, this villa is very bright and spacious with lots of natural light flooding in from the large windows and patio doors. A fully fitted partially open kitchen is next to the lounge and from here you ascend a few steps to the two bedrooms and bathrooms, both with built in wardrobes. Outside you have many fantastic terrace areas that surround the villa. To the front you have the private plunge pool from which you can enjoy those stunning views towards Fuengirola, plus a covered BBQ and dining area, other seating areas and to the rear of the villa a large storage room and whirligig for drying your clothes. The garden slopes down to the street at the front and it is in this area that, should you desire, you have the opportunity to extend the property with a separate apartment, swimming pool and private garage. From the villa you can walk to the local restaurants and shops, including the stunning community garden, tennis court, childrens play area, restaurant and seasonal (approx April to September) swimming pool. Contact us to arrange a viewing of this wonderful home.