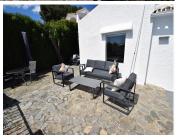

R5014687

Mijas Costa

REF# R5014687 499.000 €

| BEDS | BATHS | BUILT  | PLOT   | TERRACE |
|------|-------|--------|--------|---------|
| 2    | 2     | 129 m² | 756 m² | 80 m²   |

Beautifully presented two bedroom, two bathroom (one ensuite) detached villa in the picturesque Cerros del Aguila. Located in an elevated position, you have fantastic views over the village which stretch all the way into Fuengirola and to the sea. With a sloping double height ceiling in the generous sized lounge and adjacent dining room, this villa is very bright and spacious with lots of natural light flooding in from the large windows and patio doors. A fully fitted partially open kitchen is next to the lounge and from here you ascend a few steps to the two bedrooms and bathrooms, both with built in wardrobes. Outside you have many fantastic terrace areas that surround the villa. To the front you have the private plunge pool from which you can enjoy those stunning views towards Fuengirola, plus a covered BBQ and dining area, other seating areas and to the rear of the villa a large storage room and whirligig for drying your clothes. The garden slopes down to the street at the front and it is in this area that, should you desire, you have the opportunity to extend the property with a separate apartment, swimming pool and private garage. From the villa you can walk to the local restaurants and shops, including the stunning community garden, tennis court, childrens play area, restaurant and seasonal (approx April to September) swimming pool. Contact us to arrange a viewing of this wonderful home.