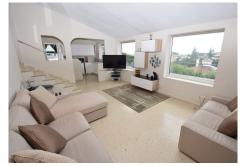

R5014687

Mijas Costa

REF# R5014687 499.000 €

| BEDS | BATHS | BUILT  | PLOT   | TERRACE |
|------|-------|--------|--------|---------|
| 2    | 2     | 129 m² | 756 m² | 80 m²   |

Beautifully presented two bedroom, two bathroom (one ensuite) detached villa in the picturesque Cerros del Aguila. Located in an elevated position, you have fantastic views over the village which stretch all the way into Fuengirola and to the sea. With a sloping double height ceiling in the generous sized lounge and adjacent dining room, this villa is very bright and spacious with lots of natural light flooding in from the large windows and patio doors. A fully fitted partially open kitchen is next to the lounge and from here you ascend a few steps to the two bedrooms and bathrooms, both with built in wardrobes. Outside you have many fantastic terrace areas that surround the villa. To the front you have the private plunge pool from which you can enjoy those stunning views towards Fuengirola, plus a covered BBQ and dining area, other seating areas and to the rear of the villa a large storage room and whirligig for drying your clothes. The garden slopes down to the street at the front and it is in this area that, should you desire, you have the opportunity to extend the property with a separate apartment, swimming pool and private garage. From the villa you can walk to the local restaurants and shops, including the stunning community garden, tennis court, childrens play area, restaurant and seasonal (approx April to September) swimming pool. Contact us to arrange a viewing of this wonderful home.