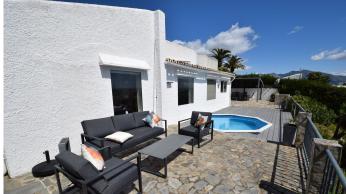

R5014687

Mijas Costa

REF# R5014687 499.000 €

| BEDS | BATHS | BUILT  | PLOT   | TERRACE |
|------|-------|--------|--------|---------|
| 2    | 2     | 129 m² | 756 m² | 80 m²   |

Beautifully presented two bedroom, two bathroom (one ensuite) detached villa in the picturesque Cerros del Aguila. Located in an elevated position, you have fantastic views over the village which stretch all the way into Fuengirola and to the sea. With a sloping double height ceiling in the generous sized lounge and adjacent dining room, this villa is very bright and spacious with lots of natural light flooding in from the large windows and patio doors. A fully fitted partially open kitchen is next to the lounge and from here you ascend a few steps to the two bedrooms and bathrooms, both with built in wardrobes. Outside you have many fantastic terrace areas that surround the villa. To the front you have the private plunge pool from which you can enjoy those stunning views towards Fuengirola, plus a covered BBQ and dining area, other seating areas and to the rear of the villa a large storage room and whirligig for drying your clothes. The garden slopes down to the street at the front and it is in this area that, should you desire, you have the opportunity to extend the property with a separate apartment, swimming pool and private garage. From the villa you can walk to the local restaurants and shops, including the stunning community garden, tennis court, childrens play area, restaurant and seasonal (approx April to September) swimming pool. Contact us to arrange a viewing of this wonderful home.