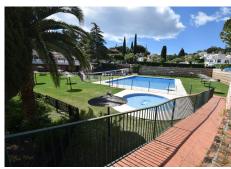

R5014687

Mijas Costa

REF# R5014687 499.000 €

| BEDS | BATHS | BUILT  | PLOT   | TERRACE |
|------|-------|--------|--------|---------|
| 2    | 2     | 129 m² | 756 m² | 80 m²   |

Beautifully presented two bedroom, two bathroom (one ensuite) detached villa in the picturesque Cerros del Aguila. Located in an elevated position, you have fantastic views over the village which stretch all the way into Fuengirola and to the sea. With a sloping double height ceiling in the generous sized lounge and adjacent dining room, this villa is very bright and spacious with lots of natural light flooding in from the large windows and patio doors. A fully fitted partially open kitchen is next to the lounge and from here you ascend a few steps to the two bedrooms and bathrooms, both with built in wardrobes. Outside you have many fantastic terrace areas that surround the villa. To the front you have the private plunge pool from which you can enjoy those stunning views towards Fuengirola, plus a covered BBQ and dining area, other seating areas and to the rear of the villa a large storage room and whirligig for drying your clothes. The garden slopes down to the street at the front and it is in this area that, should you desire, you have the opportunity to extend the property with a separate apartment, swimming pool and private garage. From the villa you can walk to the local restaurants and shops, including the stunning community garden, tennis court, childrens play area, restaurant and seasonal (approx April to September) swimming pool. Contact us to arrange a viewing of this wonderful home.