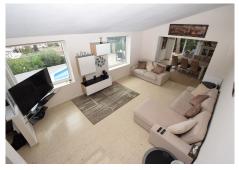

R5014687

Mijas Costa

REF# R5014687 499.000 €

| BEDS | BATHS | BUILT  | PLOT   | TERRACE |
|------|-------|--------|--------|---------|
| 2    | 2     | 129 m² | 756 m² | 80 m²   |

Beautifully presented two bedroom, two bathroom (one ensuite) detached villa in the picturesque Cerros del Aguila. Located in an elevated position, you have fantastic views over the village which stretch all the way into Fuengirola and to the sea. With a sloping double height ceiling in the generous sized lounge and adjacent dining room, this villa is very bright and spacious with lots of natural light flooding in from the large windows and patio doors. A fully fitted partially open kitchen is next to the lounge and from here you ascend a few steps to the two bedrooms and bathrooms, both with built in wardrobes. Outside you have many fantastic terrace areas that surround the villa. To the front you have the private plunge pool from which you can enjoy those stunning views towards Fuengirola, plus a covered BBQ and dining area, other seating areas and to the rear of the villa a large storage room and whirligig for drying your clothes. The garden slopes down to the street at the front and it is in this area that, should you desire, you have the opportunity to extend the property with a separate apartment, swimming pool and private garage. From the villa you can walk to the local restaurants and shops, including the stunning community garden, tennis court, childrens play area, restaurant and seasonal (approx April to September) swimming pool. Contact us to arrange a viewing of this wonderful home.