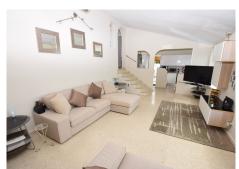

R5014687

Mijas Costa

REF# R5014687 499.000 €

| BEDS | BATHS | BUILT  | PLOT   | TERRACE |
|------|-------|--------|--------|---------|
| 2    | 2     | 129 m² | 756 m² | 80 m²   |

Beautifully presented two bedroom, two bathroom (one ensuite) detached villa in the picturesque Cerros del Aguila. Located in an elevated position, you have fantastic views over the village which stretch all the way into Fuengirola and to the sea. With a sloping double height ceiling in the generous sized lounge and adjacent dining room, this villa is very bright and spacious with lots of natural light flooding in from the large windows and patio doors. A fully fitted partially open kitchen is next to the lounge and from here you ascend a few steps to the two bedrooms and bathrooms, both with built in wardrobes. Outside you have many fantastic terrace areas that surround the villa. To the front you have the private plunge pool from which you can enjoy those stunning views towards Fuengirola, plus a covered BBQ and dining area, other seating areas and to the rear of the villa a large storage room and whirligig for drying your clothes. The garden slopes down to the street at the front and it is in this area that, should you desire, you have the opportunity to extend the property with a separate apartment, swimming pool and private garage. From the villa you can walk to the local restaurants and shops, including the stunning community garden, tennis court, childrens play area, restaurant and seasonal (approx April to September) swimming pool. Contact us to arrange a viewing of this wonderful home.