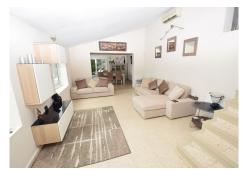

R5014687

Mijas Costa

REF# R5014687 499.000 €

| BEDS | BATHS | BUILT  | PLOT   | TERRACE |
|------|-------|--------|--------|---------|
| 2    | 2     | 129 m² | 756 m² | 80 m²   |

Beautifully presented two bedroom, two bathroom (one ensuite) detached villa in the picturesque Cerros del Aguila. Located in an elevated position, you have fantastic views over the village which stretch all the way into Fuengirola and to the sea. With a sloping double height ceiling in the generous sized lounge and adjacent dining room, this villa is very bright and spacious with lots of natural light flooding in from the large windows and patio doors. A fully fitted partially open kitchen is next to the lounge and from here you ascend a few steps to the two bedrooms and bathrooms, both with built in wardrobes. Outside you have many fantastic terrace areas that surround the villa. To the front you have the private plunge pool from which you can enjoy those stunning views towards Fuengirola, plus a covered BBQ and dining area, other seating areas and to the rear of the villa a large storage room and whirligig for drying your clothes. The garden slopes down to the street at the front and it is in this area that, should you desire, you have the opportunity to extend the property with a separate apartment, swimming pool and private garage. From the villa you can walk to the local restaurants and shops, including the stunning community garden, tennis court, childrens play area, restaurant and seasonal (approx April to September) swimming pool. Contact us to arrange a viewing of this wonderful home.