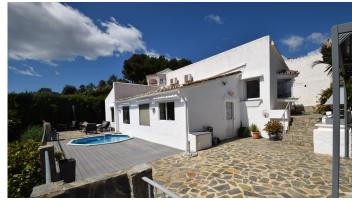

R5014687

Mijas Costa

REF# R5014687 499.000 €

| BEDS | BATHS | BUILT  | PLOT   | TERRACE |
|------|-------|--------|--------|---------|
| 2    | 2     | 129 m² | 756 m² | 80 m²   |

Beautifully presented two bedroom, two bathroom (one ensuite) detached villa in the picturesque Cerros del Aguila. Located in an elevated position, you have fantastic views over the village which stretch all the way into Fuengirola and to the sea. With a sloping double height ceiling in the generous sized lounge and adjacent dining room, this villa is very bright and spacious with lots of natural light flooding in from the large windows and patio doors. A fully fitted partially open kitchen is next to the lounge and from here you ascend a few steps to the two bedrooms and bathrooms, both with built in wardrobes. Outside you have many fantastic terrace areas that surround the villa. To the front you have the private plunge pool from which you can enjoy those stunning views towards Fuengirola, plus a covered BBQ and dining area, other seating areas and to the rear of the villa a large storage room and whirligig for drying your clothes. The garden slopes down to the street at the front and it is in this area that, should you desire, you have the opportunity to extend the property with a separate apartment, swimming pool and private garage. From the villa you can walk to the local restaurants and shops, including the stunning community garden, tennis court, childrens play area, restaurant and seasonal (approx April to September) swimming pool. Contact us to arrange a viewing of this wonderful home.