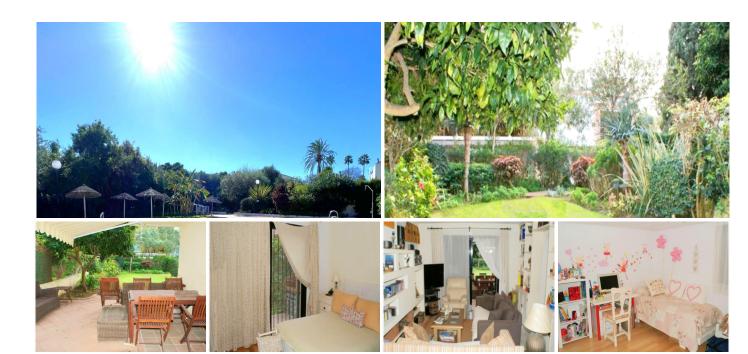

## FANTASTIC GROUND FLOOR APARTMENT WITH PRIVATE GARDEN IN SOTOGRANDE

Privileged location just 5 minutes from the exclusive Sotogrande Marina, only 18 minutes from charming Estepona, 30 minutes from Gibraltar, and 40 minutes from Marbella. This magnificent ground floor apartment offers the perfect combination of comfort, spaciousness, and potential. Set in a quiet, well-maintained gated community with 24-hour security, this home provides total peace and privacy. The complex features a swimming pool for adults and a separate children's pool, creating an ideal environment for family enjoyment.

One of the standout features is the large private garden of nearly 100?m², accessible directly from the spacious living room with a cozy fireplace — perfect for enjoying the outdoors year-round.

With 148?m² of interior space, the apartment is laid out with two generous bedrooms, both with en-suite bathrooms, plus a guest toilet. It also includes a separate fully equipped kitchen with a utility/laundry room, air conditioning, and a private parking space with a storage room. Additionally, there is potential to expand the property by enclosing part of the porch to create a third bedroom — a modification already approved by the community — as well as the option to create direct access from the garage to the apartment, adding

even more value whether for permanent living or as an investment. The property is also fitted with a security uerta de Banús, N-340, Km 175, 29660 Nueva Andlaucia

alarm system for added peace of mind.

In short, this is a bright and well-distributed home with great potential for value appreciation — ideal for year-round living or for generating high returns through short-term or long-term rentals.