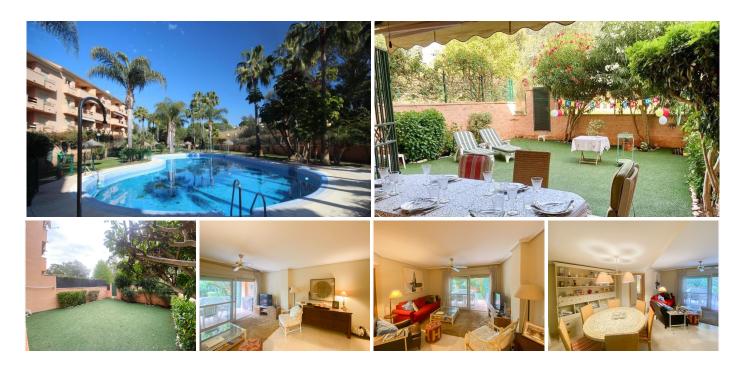

R5014324

Marbesa

REF# R5014324 550.000 €

| BEDS | BATHS | BUILT  | PLOT  | TERRACE |
|------|-------|--------|-------|---------|
| 3    | 2     | 110 m² | 80 m² | 30 m²   |

Located in the exclusive residential area of Marbesa, between Elviria and the port of Cabopino, we present this charming apartment just a few steps from the emblematic beach of Artola Dunes.

The property has three bedrooms and two bathrooms, all with fitted closets that provide functionality and storage space. It has a spacious living room with access to a cozy porch ideal for enjoying the Mediterranean climate and a private garden Includes garage space with direct elevator access

The urbanization offers a large communal pool, well maintained green areas and outdoor parking for residents and guests. A perfect property for those looking to live near the sea in a quiet environment, well connected and surrounded by nature.