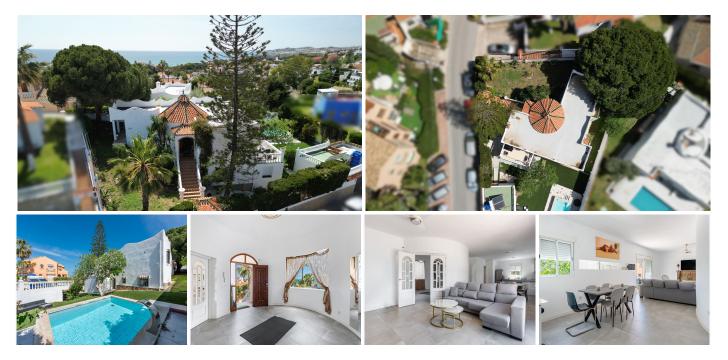

## R5013625

REF# R5013625 698.000 €

| BEDS | BATHS | BUILT              | PLOT   |
|------|-------|--------------------|--------|
| 4    | 4     | 280 m <sup>2</sup> | 629 m² |

Located in the sought-after and quiet residential area of El Faro, Mijas, this detached villa offers a refined living environment just minutes from the sea. Fully renovated in 2023, the property combines modern finishes with a functional layout and generous indoor and outdoor spaces.

The home features four bedrooms, three full bathrooms, and one guest toilet, all thoughtfully distributed to ensure comfort and privacy. The main living area flows seamlessly into a contemporary open-plan kitchen, fully equipped and ideal for both daily living and entertaining.

Outside, the villa boasts a private garden and a private swimming pool, perfect for enjoying the Mediterranean climate. A private garage with direct access is also included.

This property is an excellent choice for a permanent residence or as an investment opportunity, thanks to its proximity to local amenities, beaches, golf courses, and easy access to main transport routes along the Costa del Sol.