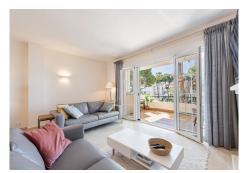

## R5012821 Cl Presidente

REF# R5012821 495.000 €

| BEDS | BATHS | BUILT  | TERRACE |
|------|-------|--------|---------|
| 2    | 2     | 122 m² | 17 m²   |

Discover this beautifully first-floor apartment in one of the most desirable phases of the prestigious El Presidente complex. Boasting a bright south-facing orientation, this charming 2-bedroom apartment offers a peaceful covered terrace with serene views over one of the community's swimming pools.

Step inside to find a move-in-ready home featuring modern upgrades throughout, including new windows with electric shutters and mosquito screens, as well as sleek, fully refurbished bathrooms. The spacious master bedroom includes a luxurious en-suite bathroom and a delightful south-facing Juliette balcony.