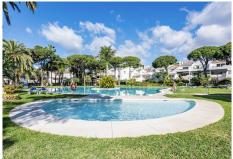

## R5012821 Cl Presidente

REF# R5012821 495.000 €

| BEDS | BATHS | BUILT  | TERRACE |
|------|-------|--------|---------|
| 2    | 2     | 122 m² | 17 m²   |

Discover this beautifully first-floor apartment in one of the most desirable phases of the prestigious El Presidente complex. Boasting a bright south-facing orientation, this charming 2-bedroom apartment offers a peaceful covered terrace with serene views over one of the community's swimming pools.