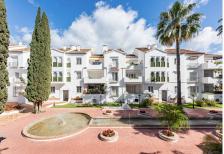

## R5012821 Cl Presidente

REF# R5012821 495.000 €

| BEDS | BATHS | BUILT  | TERRACE |
|------|-------|--------|---------|
| 2    | 2     | 122 m² | 17 m²   |

Discover this beautifully first-floor apartment in one of the most desirable phases of the prestigious El Presidente complex. Boasting a bright south-facing orientation, this charming 2-bedroom apartment offers a peaceful covered terrace with serene views over one of the community's swimming pools.