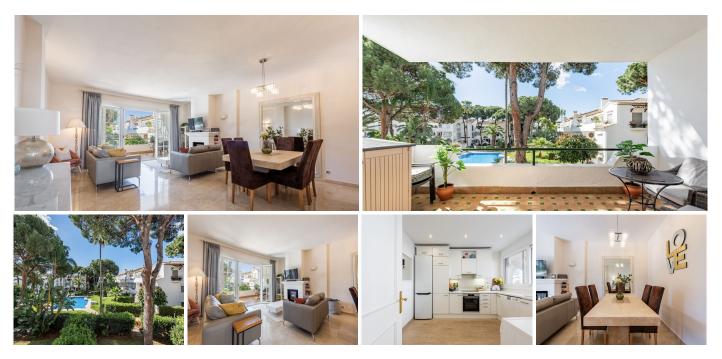

## R5012821 Cl Presidente

REF# R5012821 495.000 €

| BEDS | BATHS | BUILT  | TERRACE |
|------|-------|--------|---------|
| 2    | 2     | 122 m² | 17 m²   |

Discover this beautifully first-floor apartment in one of the most desirable phases of the prestigious El Presidente complex. Boasting a bright south-facing orientation, this charming 2-bedroom apartment offers a peaceful covered terrace with serene views over one of the community's swimming pools.

Step inside to find a move-in-ready home featuring modern upgrades throughout, including new windows with electric shutters and mosquito screens, as well as sleek, fully refurbished bathrooms. The spacious master bedroom includes a luxurious en-suite bathroom and a delightful south-facing Juliette balcony.

Additional features include a private storage room. An excellent opportunity in a prime location, viewings are highly recommended!