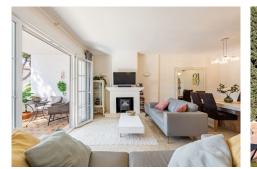

## R5012821 Cl Presidente

REF# R5012821 495.000 €

| BEDS | BATHS | BUILT  | TERRACE |
|------|-------|--------|---------|
| 2    | 2     | 122 m² | 17 m²   |

Discover this beautifully first-floor apartment in one of the most desirable phases of the prestigious El Presidente complex. Boasting a bright south-facing orientation, this charming 2-bedroom apartment offers a peaceful covered terrace with serene views over one of the community's swimming pools.

Step inside to find a move-in-ready home featuring modern upgrades throughout, including new windows with electric shutters and mosquito screens, as well as sleek, fully refurbished bathrooms. The spacious master bedroom includes a luxurious en-suite bathroom and a delightful south-facing Juliette balcony.