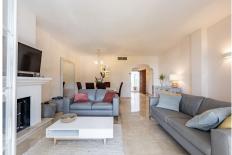

## R5012821 Cl Presidente

REF# R5012821 495.000 €

| BEDS | BATHS | BUILT  | TERRACE |
|------|-------|--------|---------|
| 2    | 2     | 122 m² | 17 m²   |

Discover this beautifully first-floor apartment in one of the most desirable phases of the prestigious El Presidente complex. Boasting a bright south-facing orientation, this charming 2-bedroom apartment offers a peaceful covered terrace with serene views over one of the community's swimming pools.

Step inside to find a move-in-ready home featuring modern upgrades throughout, including new windows with electric shutters and mosquito screens, as well as sleek, fully refurbished bathrooms. The spacious master bedroom includes a luxurious en-suite bathroom and a delightful south-facing Juliette balcony.