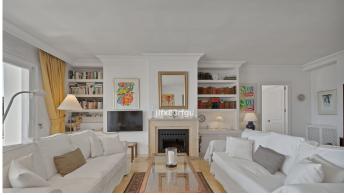

Off the entrance hall is access to the kitchen and spacious bedroom with en-suite bathroom, ideal for guests.

The spacious lounge is undoubtedly one of the main features of this property. Its spaciousness and large

windows allow natural light to flood into the room and offer impressive views over the green area and all facing south,

From the living room there is access to a large partly terrace, designed to enjoy outdoor dining or moments of relaxation with a good read or in company, always with the beauty of the landscape as a backdrop. Its layout allows different atmospheres to be created within the same space, making it the perfect place for both leisure and relaxation.