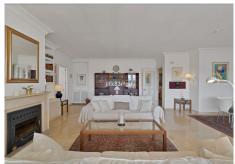

Off the entrance hall is access to the kitchen and spacious bedroom with en-suite bathroom, ideal for guests.

The spacious lounge is undoubtedly one of the main features of this property. Its spaciousness and large

windows allow natural light to flood into the room and offer impressive views over the green area and all facing south,

From the living room there is access to a large partly terrace, designed to enjoy outdoor dining or moments of relaxation with a good read or in company, always with the beauty of the landscape as a backdrop. Its layout allows different atmospheres to be created within the same space, making it the perfect place for both leisure and relaxation.