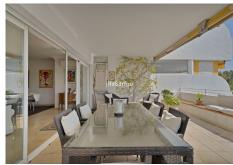

windows allow natural light to flood into the room and offer impressive views over the green area and all facing south,

From the living room there is access to a large partly terrace, designed to enjoy outdoor dining or moments of relaxation with a good read or in company, always with the beauty of the landscape as a backdrop. Its layout allows different atmospheres to be created within the same space, making it the perfect place for both leisure and relaxation.