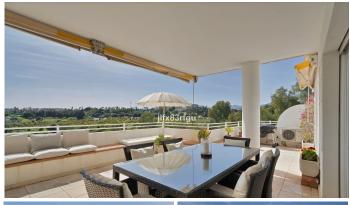

windows allow natural light to flood into the room and offer impressive views over the green area and all facing south,

From the living room there is access to a large partly terrace, designed to enjoy outdoor dining or moments of relaxation with a good read or in company, always with the beauty of the landscape as a backdrop. Its layout allows different atmospheres to be created within the same space, making it the perfect place for both leisure and relaxation.