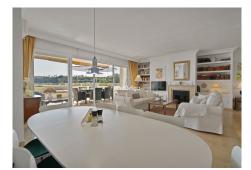

Off the entrance hall is access to the kitchen and spacious bedroom with en-suite bathroom, ideal for guests.

The spacious lounge is undoubtedly one of the main features of this property. Its spaciousness and large

windows allow natural light to flood into the room and offer impressive views over the green area and all facing south,

From the living room there is access to a large partly terrace, designed to enjoy outdoor dining or moments of relaxation with a good read or in company, always with the beauty of the landscape as a backdrop. Its layout allows different atmospheres to be created within the same space, making it the perfect place for both leisure and relaxation.