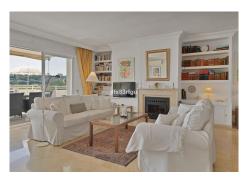

This elegant apartment offers spectacular views in a peaceful and exclusive setting. The apartment combines a modern design with a functional layout on a single floor, designed to enjoy comfort and brightness.

Off the entrance hall is access to the kitchen and spacious bedroom with en-suite bathroom, ideal for guests.

The spacious lounge is undoubtedly one of the main features of this property. Its spaciousness and large

windows allow natural light to flood into the room and offer impressive views over the green area and all facing south,

From the living room there is access to a large partly terrace, designed to enjoy outdoor dining or moments of relaxation with a good read or in company, always with the beauty of the landscape as a backdrop. Its layout allows different atmospheres to be created within the same space, making it the perfect place for both leisure and relaxation.