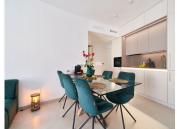

This apartment has been completely gutted and transformed into a Scandinavian-style sanctuary where modern design meets coastal charm. The open-concept kitchen and living area exude effortless elegance, with clean lines, soft tones, and natural textures creating a calm, inviting space. Slide open the doors to your sun-soaked balcony, perfect for sipping morning coffee or winding down with a glass of wine as the Mediterranean breeze rolls in.