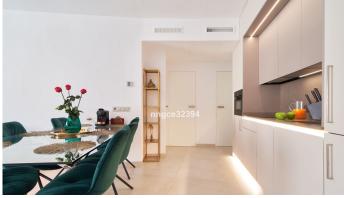

This apartment has been completely gutted and transformed into a Scandinavian-style sanctuary where modern design meets coastal charm. The open-concept kitchen and living area exude effortless elegance, with clean lines, soft tones, and natural textures creating a calm, inviting space. Slide open the doors to your sun-soaked balcony, perfect for sipping morning coffee or winding down with a glass of wine as the Mediterranean breeze rolls in.