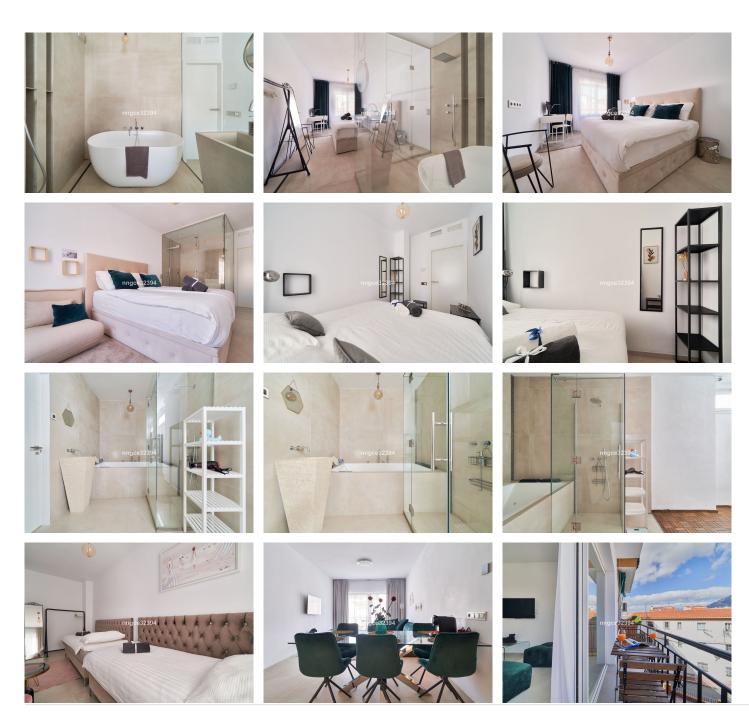

The primary suite is a true showstopper, featuring a crystal-glass enclosed ensuite bathroom with a sculptural soaking tub that feels more spa than standard. Every detail, from lighting to layout, has been thoughtfully curated for both style and function.