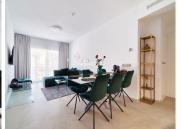

This apartment has been completely gutted and transformed into a Scandinavian-style sanctuary where modern design meets coastal charm. The open-concept kitchen and living area exude effortless elegance, with clean lines, soft tones, and natural textures creating a calm, inviting space. Slide open the doors to your sun-soaked balcony, perfect for sipping morning coffee or winding down with a glass of wine as the Mediterranean breeze rolls in.