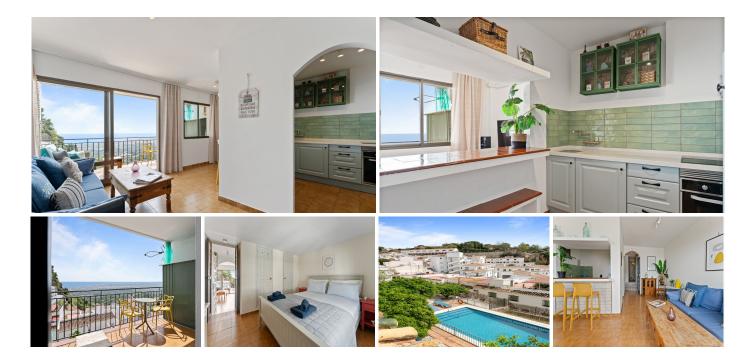

## 2. Spectacular Panoramic Sea Views

Private terrace (~11 m²) offering uninterrupted views of the Mediterranean and, on clear days, Africa.

Pool access: Take advantage of the year-round mild climate and tranquil surroundings.

Bright interiors: A comfortable living-dining area and a bedroom with built-in wardrobes, designed for relaxation and convenience.

### 3. Outstanding Investment Potential

Fully licensed for holiday rentals, with bookings already confirmed through 2025 and excellent guest reviews.

No current rental restrictions in this building or community—an enviable asset in the Costa del Sol market.

Recent upgrades: Bathroom, boiler, and premium kitchen appliances updated just 3 months ago.

With 61.82 m² of built area (according to the Nota Simple), this property won't stay available for long. Don't miss your chance to invest or settle down in the heart of Mijas Pueblo, where modern comfort meets timeless Andalusian charm. Contact us now before this gem slips away!