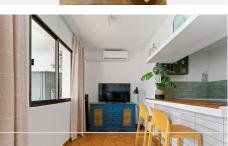

Bright interiors: A comfortable living-dining area and a bedroom with built-in wardrobes, designed for relaxation and convenience.