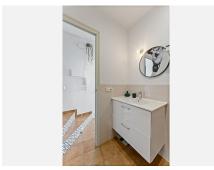

Bright interiors: A comfortable living-dining area and a bedroom with built-in wardrobes, designed for relaxation and convenience.