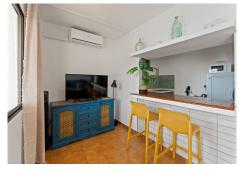

Bright interiors: A comfortable living-dining area and a bedroom with built-in wardrobes, designed for relaxation and convenience.