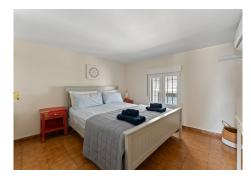

Bright interiors: A comfortable living-dining area and a bedroom with built-in wardrobes, designed for relaxation and convenience.