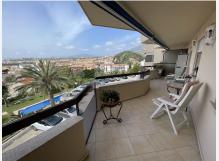

#### REF# R5011249 269.000 €

| BEDS | BATHS | BUILT | TERRACE |
|------|-------|-------|---------|
| 2    | 2     | 87 m² | 20 m²   |

Stylish Apartment with Sea Views in the Heart of Fuengirola

Welcome to this beautiful 2-bedroom, 2-bathroom apartment, perfectly situated in the vibrant center of Fuengirola, on Spain's stunning Costa del Sol. Located on a higher floor, this modern home boasts breathtaking views over the city and out to the Mediterranean Sea—the kind of view you'll never tire of, whether basking in the morning sun or watching the sunset light up the coast.

The apartment features a bright and spacious living area that opens onto a sunny terrace—perfect for al fresco dining or relaxing with a drink in hand. The kitchen is fully equipped and tastefully designed, blending functionality with elegance.

Setting : Town, Village, Close To Port, Close To Shops, Close To Sea, Close To Schools, Urbanisation.
Orientation : South.
Condition : Excellent.
Pool : Communal.
Views : Sea, Mountain, Garden, Urban.
Features : Covered Terrace, Near Transport, Private Terrace, Double Glazing, Fiber Optic.
Furniture : Fully Furnished.
Kitchen : Fully Fitted.
Garden : Communal.
Security : Gated Complex.
Parking : Private.
Utilities : Electricity, Drinkable Water.