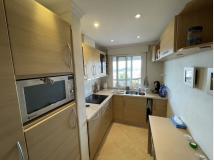

The apartment features a bright and spacious living area that opens onto a sunny terrace—perfect for al fresco dining or relaxing with a drink in hand. The kitchen is fully equipped and tastefully designed, blending functionality with elegance.