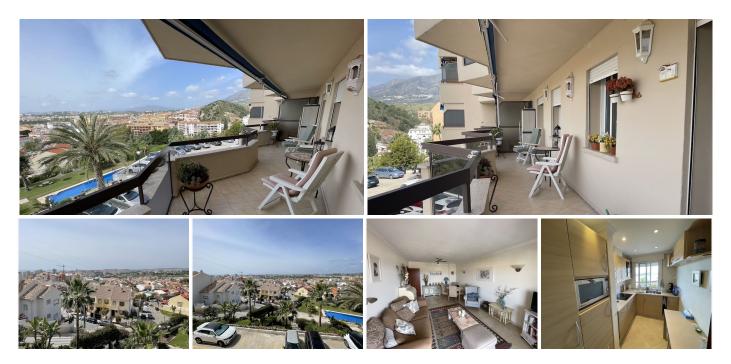

#### REF# R5011249 269.000 €

| BEDS | BATHS | BUILT | TERRACE |
|------|-------|-------|---------|
| 2    | 2     | 87 m² | 20 m²   |

Stylish Apartment with Sea Views in the Heart of Fuengirola

Welcome to this beautiful 2-bedroom, 2-bathroom apartment, perfectly situated in the vibrant center of Fuengirola, on Spain's stunning Costa del Sol. Located on a higher floor, this modern home boasts breathtaking views over the city and out to the Mediterranean Sea—the kind of view you'll never tire of, whether basking in the morning sun or watching the sunset light up the coast.

The apartment features a bright and spacious living area that opens onto a sunny terrace—perfect for al fresco dining or relaxing with a drink in hand. The kitchen is fully equipped and tastefully designed, blending functionality with elegance.

Both bedrooms are generously sized and include built-in wardrobes. The master bedroom also enjoys views toward the sea. The second bathroom is sleek and practical, ideal for guests or family use.