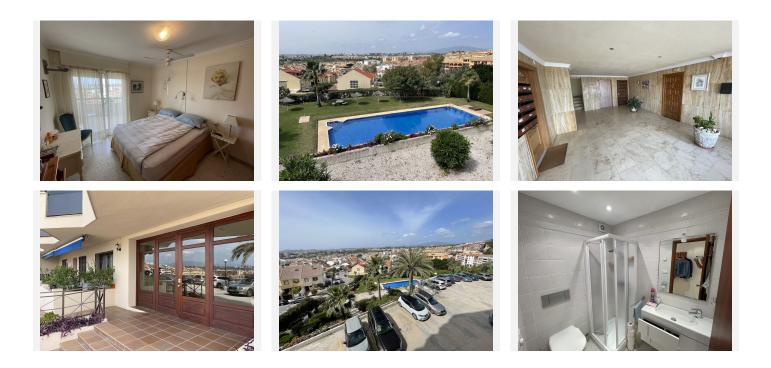

Both bedrooms are generously sized and include built-in wardrobes. The master bedroom also enjoys views toward the sea. The second bathroom is sleek and practical, ideal for guests or family use.

Setting : Town, Village, Close To Port, Close To Shops, Close To Sea, Close To Schools, Urbanisation.
Orientation : South.
Condition : Excellent.
Pool : Communal.
Views : Sea, Mountain, Garden, Urban.
Features : Covered Terrace, Near Transport, Private Terrace, Double Glazing, Fiber Optic.
Furniture : Fully Furnished.
Kitchen : Fully Fitted.
Garden : Communal.
Security : Gated Complex.
Parking : Private.
Utilities : Electricity, Drinkable Water.