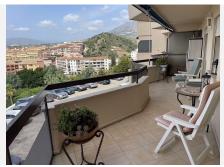

#### REF# R5011249 269.000 €

| BEDS | BATHS | BUILT | TERRACE |
|------|-------|-------|---------|
| 2    | 2     | 87 m² | 20 m²   |

Stylish Apartment with Sea Views in the Heart of Fuengirola

Welcome to this beautiful 2-bedroom, 2-bathroom apartment, perfectly situated in the vibrant center of Fuengirola, on Spain's stunning Costa del Sol. Located on a higher floor, this modern home boasts breathtaking views over the city and out to the Mediterranean Sea—the kind of view you'll never tire of, whether basking in the morning sun or watching the sunset light up the coast.

The apartment features a bright and spacious living area that opens onto a sunny terrace—perfect for al fresco dining or relaxing with a drink in hand. The kitchen is fully equipped and tastefully designed, blending functionality with elegance.

Both bedrooms are generously sized and include built-in wardrobes. The master bedroom also enjoys views toward the sea. The second bathroom is sleek and practical, ideal for guests or family use.