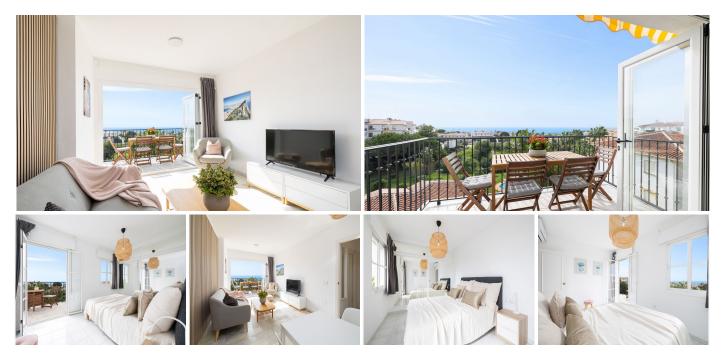

## 

REF# R5011234 390.000 €

| BEDS | BATHS | BUILT  | TERRACE |
|------|-------|--------|---------|
| 3    | 2     | 101 m² | 12 m²   |

Welcome to this renovated penthouse in El Faro, a sought-after area known for its views of the Mediterranean Sea and nearby mountains. The property is part of a well-maintained and quiet community.

The 100-square-meter apartment includes three bedrooms and two updated bathrooms. Both the master and a secondary bedroom open onto a private terrace, separate from the main terrace off the living room. All bedrooms offer sea views, making the most of the location.

The bathrooms have been modernized with a clean, contemporary finish.

Located near La Cala de Mijas, the penthouse offers easy access to restaurants, shops, and local services. It's just 10 minutes from Fuengirola and 20 minutes from Marbella, combining convenience with a more peaceful setting.