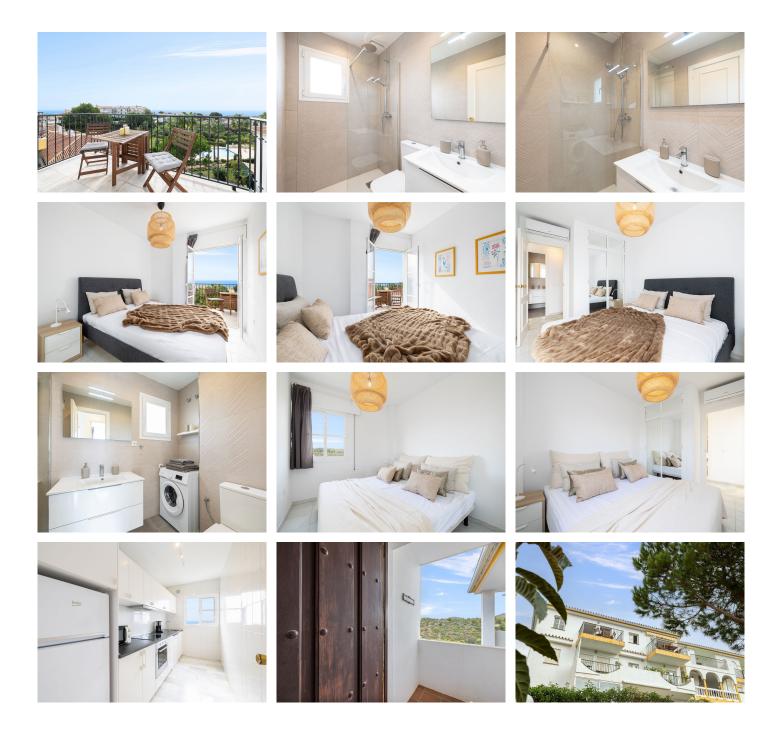

The 100-square-meter apartment includes three bedrooms and two updated bathrooms. Both the master and a secondary bedroom open onto a private terrace, separate from the main terrace off the living room. All bedrooms offer sea views, making the most of the location.

The bathrooms have been modernized with a clean, contemporary finish.

Located near La Cala de Mijas, the penthouse offers easy access to restaurants, shops, and local services. It's just 10 minutes from Fuengirola and 20 minutes from Marbella, combining convenience with a more peaceful setting.