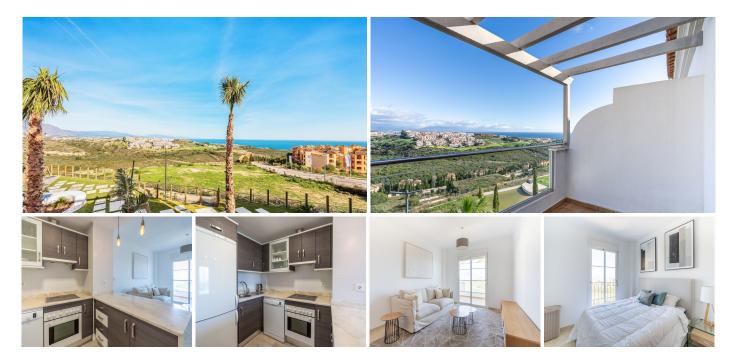

#### REF# R5011108 210.000 €

| BEDS | BATHS | BUILT | TERRACE |
|------|-------|-------|---------|
| 2    | 1.5   | 67 m² | 8 m²    |

Discover this beautifully presented 2-bedroom, 1.5-bathroom top-floor apartment in the sought-after Small Oasis Manilva complex. Fully furnished and ready to move into, this property offers an ideal blend of comfort, style, and convenience—perfect as a holiday home, rental investment, or permanent residence.

Enjoy spectacular, uninterrupted views of the Mediterranean coastline from your private terrace, the perfect spot to relax and soak in the beauty of the Costa del Sol. Inside, the apartment features a bright, modern layout with quality finishes throughout.

The complex boasts a lovely communal pool and convenient communal parking within the gated grounds. Future plans include a brand-new clubhouse, set to enhance the lifestyle experience even further.

Located just a 5-minute drive from the beach and only 7 minutes from the vibrant Port of La Duquesa, you're perfectly positioned to enjoy both tranquil seaside living and lively dining, shopping, and marina life.