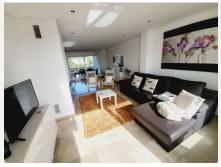

## R5010643

• Miraflores

REF# R5010643 500.000 €

| BEDS | BATHS | BUILT  | TERRACE |
|------|-------|--------|---------|
| 3    | 2.5   | 162 m² | 45 m²   |

ABSOLUTELY STUNNING LUXURY APARTMENT WITH SUPERB PANORAMIC SEA, GOLF AND MOUNTAIN VIEWS. SITUATED IN A MUCH SOUGHT AFTER COMMUNITY WITH A SUNNY ORIENTATION, THIS PROPERTY IS MUCH LARGER THAN AVERAGE AND HAS BEEN FINISHED TO VERY HIGH STANDARDS THROUGHOUT. THE FEATURES INCLUDE: CREAM MARBLE FLOORING, MARBLE BATHROOMS, UPVC DOUBLE GLAZING, CENTRALISED HOT AND COLD A/C, FITTED WARDROBES, WALK-IN SHOWERS, SUN BLINDS AND A WOOD BURNING STOVE. THE APARTMENT HAS 3 GOOD SIZED TERRACES – ALL OF WHICH ENJOY EXCELLENT VIEWS AND PROVIDE AMPLE OUTDOOR SPACE FOR DINING, RELAXING OR ENTERTAINING. THE PRICE INCLUDES A LARGE UNDERGROUND PARKING SPACE AND STORAGE ROOM. THE APARTMENT IS PRESENTED IN SUPERB CONDITION AND IS CONVENIENTLY LOCATED WITHIN A THREE MINUTE WALK TO A SUPERMARKET, BARS, RESTAURANTS, BUS SERVICE AND LESS THAN A 5 MINUTE DRIVE TO LA CALA. THE NEAREST BEACH IS A 10 MINUTE WALK. THIS PROPERTY REALLY NEEDS TO BE SEEN TO APPRECIATE THE EXTREMELY SPACIOUS AND LIGHT LIVING AREAS AS WELL AS THE GENEROUS OUTSIDE SPACES.