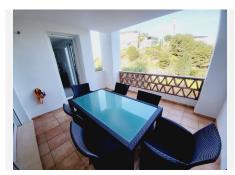

## R5010643

• Miraflores

REF# R5010643 500.000 €

| BEDS | BATHS | BUILT  | TERRACE |
|------|-------|--------|---------|
| 3    | 2.5   | 162 m² | 45 m²   |

ABSOLUTELY STUNNING LUXURY APARTMENT WITH SUPERB PANORAMIC SEA, GOLF AND MOUNTAIN VIEWS. SITUATED IN A MUCH SOUGHT AFTER COMMUNITY WITH A SUNNY ORIENTATION, THIS PROPERTY IS MUCH LARGER THAN AVERAGE AND HAS BEEN FINISHED TO VERY HIGH STANDARDS THROUGHOUT. THE FEATURES INCLUDE: CREAM MARBLE FLOORING, MARBLE BATHROOMS, UPVC DOUBLE GLAZING, CENTRALISED HOT AND COLD A/C, FITTED WARDROBES, WALK-IN SHOWERS, SUN BLINDS AND A WOOD BURNING STOVE. THE APARTMENT HAS 3 GOOD SIZED TERRACES – ALL OF WHICH ENJOY EXCELLENT VIEWS AND PROVIDE AMPLE OUTDOOR SPACE FOR DINING, RELAXING OR ENTERTAINING. THE PRICE INCLUDES A LARGE UNDERGROUND PARKING SPACE AND STORAGE ROOM. THE APARTMENT IS PRESENTED IN SUPERB CONDITION AND IS CONVENIENTLY LOCATED WITHIN A THREE MINUTE WALK TO A SUPERMARKET, BARS, RESTAURANTS, BUS SERVICE AND LESS THAN A 5 MINUTE DRIVE TO LA CALA. THE NEAREST BEACH IS A 10 MINUTE WALK. THIS PROPERTY REALLY NEEDS TO BE SEEN TO APPRECIATE THE EXTREMELY SPACIOUS AND LIGHT LIVING AREAS AS WELL AS THE GENEROUS OUTSIDE SPACES.