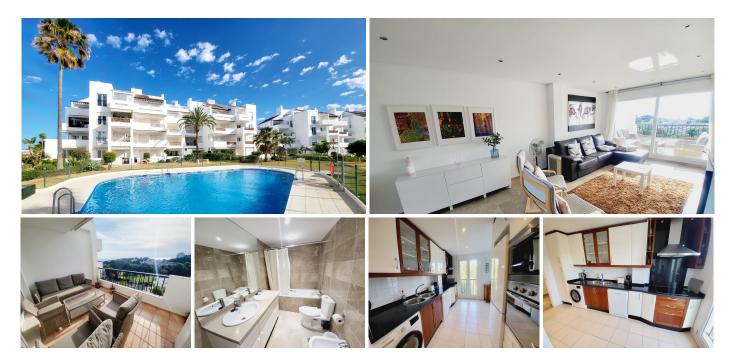

## R5010643

• Miraflores

REF# R5010643 500.000 €

| BEDS | BATHS | BUILT  | TERRACE |
|------|-------|--------|---------|
| 3    | 2.5   | 162 m² | 45 m²   |

ABSOLUTELY STUNNING LUXURY APARTMENT WITH SUPERB PANORAMIC SEA, GOLF AND MOUNTAIN VIEWS. SITUATED IN A MUCH SOUGHT AFTER COMMUNITY WITH A SUNNY ORIENTATION, THIS PROPERTY IS MUCH LARGER THAN AVERAGE AND HAS BEEN FINISHED TO VERY HIGH STANDARDS THROUGHOUT. THE FEATURES INCLUDE: CREAM MARBLE FLOORING, MARBLE BATHROOMS, UPVC DOUBLE GLAZING, CENTRALISED HOT AND COLD A/C, FITTED WARDROBES, WALK-IN SHOWERS, SUN BLINDS AND A WOOD BURNING STOVE. THE APARTMENT HAS 3 GOOD SIZED TERRACES – ALL OF WHICH ENJOY EXCELLENT VIEWS AND PROVIDE AMPLE OUTDOOR SPACE FOR DINING, RELAXING OR ENTERTAINING. THE PRICE INCLUDES A LARGE UNDERGROUND PARKING SPACE AND STORAGE ROOM. THE APARTMENT IS PRESENTED IN SUPERB CONDITION AND IS CONVENIENTLY LOCATED WITHIN A THREE MINUTE WALK TO A SUPERMARKET, BARS, RESTAURANTS, BUS SERVICE AND LESS THAN A 5 MINUTE DRIVE TO LA CALA. THE NEAREST BEACH IS A 10 MINUTE WALK. THIS PROPERTY REALLY NEEDS TO BE SEEN TO APPRECIATE THE EXTREMELY SPACIOUS AND LIGHT LIVING AREAS AS WELL AS THE GENEROUS OUTSIDE SPACES.