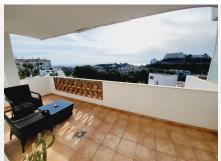

## R5010643

• Miraflores

REF# R5010643 500.000 €

| BEDS | BATHS | BUILT  | TERRACE |
|------|-------|--------|---------|
| 3    | 2.5   | 162 m² | 45 m²   |

ABSOLUTELY STUNNING LUXURY APARTMENT WITH SUPERB PANORAMIC SEA, GOLF AND MOUNTAIN VIEWS. SITUATED IN A MUCH SOUGHT AFTER COMMUNITY WITH A SUNNY ORIENTATION, THIS PROPERTY IS MUCH LARGER THAN AVERAGE AND HAS BEEN FINISHED TO VERY HIGH STANDARDS THROUGHOUT. THE FEATURES INCLUDE: CREAM MARBLE FLOORING, MARBLE BATHROOMS, UPVC DOUBLE GLAZING, CENTRALISED HOT AND COLD A/C, FITTED WARDROBES, WALK-IN SHOWERS, SUN BLINDS AND A WOOD BURNING STOVE. THE APARTMENT HAS 3 GOOD SIZED TERRACES – ALL OF WHICH ENJOY EXCELLENT VIEWS AND PROVIDE AMPLE OUTDOOR SPACE FOR DINING, RELAXING OR ENTERTAINING. THE PRICE INCLUDES A LARGE UNDERGROUND PARKING SPACE AND STORAGE ROOM. THE APARTMENT IS PRESENTED IN SUPERB CONDITION AND IS CONVENIENTLY LOCATED WITHIN A THREE MINUTE WALK TO A SUPERMARKET, BARS, RESTAURANTS, BUS SERVICE AND LESS THAN A 5 MINUTE DRIVE TO LA CALA. THE NEAREST BEACH IS A 10 MINUTE WALK. THIS PROPERTY REALLY NEEDS TO BE SEEN TO APPRECIATE THE EXTREMELY SPACIOUS AND LIGHT LIVING AREAS AS WELL AS THE GENEROUS OUTSIDE SPACES.