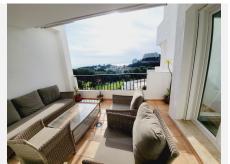

## R5010643

• Miraflores

REF# R5010643 500.000 €

| BEDS | BATHS | BUILT  | TERRACE |
|------|-------|--------|---------|
| 3    | 2.5   | 162 m² | 45 m²   |

ABSOLUTELY STUNNING LUXURY APARTMENT WITH SUPERB PANORAMIC SEA, GOLF AND MOUNTAIN VIEWS. SITUATED IN A MUCH SOUGHT AFTER COMMUNITY WITH A SUNNY ORIENTATION, THIS PROPERTY IS MUCH LARGER THAN AVERAGE AND HAS BEEN FINISHED TO VERY HIGH STANDARDS THROUGHOUT. THE FEATURES INCLUDE: CREAM MARBLE FLOORING, MARBLE BATHROOMS, UPVC DOUBLE GLAZING, CENTRALISED HOT AND COLD A/C, FITTED WARDROBES, WALK-IN SHOWERS, SUN BLINDS AND A WOOD BURNING STOVE. THE APARTMENT HAS 3 GOOD SIZED TERRACES – ALL OF WHICH ENJOY EXCELLENT VIEWS AND PROVIDE AMPLE OUTDOOR SPACE FOR DINING, RELAXING OR ENTERTAINING. THE PRICE INCLUDES A LARGE UNDERGROUND PARKING SPACE AND STORAGE ROOM. THE APARTMENT IS PRESENTED IN SUPERB CONDITION AND IS CONVENIENTLY LOCATED WITHIN A THREE MINUTE WALK TO A SUPERMARKET, BARS, RESTAURANTS, BUS SERVICE AND LESS THAN A 5 MINUTE DRIVE TO LA CALA. THE NEAREST BEACH IS A 10 MINUTE WALK. THIS PROPERTY REALLY NEEDS TO BE SEEN TO APPRECIATE THE EXTREMELY SPACIOUS AND LIGHT LIVING AREAS AS WELL AS THE GENEROUS OUTSIDE SPACES.