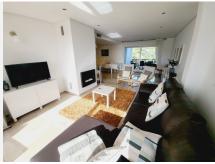

## R5010643

• Miraflores

REF# R5010643 500.000 €

| BEDS | BATHS | BUILT  | TERRACE |
|------|-------|--------|---------|
| 3    | 2.5   | 162 m² | 45 m²   |

ABSOLUTELY STUNNING LUXURY APARTMENT WITH SUPERB PANORAMIC SEA, GOLF AND MOUNTAIN VIEWS. SITUATED IN A MUCH SOUGHT AFTER COMMUNITY WITH A SUNNY ORIENTATION, THIS PROPERTY IS MUCH LARGER THAN AVERAGE AND HAS BEEN FINISHED TO VERY HIGH STANDARDS THROUGHOUT. THE FEATURES INCLUDE: CREAM MARBLE FLOORING, MARBLE BATHROOMS, UPVC DOUBLE GLAZING, CENTRALISED HOT AND COLD A/C, FITTED WARDROBES, WALK-IN SHOWERS, SUN BLINDS AND A WOOD BURNING STOVE. THE APARTMENT HAS 3 GOOD SIZED TERRACES – ALL OF WHICH ENJOY EXCELLENT VIEWS AND PROVIDE AMPLE OUTDOOR SPACE FOR DINING, RELAXING OR ENTERTAINING. THE PRICE INCLUDES A LARGE UNDERGROUND PARKING SPACE AND STORAGE ROOM. THE APARTMENT IS PRESENTED IN SUPERB CONDITION AND IS CONVENIENTLY LOCATED WITHIN A THREE MINUTE WALK TO A SUPERMARKET, BARS, RESTAURANTS, BUS SERVICE AND LESS THAN A 5 MINUTE DRIVE TO LA CALA. THE NEAREST BEACH IS A 10 MINUTE WALK. THIS PROPERTY REALLY NEEDS TO BE SEEN TO APPRECIATE THE EXTREMELY SPACIOUS AND LIGHT LIVING AREAS AS WELL AS THE GENEROUS OUTSIDE SPACES.