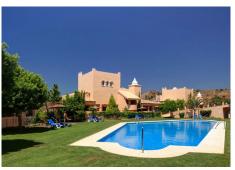

Additional features include utility room, marble flooring, fitted wardrobes, double glazing, air conditioning, lift access, a secure underground parking space, and a private storage room.

Set within a secure, gated community offering 24-hour security, residents also enjoy access to beautifully maintained tropical gardens, communal swimming pools, and relaxing shared areas.

Setting : Urbanisation. Condition : Excellent. Pool : Communal.

Climate Control : Air Conditioning.

Views : Country, Panoramic.

Features: Lift, Fitted Wardrobes, Private Terrace, Storage Room, Utility Room, Ensuite Bathroom, Marble

Flooring, Double Glazing.

Furniture : Optional. Kitchen : Fully Fitted. Garden : Communal.

Security: Gated Complex, 24 Hour Security.

Parking : Underground. Utilities : Electricity.

Category: Holiday Homes, Resale.