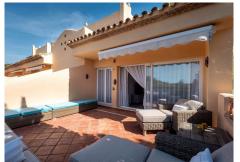

The property features a recently renovated open-plan kitchen with quality fittings, a separate utility room, a dedicated dining area, and a spacious lounge that opens directly onto a private south-facing terrace with open, unobstructed views.

Accommodation includes a generous master bedroom with fitted wardrobes, access to a private terrace, and a luxurious en suite bathroom. There is also a well-proportioned guest double bedroom and a stylish guest bathroom.