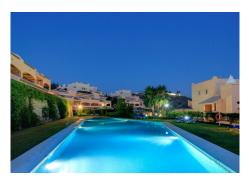

Additional features include utility room, marble flooring, fitted wardrobes, double glazing, air conditioning, lift access, a secure underground parking space, and a private storage room.

Set within a secure, gated community offering 24-hour security, residents also enjoy access to beautifully maintained tropical gardens, communal swimming pools, and relaxing shared areas.

Setting : Urbanisation. Condition : Excellent. Pool : Communal.

Climate Control : Air Conditioning.

Views : Country, Panoramic.

Features: Lift, Fitted Wardrobes, Private Terrace, Storage Room, Utility Room, Ensuite Bathroom, Marble

Flooring, Double Glazing.

Furniture : Optional. Kitchen : Fully Fitted. Garden : Communal.

Security: Gated Complex, 24 Hour Security.

Parking : Underground. Utilities : Electricity.

Category: Holiday Homes, Resale.