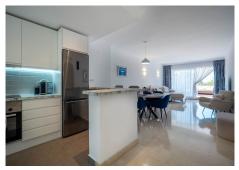

The property features a recently renovated open-plan kitchen with quality fittings, a separate utility room, a dedicated dining area, and a spacious lounge that opens directly onto a private south-facing terrace with open, unobstructed views.

Accommodation includes a generous master bedroom with fitted wardrobes, access to a private terrace, and a luxurious en suite bathroom. There is also a well-proportioned guest double bedroom and a stylish guest bathroom.