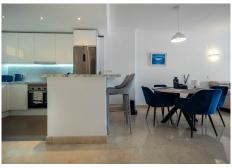

The property features a recently renovated open-plan kitchen with quality fittings, a separate utility room, a dedicated dining area, and a spacious lounge that opens directly onto a private south-facing terrace with open, unobstructed views.

Flooring, Double Glazing.

Furniture : Optional. Kitchen : Fully Fitted. Garden : Communal.

Security: Gated Complex, 24 Hour Security.

Parking : Underground. Utilities : Electricity.

Category: Holiday Homes, Resale.