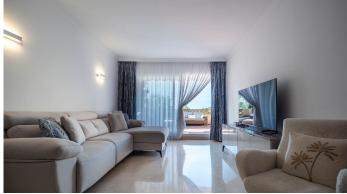

The property features a recently renovated open-plan kitchen with quality fittings, a separate utility room, a dedicated dining area, and a spacious lounge that opens directly onto a private south-facing terrace with open, unobstructed views.

Accommodation includes a generous master bedroom with fitted wardrobes, access to a private terrace, and a luxurious en suite bathroom. There is also a well-proportioned guest double bedroom and a stylish guest bathroom.