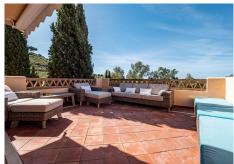

The property features a recently renovated open-plan kitchen with quality fittings, a separate utility room, a dedicated dining area, and a spacious lounge that opens directly onto a private south-facing terrace with open, unobstructed views.

Additional features include utility room, marble flooring, fitted wardrobes, double glazing, air conditioning, lift access, a secure underground parking space, and a private storage room.

Set within a secure, gated community offering 24-hour security, residents also enjoy access to beautifully maintained tropical gardens, communal swimming pools, and relaxing shared areas.