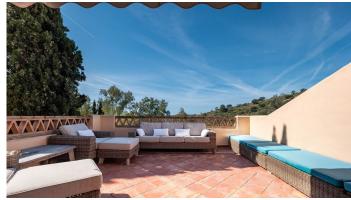

R5010541

REF# R5010541 385.000 €

| BEDS | BATHS | BUILT | TERRACE |
|------|-------|-------|---------|
| 2    | 2     | 87 m² | 31 m²   |

A beautifully presented, modern first-floor apartment (with lift access) boasting delightful countryside views, located within a sought-after urbanization just a 10-minute drive from Elvira's renowned restaurants, bars, shops, golf courses, and beaches.

Additional features include utility room, marble flooring, fitted wardrobes, double glazing, air conditioning, lift access, a secure underground parking space, and a private storage room.

Set within a secure, gated community offering 24-hour security, residents also enjoy access to beautifully maintained tropical gardens, communal swimming pools, and relaxing shared areas.