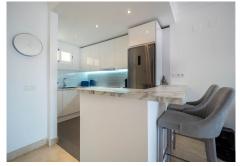

The property features a recently renovated open-plan kitchen with quality fittings, a separate utility room, a dedicated dining area, and a spacious lounge that opens directly onto a private south-facing terrace with open, unobstructed views.

Flooring, Double Glazing.

Furniture : Optional. Kitchen : Fully Fitted. Garden : Communal.

Security: Gated Complex, 24 Hour Security.

Parking : Underground. Utilities : Electricity.

Category: Holiday Homes, Resale.