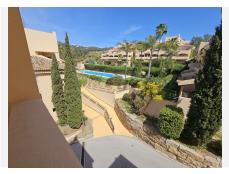

Additional features include utility room, marble flooring, fitted wardrobes, double glazing, air conditioning, lift access, a secure underground parking space, and a private storage room.

Set within a secure, gated community offering 24-hour security, residents also enjoy access to beautifully maintained tropical gardens, communal swimming pools, and relaxing shared areas.

Setting : Urbanisation. Condition : Excellent. Pool : Communal.

Climate Control : Air Conditioning.

Views : Country, Panoramic.

Features: Lift, Fitted Wardrobes, Private Terrace, Storage Room, Utility Room, Ensuite Bathroom, Marble

Flooring, Double Glazing.

Furniture : Optional. Kitchen : Fully Fitted. Garden : Communal.

Security: Gated Complex, 24 Hour Security.

Parking : Underground. Utilities : Electricity.

Category: Holiday Homes, Resale.