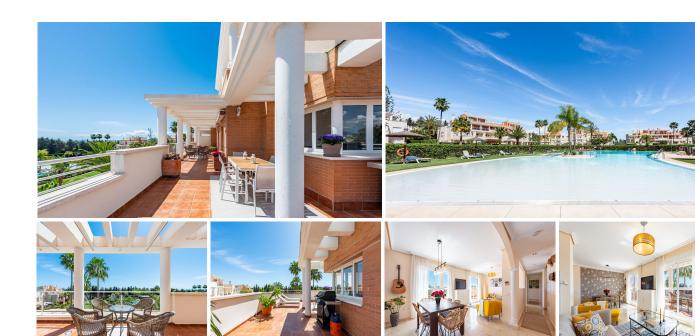

R5010349

Stepona

REF# R5010349 595.000 €

| BEDS | BATHS | BUILT  | TERRACE |
|------|-------|--------|---------|
| 4    | 3     | 156 m² | 180 m²  |

Stunning duplex penthouse with 4 beds and amazing views!

Welcome to this stunning duplex penthouse in the sought-after and family-friendly area of Dunas Green - a home that perfectly combines space, light, and breathtaking views in one of Costa del Sol's most attractive locations. With four bedrooms, two bathrooms, and a guest toilet, this property offers plenty of room for both family living and entertaining guests.

The expansive outdoor spaces invite you to relax, dine, and enjoy life under the sun, all while taking in stunning views of the Mediterranean Sea and the lush surroundings. Whether indoors or out, this home offers an abundance of space to truly live and unwind.

+34 951 123 083 | +44 (0)330 179 8687 | info@idiliqestates.com Local 28, Edificio D, Centro de Negocios Puerta de Banús, N-340, Km 175, 29660 Nueva Andlaucia

Dunas Green is a peaceful and well-maintained community, ideal for families with children, and enjoys an unbeatable location between Marbella and Estepona. The beautiful beachfront promenade, a golf course, and public transport are all within walking distance, and it's just a 10-minute drive to the vibrant life of Puerto Banús.