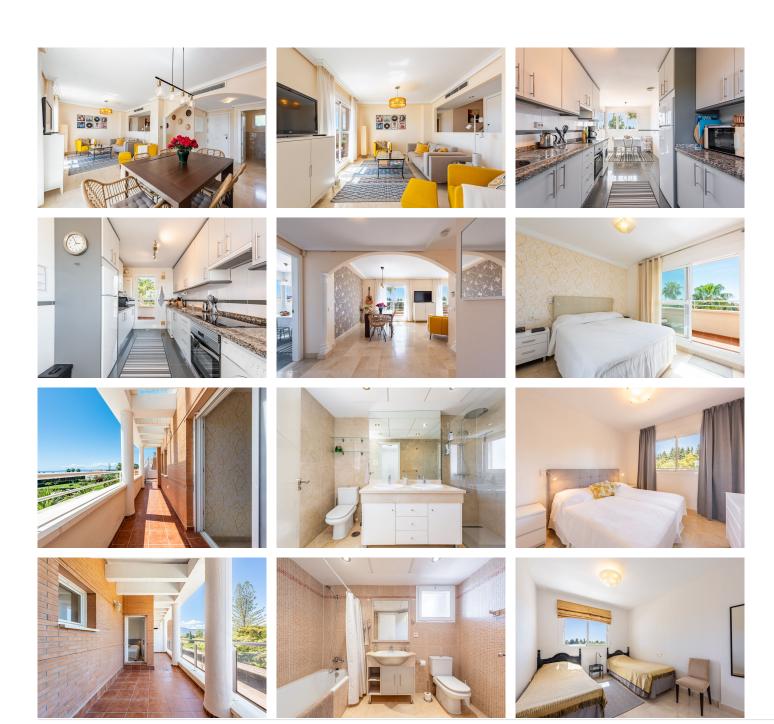

Welcome to this stunning duplex penthouse in the sought-after and family-friendly area of Dunas Green - a home that perfectly combines space, light, and breathtaking views in one of Costa del Sol's most attractive locations. With four bedrooms, two bathrooms, and a guest toilet, this property offers plenty of room for both family living and entertaining guests.

The apartment features a thoughtfully designed, partially open floor plan that creates an airy and social atmosphere. On the entrance level, you'll find three bedrooms, two bathrooms, and generous living and dining areas that are bathed in natural light thanks to the corner position of the property. Upstairs, a private fourth bedroom with an en-suite bathroom offers direct access to one of the home's incredible terraces.